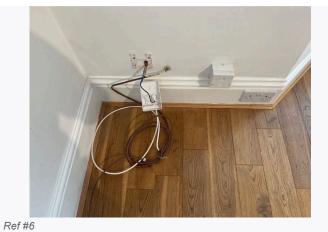

## 5. ENTRANCE AND HALLWAY (CONT.)

Ref # 5.7

Ref # 5.10

Ref # 5.10

Ref # 5.10

Ref # 5.10

| 6. LOUNGE                   |                                                                                                      |                                                                                                         |                                                                                                                                                     |  |
|-----------------------------|------------------------------------------------------------------------------------------------------|---------------------------------------------------------------------------------------------------------|-----------------------------------------------------------------------------------------------------------------------------------------------------|--|
| Item                        | Description                                                                                          | Condition at Inventory                                                                                  | Condition at Check Out                                                                                                                              |  |
| 6.1 Door                    | Door frame painted wooden white;<br>Door painted wooden white<br>;<br>Handle metallic chrome         | Wood chips seen to exterior door frame                                                                  | As Inventory                                                                                                                                        |  |
| 6.2 Door and frame internal | Door frame painted wooden white;<br>Door painted wooden white<br>;<br>Reverse handle metallic chrome | All in good, working order                                                                              | As Inventory                                                                                                                                        |  |
| 6.3 Window                  | White UPVC double glazed casement                                                                    | Cleaned to a professional standard                                                                      | As Inventory                                                                                                                                        |  |
| 6.4 Curtains and blinds     | 4 roller blinds white                                                                                | All in good, working order;<br>Clean and good                                                           | As Inventory +  CHECK OUT NOTES; Inner roller blind to right side is faulty when pulled. Remaining blinds in good condition  Changes - Tenant       |  |
| 6.5 Flooring                | Wooden brown                                                                                         | Minor usage scratches seen to flooring behind door Flooring has dust and requires further cleaning      | As Inventory                                                                                                                                        |  |
| 6.6 Skirting board          | White painted wooden skirting                                                                        | Freshly painted                                                                                         | As Inventory                                                                                                                                        |  |
| 6.7 Walls                   | Painted white                                                                                        | Damp marks seen to wall right-<br>hand side upon entry<br>Discolouration seen to wall<br>opposite entry | As Inventory +  CHECK OUT NOTES; Nails, 1 picture hook and shaded marks seen Loose cabling and plastic fitting detached from wall  Changes - Tenant |  |
| 6.8 Ceiling                 | Painted white                                                                                        | Freshly painted                                                                                         | As Inventory                                                                                                                                        |  |
| 6.9 Electric                | 1 single dimmer light switch metallic chrome 5 double plug sockets plastic white                     | All in good, working order                                                                              | As Inventory                                                                                                                                        |  |
| 6.10 Lighting               | 1 light frame metallic chrome with 4 light bulbs                                                     | All bulbs present and working                                                                           | As Inventory +  CHECK OUT NOTES; 2 Bulbs not seen  Changes - Tenant                                                                                 |  |
| 6.11 Heating                | wall mounted radiator metallic white                                                                 | Appears in good condition                                                                               | As Inventory                                                                                                                                        |  |
| 6.12 Furniture              | Fireplace frame wooden brown and ceramic black                                                       | Appears in good condition;<br>Good clean decorative order                                               | As Inventory                                                                                                                                        |  |

Ref #6

Ref#6

Ref #6

Ref #6

Ref #6

Ref #6

Ref#6

Ref #6

Ref #6

Ref #6

Ref #6

Ref #6

Ref # 6.7

| 7. DINING AREA       |                                                                                                                                 |                                                                   |                                                                                                              |  |
|----------------------|---------------------------------------------------------------------------------------------------------------------------------|-------------------------------------------------------------------|--------------------------------------------------------------------------------------------------------------|--|
| Item                 | Description                                                                                                                     | Condition at Inventory                                            | Condition at Check Out                                                                                       |  |
| 7.1 Door external    | Door frame painted wooden white;<br>Door painted wooden white Lever<br>handle metallic chrome                                   | All in good, working order                                        | As Inventory                                                                                                 |  |
| 7.2 Door internal    | Door frame painted wooden white;<br>Door painted wooden white<br>Lever handle metallic chrome                                   | All in good, working order                                        | As Inventory                                                                                                 |  |
| 7.3 Window           | Window frame painted wooden white                                                                                               | All in good, working order;<br>Good clean decorative order        | As Inventory                                                                                                 |  |
| 7.4 Window Covering  | Blinds paper white                                                                                                              | Light minor black marks All in good, working order                | As Inventory                                                                                                 |  |
| 7.5 Flooring         | Wooden brown; Conservatory areas tiled white                                                                                    | All in good, working order                                        | As Inventory                                                                                                 |  |
| 7.6 Skirting board   | White painted wooden skirting                                                                                                   | Minor wood chips seen to skirting                                 | As Inventory                                                                                                 |  |
| 7.7 Walls            | Painted white;<br>Wall paper grey with printed Flowers                                                                          | Appears in good condition                                         | As Inventory +  CHECK OUT NOTES; Shaded marks seen throughout Picture hooks seen throughout Changes - Tenant |  |
| 7.8 Ceiling          | Painted white                                                                                                                   | Residue seen to ceiling upon entry Hairline crack seen to ceiling | As Inventory                                                                                                 |  |
| 7.9 Lighting         | wall light metallic chrome with 2 bulbs;     spot lights metallic chrome                                                        | 3 ceiling mounted spotlights not in working order                 | As Inventory                                                                                                 |  |
| 7.10 Electric        | 1 single dimmer light switch plastic white 2 double plug sockets plastic white                                                  | All in good, working order                                        | As Inventory                                                                                                 |  |
| 7.11 Heating         | Wall mounted radiator metallic white                                                                                            | Appears in good condition                                         | As Inventory                                                                                                 |  |
| 7.12 Furniture/ Item | wall cupboard door wooden white;<br>Wall art metallic black Fireplace<br>ceramic white and metallic black<br>Freezer; Microwave | All in good, working order                                        | As Inventory +  CHECK OUT NOTES; Additional items seen - as per picture Changes - Tenant                     |  |