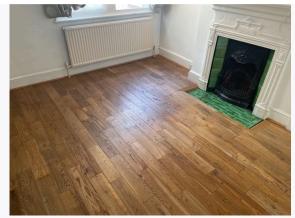

## 5. ENTRANCE AND HALLWAY (CONT.)

Ref # 5.7

Ref # 5.10

Ref # 5.10

Ref # 5.10

Ref # 5.10

| 6. LOUNGE                   |                                                                                                      |                                                                                                         |                                                                                                                                                     |  |
|-----------------------------|------------------------------------------------------------------------------------------------------|---------------------------------------------------------------------------------------------------------|-----------------------------------------------------------------------------------------------------------------------------------------------------|--|
| Item                        | Description                                                                                          | Condition at Inventory                                                                                  | Condition at Check Out                                                                                                                              |  |
| 6.1 Door                    | Door frame painted wooden white;<br>Door painted wooden white<br>;<br>Handle metallic chrome         | Wood chips seen to exterior door frame                                                                  | As Inventory                                                                                                                                        |  |
| 6.2 Door and frame internal | Door frame painted wooden white;<br>Door painted wooden white<br>;<br>Reverse handle metallic chrome | All in good, working order                                                                              | As Inventory                                                                                                                                        |  |
| 6.3 Window                  | White UPVC double glazed casement                                                                    | Cleaned to a professional standard                                                                      | As Inventory                                                                                                                                        |  |
| 6.4 Curtains and blinds     | 4 roller blinds white                                                                                | All in good, working order;<br>Clean and good                                                           | As Inventory +  CHECK OUT NOTES; Inner roller blind to right side is faulty when pulled. Remaining blinds in good condition  Changes - Tenant       |  |
| 6.5 Flooring                | Wooden brown                                                                                         | Minor usage scratches seen to flooring behind door Flooring has dust and requires further cleaning      | As Inventory                                                                                                                                        |  |
| 6.6 Skirting board          | White painted wooden skirting                                                                        | Freshly painted                                                                                         | As Inventory                                                                                                                                        |  |
| 6.7 Walls                   | Painted white                                                                                        | Damp marks seen to wall right-<br>hand side upon entry<br>Discolouration seen to wall<br>opposite entry | As Inventory +  CHECK OUT NOTES; Nails, 1 picture hook and shaded marks seen Loose cabling and plastic fitting detached from wall  Changes - Tenant |  |
| 6.8 Ceiling                 | Painted white                                                                                        | Freshly painted                                                                                         | As Inventory                                                                                                                                        |  |
| 6.9 Electric                | 1 single dimmer light switch metallic chrome 5 double plug sockets plastic white                     | All in good, working order                                                                              | As Inventory                                                                                                                                        |  |
| 6.10 Lighting               | 1 light frame metallic chrome with 4 light bulbs                                                     | All bulbs present and working                                                                           | As Inventory +  CHECK OUT NOTES; 2 Bulbs not seen  Changes - Tenant                                                                                 |  |
| 6.11 Heating                | wall mounted radiator metallic white                                                                 | Appears in good condition                                                                               | As Inventory                                                                                                                                        |  |
| 6.12 Furniture              | Fireplace frame wooden brown and ceramic black                                                       | Appears in good condition;<br>Good clean decorative order                                               | As Inventory                                                                                                                                        |  |

Ref #6

Ref#6

Ref #6

Ref #6

Ref #6

Ref #6

Ref#6

Ref #6

Ref #6

Ref #6

Ref #6

Ref #6

Ref # 6.7

| 7. DINING AREA       |                                                                                                                                 |                                                                   |                                                                                                              |  |
|----------------------|---------------------------------------------------------------------------------------------------------------------------------|-------------------------------------------------------------------|--------------------------------------------------------------------------------------------------------------|--|
| Item                 | Description                                                                                                                     | Condition at Inventory                                            | Condition at Check Out                                                                                       |  |
| 7.1 Door external    | Door frame painted wooden white;<br>Door painted wooden white Lever<br>handle metallic chrome                                   | All in good, working order                                        | As Inventory                                                                                                 |  |
| 7.2 Door internal    | Door frame painted wooden white;<br>Door painted wooden white<br>Lever handle metallic chrome                                   | All in good, working order                                        | As Inventory                                                                                                 |  |
| 7.3 Window           | Window frame painted wooden white                                                                                               | All in good, working order;<br>Good clean decorative order        | As Inventory                                                                                                 |  |
| 7.4 Window Covering  | Blinds paper white                                                                                                              | Light minor black marks All in good, working order                | As Inventory                                                                                                 |  |
| 7.5 Flooring         | Wooden brown; Conservatory areas tiled white                                                                                    | All in good, working order                                        | As Inventory                                                                                                 |  |
| 7.6 Skirting board   | White painted wooden skirting                                                                                                   | Minor wood chips seen to skirting                                 | As Inventory                                                                                                 |  |
| 7.7 Walls            | Painted white;<br>Wall paper grey with printed Flowers                                                                          | Appears in good condition                                         | As Inventory +  CHECK OUT NOTES; Shaded marks seen throughout Picture hooks seen throughout Changes - Tenant |  |
| 7.8 Ceiling          | Painted white                                                                                                                   | Residue seen to ceiling upon entry Hairline crack seen to ceiling | As Inventory                                                                                                 |  |
| 7.9 Lighting         | wall light metallic chrome with 2 bulbs;     spot lights metallic chrome                                                        | 3 ceiling mounted spotlights not in working order                 | As Inventory                                                                                                 |  |
| 7.10 Electric        | 1 single dimmer light switch plastic white 2 double plug sockets plastic white                                                  | All in good, working order                                        | As Inventory                                                                                                 |  |
| 7.11 Heating         | Wall mounted radiator metallic white                                                                                            | Appears in good condition                                         | As Inventory                                                                                                 |  |
| 7.12 Furniture/ Item | wall cupboard door wooden white;<br>Wall art metallic black Fireplace<br>ceramic white and metallic black<br>Freezer; Microwave | All in good, working order                                        | As Inventory +  CHECK OUT NOTES; Additional items seen - as per picture Changes - Tenant                     |  |