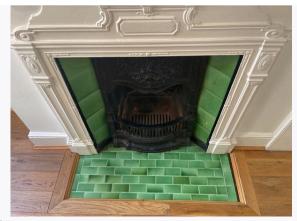

## 5. ENTRANCE AND HALLWAY (CONT.)

Ref # 5.7

Ref # 5.10

Ref # 5.10

Ref # 5.10

Ref # 5.10

| 6. LOUNGE                   |                                                                                                      |                                                                                                         |                                                                                                                                                     |  |
|-----------------------------|------------------------------------------------------------------------------------------------------|---------------------------------------------------------------------------------------------------------|-----------------------------------------------------------------------------------------------------------------------------------------------------|--|
| Item                        | Description                                                                                          | Condition at Inventory                                                                                  | Condition at Check Out                                                                                                                              |  |
| 6.1 Door                    | Door frame painted wooden white;<br>Door painted wooden white<br>;<br>Handle metallic chrome         | Wood chips seen to exterior door frame                                                                  | As Inventory                                                                                                                                        |  |
| 6.2 Door and frame internal | Door frame painted wooden white;<br>Door painted wooden white<br>;<br>Reverse handle metallic chrome | All in good, working order                                                                              | As Inventory                                                                                                                                        |  |
| 6.3 Window                  | White UPVC double glazed casement                                                                    | Cleaned to a professional standard                                                                      | As Inventory                                                                                                                                        |  |
| 6.4 Curtains and blinds     | 4 roller blinds white                                                                                | All in good, working order;<br>Clean and good                                                           | As Inventory +  CHECK OUT NOTES; Inner roller blind to right side is faulty when pulled. Remaining blinds in good condition  Changes - Tenant       |  |
| 6.5 Flooring                | Wooden brown                                                                                         | Minor usage scratches seen to flooring behind door Flooring has dust and requires further cleaning      | As Inventory                                                                                                                                        |  |
| 6.6 Skirting board          | White painted wooden skirting                                                                        | Freshly painted                                                                                         | As Inventory                                                                                                                                        |  |
| 6.7 Walls                   | Painted white                                                                                        | Damp marks seen to wall right-<br>hand side upon entry<br>Discolouration seen to wall<br>opposite entry | As Inventory +  CHECK OUT NOTES; Nails, 1 picture hook and shaded marks seen Loose cabling and plastic fitting detached from wall  Changes - Tenant |  |
| 6.8 Ceiling                 | Painted white                                                                                        | Freshly painted                                                                                         | As Inventory                                                                                                                                        |  |
| 6.9 Electric                | 1 single dimmer light switch metallic chrome 5 double plug sockets plastic white                     | All in good, working order                                                                              | As Inventory                                                                                                                                        |  |
| 6.10 Lighting               | 1 light frame metallic chrome with 4 light bulbs                                                     | All bulbs present and working                                                                           | As Inventory +  CHECK OUT NOTES; 2 Bulbs not seen  Changes - Tenant                                                                                 |  |
| 6.11 Heating                | wall mounted radiator metallic white                                                                 | Appears in good condition                                                                               | As Inventory                                                                                                                                        |  |
| 6.12 Furniture              | Fireplace frame wooden brown and ceramic black                                                       | Appears in good condition;<br>Good clean decorative order                                               | As Inventory                                                                                                                                        |  |

Ref #6

Ref#6

Ref #6

Ref #6

Ref #6

Ref #6

Ref#6

Ref #6

Ref #6

Ref #6

Ref #6

Ref #6

Ref # 6.7

| 7. DINING AREA       |                                                                                                                                 |                                                                   |                                                                                                              |  |
|----------------------|---------------------------------------------------------------------------------------------------------------------------------|-------------------------------------------------------------------|--------------------------------------------------------------------------------------------------------------|--|
| Item                 | Description                                                                                                                     | Condition at Inventory                                            | Condition at Check Out                                                                                       |  |
| 7.1 Door external    | Door frame painted wooden white;<br>Door painted wooden white Lever<br>handle metallic chrome                                   | All in good, working order                                        | As Inventory                                                                                                 |  |
| 7.2 Door internal    | Door frame painted wooden white;<br>Door painted wooden white<br>Lever handle metallic chrome                                   | All in good, working order                                        | As Inventory                                                                                                 |  |
| 7.3 Window           | Window frame painted wooden white                                                                                               | All in good, working order;<br>Good clean decorative order        | As Inventory                                                                                                 |  |
| 7.4 Window Covering  | Blinds paper white                                                                                                              | Light minor black marks All in good, working order                | As Inventory                                                                                                 |  |
| 7.5 Flooring         | Wooden brown; Conservatory areas tiled white                                                                                    | All in good, working order                                        | As Inventory                                                                                                 |  |
| 7.6 Skirting board   | White painted wooden skirting                                                                                                   | Minor wood chips seen to skirting                                 | As Inventory                                                                                                 |  |
| 7.7 Walls            | Painted white;<br>Wall paper grey with printed Flowers                                                                          | Appears in good condition                                         | As Inventory +  CHECK OUT NOTES; Shaded marks seen throughout Picture hooks seen throughout Changes - Tenant |  |
| 7.8 Ceiling          | Painted white                                                                                                                   | Residue seen to ceiling upon entry Hairline crack seen to ceiling | As Inventory                                                                                                 |  |
| 7.9 Lighting         | wall light metallic chrome with 2 bulbs;     spot lights metallic chrome                                                        | 3 ceiling mounted spotlights not in working order                 | As Inventory                                                                                                 |  |
| 7.10 Electric        | 1 single dimmer light switch plastic white 2 double plug sockets plastic white                                                  | All in good, working order                                        | As Inventory                                                                                                 |  |
| 7.11 Heating         | Wall mounted radiator metallic white                                                                                            | Appears in good condition                                         | As Inventory                                                                                                 |  |
| 7.12 Furniture/ Item | wall cupboard door wooden white;<br>Wall art metallic black Fireplace<br>ceramic white and metallic black<br>Freezer; Microwave | All in good, working order                                        | As Inventory +  CHECK OUT NOTES; Additional items seen - as per picture Changes - Tenant                     |  |