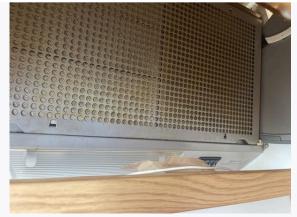

Ref # 7.7

Ref # 7.12

Ref # 7.12

| 8. OPEN PLAN KITCHEN |                                                                                                                                                    |                                                                                                                                            |                                                                                                                                    |
|----------------------|----------------------------------------------------------------------------------------------------------------------------------------------------|--------------------------------------------------------------------------------------------------------------------------------------------|------------------------------------------------------------------------------------------------------------------------------------|
| Item                 | Description                                                                                                                                        | Condition at Inventory                                                                                                                     | Condition at Check Out                                                                                                             |
| 8.1 Door             | Door frame painted wooden white                                                                                                                    | Paint chips seen to door frame                                                                                                             | As Inventory                                                                                                                       |
| 8.2 Door interior    | Door frame painted wooden white                                                                                                                    | Appears in good condition                                                                                                                  | As Inventory                                                                                                                       |
| 8.3 Window           | White UPVC double glazed casement                                                                                                                  | Cleaned to a professional standard                                                                                                         | As Inventory                                                                                                                       |
| 8.4 Flooring         | Wooden brown                                                                                                                                       | Cleaned to a professional standard;<br>Good clean decorative order                                                                         | As Inventory                                                                                                                       |
| 8.5 Skirting board   | White painted wooden skirting                                                                                                                      | Wood chips seen to skirting left-<br>hand side upon entry                                                                                  | As Inventory                                                                                                                       |
| 8.6 Walls            | Painted white; Tiled white                                                                                                                         | Freshly painted;<br>Good clean decorative order                                                                                            | As Inventory +  CHECK OUT NOTES; Heavy shaded marks seen to left side wall upon entry Shaded marks seen elsewhere Changes - Tenant |
| 8.7 Ceiling          | Painted white                                                                                                                                      |                                                                                                                                            | In good condition                                                                                                                  |
| 8.8 Lighting         | 1 light frame metallic chrome with 3 light bulbs                                                                                                   | All bulbs present and working                                                                                                              | As Inventory                                                                                                                       |
| 8.9 Electric         | 1 single light switch plastic white<br>2 double plug sockets plastic white<br>1 single plug socket plastic white<br>2 switches fused plastic white | All in good, working order                                                                                                                 | As Inventory                                                                                                                       |
| 8.10 Heating         | Wall mounted radiator metallic white                                                                                                               | Paint chips seen to radiator left-<br>hand side upon entry                                                                                 | As Inventory                                                                                                                       |
| 8.11 Furniture       | Wall shelves glass;<br>Soap holder ceramic white; Monoxide<br>alarm plastic white;<br>Smoke alarm plastic white                                    | Wall shelve loose and chipped<br>at the end;<br>Monoxide alarm tested good<br>working order;<br>Fire alarm tested in good<br>working order | As Inventory +  CHECK OUT NOTES; Alarms not seen  Changes - Tenant                                                                 |
| 8.12 Kitchen units   | 7 storage units wooden brown;<br>7 handles metallic chrome; 3 drawers<br>wooden brown; 3 handles metallic<br>chrome                                | Discolouration seen to wall<br>mounted white plastic shelf<br>Residue seen to wall mounted<br>clear glass shelf                            | As Inventory                                                                                                                       |
| 8.13 Extractor hood  | Metallic chrome                                                                                                                                    | Some oil marks on it; In good<br>working order;<br>Requires further cleaning Both<br>integrated lights not in<br>working order             | As Inventory                                                                                                                       |
| 8.14 Gas hob         | Metallic chrome                                                                                                                                    | All in good, working order;<br>Requires further cleaning to gas<br>cooker                                                                  | As Inventory                                                                                                                       |