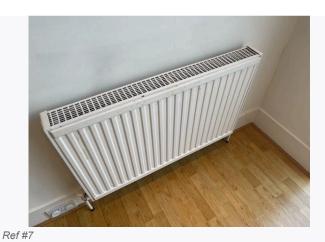

| 5. ENTRANCE AND HALLWAY |                                                                                                                                                                                                                                                   |                                                                                                                                                                                                                                                 |                                                                                                                                                       |  |
|-------------------------|---------------------------------------------------------------------------------------------------------------------------------------------------------------------------------------------------------------------------------------------------|-------------------------------------------------------------------------------------------------------------------------------------------------------------------------------------------------------------------------------------------------|-------------------------------------------------------------------------------------------------------------------------------------------------------|--|
| Item                    | Description                                                                                                                                                                                                                                       | Condition at Inventory                                                                                                                                                                                                                          | Condition at Check Out                                                                                                                                |  |
| 5.1 Door                | Door frame painted wooden white; Door painted wooden blue; Door knock metallic brass; Lever handle metallic chrome; 9 glass panels; Door number metallic brass Yale lock metallic chrome                                                          | All in good, working order;<br>Natural wear and tear; Door<br>number up side down put by<br>mistake from<br>the decorators<br>Paint chips seen to exterior<br>door frame<br>Paint chips and wood chips<br>seen to mid level and edge<br>of door | As Inventory                                                                                                                                          |  |
| 5.2 Interior door       | Door frame painted wooden white;<br>Door painted wooden white;<br>;<br>Reverse lever handle metallic chrome;<br>9 glass panels;<br>Reverse Yale lock metallic chrome;<br>Internal lock metallic chrome                                            | All in good, working order;<br>Freshly painted                                                                                                                                                                                                  | As Inventory                                                                                                                                          |  |
| 5.3 Flooring            | Wooden brown                                                                                                                                                                                                                                      | Cleaned to a professional standard;<br>Good clean decorative order                                                                                                                                                                              | As Inventory                                                                                                                                          |  |
| 5.4 Skirting board      | White painted wooden skirting                                                                                                                                                                                                                     | Scuff marks seen to left- hand side upon entry                                                                                                                                                                                                  | As Inventory                                                                                                                                          |  |
| 5.5 Ceiling             | Painted white                                                                                                                                                                                                                                     | Freshly painted                                                                                                                                                                                                                                 | As Inventory                                                                                                                                          |  |
| 5.6 Walls               | Painted white                                                                                                                                                                                                                                     | Scuff marks seen to right- hand side upon entry Scuff marks seen to walls left- hand side upon entry Scuff marks seen to wall opposite entry Chip seen to high level edge of wall opposite entry                                                | As Inventory +  CHECK OUT NOTES; Rub marks seen to wall Nails seen above entry to bedroom Changes - Tenant                                            |  |
| 5.7 Lighting            | 2 light frames metallic chrome with 3 bulbs each                                                                                                                                                                                                  | All bulbs present and working                                                                                                                                                                                                                   | As Inventory +  CHECK OUT NOTES; 1 Bulb not in working order  Changes - Tenant                                                                        |  |
| 5.8 Electric            | 2 single light switches plastic white 1 double plug socket plastic white                                                                                                                                                                          | All in good, working order                                                                                                                                                                                                                      | As Inventory                                                                                                                                          |  |
| 5.9 Heating             | Wall mounted radiator metallic white                                                                                                                                                                                                              | Appears in good condition                                                                                                                                                                                                                       | As Inventory                                                                                                                                          |  |
| 5.10 Furniture          | Washer dryer Hotpoint; Build in cupboard wooden white; Shoe cabinet wooden white Intercom plastic dark green Security alarm plastic white Wall thermostat plastic white; Wall hanger wooden white with 4 hocks metallic chrome; Bin plastic green | Bin was being used from the<br>neighbours with the landlords<br>permission<br>All in good, working order;<br>Storage unit residue seen to top<br>of white wooden unit                                                                           | As Inventory +  CHECK OUT NOTES; - Shoe cabinet requires cleaning to interior/ bottom right unit broken - Green plastic bin not seen Changes - Tenant |  |

## 5. ENTRANCE AND HALLWAY (CONT.)

Ref # 5.7

Ref # 5.10

Ref # 5.10

Ref # 5.10

Ref # 5.10

| 6. LOUNGE                   |                                                                                                      |                                                                                                         |                                                                                                                                                     |  |
|-----------------------------|------------------------------------------------------------------------------------------------------|---------------------------------------------------------------------------------------------------------|-----------------------------------------------------------------------------------------------------------------------------------------------------|--|
| Item                        | Description                                                                                          | Condition at Inventory                                                                                  | Condition at Check Out                                                                                                                              |  |
| 6.1 Door                    | Door frame painted wooden white;<br>Door painted wooden white<br>;<br>Handle metallic chrome         | Wood chips seen to exterior door frame                                                                  | As Inventory                                                                                                                                        |  |
| 6.2 Door and frame internal | Door frame painted wooden white;<br>Door painted wooden white<br>;<br>Reverse handle metallic chrome | All in good, working order                                                                              | As Inventory                                                                                                                                        |  |
| 6.3 Window                  | White UPVC double glazed casement                                                                    | Cleaned to a professional standard                                                                      | As Inventory                                                                                                                                        |  |
| 6.4 Curtains and blinds     | 4 roller blinds white                                                                                | All in good, working order;<br>Clean and good                                                           | As Inventory +  CHECK OUT NOTES; Inner roller blind to right side is faulty when pulled. Remaining blinds in good condition  Changes - Tenant       |  |
| 6.5 Flooring                | Wooden brown                                                                                         | Minor usage scratches seen to flooring behind door Flooring has dust and requires further cleaning      | As Inventory                                                                                                                                        |  |
| 6.6 Skirting board          | White painted wooden skirting                                                                        | Freshly painted                                                                                         | As Inventory                                                                                                                                        |  |
| 6.7 Walls                   | Painted white                                                                                        | Damp marks seen to wall right-<br>hand side upon entry<br>Discolouration seen to wall<br>opposite entry | As Inventory +  CHECK OUT NOTES; Nails, 1 picture hook and shaded marks seen Loose cabling and plastic fitting detached from wall  Changes - Tenant |  |
| 6.8 Ceiling                 | Painted white                                                                                        | Freshly painted                                                                                         | As Inventory                                                                                                                                        |  |
| 6.9 Electric                | 1 single dimmer light switch metallic chrome 5 double plug sockets plastic white                     | All in good, working order                                                                              | As Inventory                                                                                                                                        |  |
| 6.10 Lighting               | 1 light frame metallic chrome with 4 light bulbs                                                     | All bulbs present and working                                                                           | As Inventory +  CHECK OUT NOTES; 2 Bulbs not seen  Changes - Tenant                                                                                 |  |
| 6.11 Heating                | wall mounted radiator metallic white                                                                 | Appears in good condition                                                                               | As Inventory                                                                                                                                        |  |
| 6.12 Furniture              | Fireplace frame wooden brown and ceramic black                                                       | Appears in good condition;<br>Good clean decorative order                                               | As Inventory                                                                                                                                        |  |