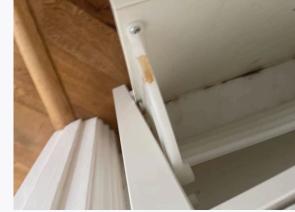

| 5. ENTRANCE AND HALLWAY |                                                                                                                                                                                                                                                   |                                                                                                                                                                                                                                                 |                                                                                                                                                       |  |
|-------------------------|---------------------------------------------------------------------------------------------------------------------------------------------------------------------------------------------------------------------------------------------------|-------------------------------------------------------------------------------------------------------------------------------------------------------------------------------------------------------------------------------------------------|-------------------------------------------------------------------------------------------------------------------------------------------------------|--|
| Item                    | Description                                                                                                                                                                                                                                       | Condition at Inventory                                                                                                                                                                                                                          | Condition at Check Out                                                                                                                                |  |
| 5.1 Door                | Door frame painted wooden white; Door painted wooden blue; Door knock metallic brass; Lever handle metallic chrome; 9 glass panels; Door number metallic brass Yale lock metallic chrome                                                          | All in good, working order;<br>Natural wear and tear; Door<br>number up side down put by<br>mistake from<br>the decorators<br>Paint chips seen to exterior<br>door frame<br>Paint chips and wood chips<br>seen to mid level and edge<br>of door | As Inventory                                                                                                                                          |  |
| 5.2 Interior door       | Door frame painted wooden white;<br>Door painted wooden white;<br>;<br>Reverse lever handle metallic chrome;<br>9 glass panels;<br>Reverse Yale lock metallic chrome;<br>Internal lock metallic chrome                                            | All in good, working order;<br>Freshly painted                                                                                                                                                                                                  | As Inventory                                                                                                                                          |  |
| 5.3 Flooring            | Wooden brown                                                                                                                                                                                                                                      | Cleaned to a professional standard;<br>Good clean decorative order                                                                                                                                                                              | As Inventory                                                                                                                                          |  |
| 5.4 Skirting board      | White painted wooden skirting                                                                                                                                                                                                                     | Scuff marks seen to left- hand side upon entry                                                                                                                                                                                                  | As Inventory                                                                                                                                          |  |
| 5.5 Ceiling             | Painted white                                                                                                                                                                                                                                     | Freshly painted                                                                                                                                                                                                                                 | As Inventory                                                                                                                                          |  |
| 5.6 Walls               | Painted white                                                                                                                                                                                                                                     | Scuff marks seen to right- hand side upon entry Scuff marks seen to walls left- hand side upon entry Scuff marks seen to wall opposite entry Chip seen to high level edge of wall opposite entry                                                | As Inventory +  CHECK OUT NOTES; Rub marks seen to wall Nails seen above entry to bedroom Changes - Tenant                                            |  |
| 5.7 Lighting            | 2 light frames metallic chrome with 3 bulbs each                                                                                                                                                                                                  | All bulbs present and working                                                                                                                                                                                                                   | As Inventory +  CHECK OUT NOTES; 1 Bulb not in working order  Changes - Tenant                                                                        |  |
| 5.8 Electric            | 2 single light switches plastic white 1 double plug socket plastic white                                                                                                                                                                          | All in good, working order                                                                                                                                                                                                                      | As Inventory                                                                                                                                          |  |
| 5.9 Heating             | Wall mounted radiator metallic white                                                                                                                                                                                                              | Appears in good condition                                                                                                                                                                                                                       | As Inventory                                                                                                                                          |  |
| 5.10 Furniture          | Washer dryer Hotpoint; Build in cupboard wooden white; Shoe cabinet wooden white Intercom plastic dark green Security alarm plastic white Wall thermostat plastic white; Wall hanger wooden white with 4 hocks metallic chrome; Bin plastic green | Bin was being used from the<br>neighbours with the landlords<br>permission<br>All in good, working order;<br>Storage unit residue seen to top<br>of white wooden unit                                                                           | As Inventory +  CHECK OUT NOTES; - Shoe cabinet requires cleaning to interior/ bottom right unit broken - Green plastic bin not seen Changes - Tenant |  |

## 5. ENTRANCE AND HALLWAY (CONT.)

Ref # 5.7

Ref # 5.10

Ref # 5.10

Ref # 5.10

Ref # 5.10

| 6. LOUNGE                   |                                                                                                      |                                                                                                         |                                                                                                                                                     |  |
|-----------------------------|------------------------------------------------------------------------------------------------------|---------------------------------------------------------------------------------------------------------|-----------------------------------------------------------------------------------------------------------------------------------------------------|--|
| Item                        | Description                                                                                          | Condition at Inventory                                                                                  | Condition at Check Out                                                                                                                              |  |
| 6.1 Door                    | Door frame painted wooden white;<br>Door painted wooden white<br>;<br>Handle metallic chrome         | Wood chips seen to exterior door frame                                                                  | As Inventory                                                                                                                                        |  |
| 6.2 Door and frame internal | Door frame painted wooden white;<br>Door painted wooden white<br>;<br>Reverse handle metallic chrome | All in good, working order                                                                              | As Inventory                                                                                                                                        |  |
| 6.3 Window                  | White UPVC double glazed casement                                                                    | Cleaned to a professional standard                                                                      | As Inventory                                                                                                                                        |  |
| 6.4 Curtains and blinds     | 4 roller blinds white                                                                                | All in good, working order;<br>Clean and good                                                           | As Inventory +  CHECK OUT NOTES; Inner roller blind to right side is faulty when pulled. Remaining blinds in good condition  Changes - Tenant       |  |
| 6.5 Flooring                | Wooden brown                                                                                         | Minor usage scratches seen to flooring behind door Flooring has dust and requires further cleaning      | As Inventory                                                                                                                                        |  |
| 6.6 Skirting board          | White painted wooden skirting                                                                        | Freshly painted                                                                                         | As Inventory                                                                                                                                        |  |
| 6.7 Walls                   | Painted white                                                                                        | Damp marks seen to wall right-<br>hand side upon entry<br>Discolouration seen to wall<br>opposite entry | As Inventory +  CHECK OUT NOTES; Nails, 1 picture hook and shaded marks seen Loose cabling and plastic fitting detached from wall  Changes - Tenant |  |
| 6.8 Ceiling                 | Painted white                                                                                        | Freshly painted                                                                                         | As Inventory                                                                                                                                        |  |
| 6.9 Electric                | 1 single dimmer light switch metallic chrome 5 double plug sockets plastic white                     | All in good, working order                                                                              | As Inventory                                                                                                                                        |  |
| 6.10 Lighting               | 1 light frame metallic chrome with 4 light bulbs                                                     | All bulbs present and working                                                                           | As Inventory +  CHECK OUT NOTES; 2 Bulbs not seen  Changes - Tenant                                                                                 |  |
| 6.11 Heating                | wall mounted radiator metallic white                                                                 | Appears in good condition                                                                               | As Inventory                                                                                                                                        |  |
| 6.12 Furniture              | Fireplace frame wooden brown and ceramic black                                                       | Appears in good condition;<br>Good clean decorative order                                               | As Inventory                                                                                                                                        |  |