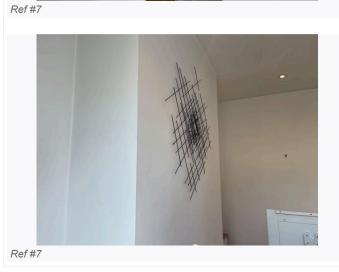

Ref #6

Ref #6

Ref #6

Ref #6

Ref # 6.7

| 7. DINING AREA       |                                                                                                                                 |                                                                   |                                                                                                              |  |
|----------------------|---------------------------------------------------------------------------------------------------------------------------------|-------------------------------------------------------------------|--------------------------------------------------------------------------------------------------------------|--|
| Item                 | Description                                                                                                                     | Condition at Inventory                                            | Condition at Check Out                                                                                       |  |
| 7.1 Door external    | Door frame painted wooden white;<br>Door painted wooden white Lever<br>handle metallic chrome                                   | All in good, working order                                        | As Inventory                                                                                                 |  |
| 7.2 Door internal    | Door frame painted wooden white;<br>Door painted wooden white<br>Lever handle metallic chrome                                   | All in good, working order                                        | As Inventory                                                                                                 |  |
| 7.3 Window           | Window frame painted wooden white                                                                                               | All in good, working order;<br>Good clean decorative order        | As Inventory                                                                                                 |  |
| 7.4 Window Covering  | Blinds paper white                                                                                                              | Light minor black marks All in good, working order                | As Inventory                                                                                                 |  |
| 7.5 Flooring         | Wooden brown; Conservatory areas tiled white                                                                                    | All in good, working order                                        | As Inventory                                                                                                 |  |
| 7.6 Skirting board   | White painted wooden skirting                                                                                                   | Minor wood chips seen to skirting                                 | As Inventory                                                                                                 |  |
| 7.7 Walls            | Painted white;<br>Wall paper grey with printed Flowers                                                                          | Appears in good condition                                         | As Inventory +  CHECK OUT NOTES; Shaded marks seen throughout Picture hooks seen throughout Changes - Tenant |  |
| 7.8 Ceiling          | Painted white                                                                                                                   | Residue seen to ceiling upon entry Hairline crack seen to ceiling | As Inventory                                                                                                 |  |
| 7.9 Lighting         | wall light metallic chrome with 2 bulbs;     spot lights metallic chrome                                                        | 3 ceiling mounted spotlights not in working order                 | As Inventory                                                                                                 |  |
| 7.10 Electric        | 1 single dimmer light switch plastic white 2 double plug sockets plastic white                                                  | All in good, working order                                        | As Inventory                                                                                                 |  |
| 7.11 Heating         | Wall mounted radiator metallic white                                                                                            | Appears in good condition                                         | As Inventory                                                                                                 |  |
| 7.12 Furniture/ Item | wall cupboard door wooden white;<br>Wall art metallic black Fireplace<br>ceramic white and metallic black<br>Freezer; Microwave | All in good, working order                                        | As Inventory +  CHECK OUT NOTES; Additional items seen - as per picture Changes - Tenant                     |  |

Ref #7

Ref #7

Ref #7

Ref #7

Ref #7

Ref #7

Ref #7

Page 22 of 57