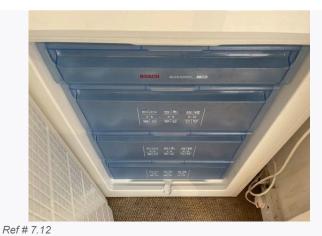

Ref # 7.7

Ref # 7.12

Ref # 7.12

| 8. OPEN PLAN KITCHEN |                                                                                                                                                    |                                                                                                                                            |                                                                                                                                    |
|----------------------|----------------------------------------------------------------------------------------------------------------------------------------------------|--------------------------------------------------------------------------------------------------------------------------------------------|------------------------------------------------------------------------------------------------------------------------------------|
| Item                 | Description                                                                                                                                        | Condition at Inventory                                                                                                                     | Condition at Check Out                                                                                                             |
| 8.1 Door             | Door frame painted wooden white                                                                                                                    | Paint chips seen to door frame                                                                                                             | As Inventory                                                                                                                       |
| 8.2 Door interior    | Door frame painted wooden white                                                                                                                    | Appears in good condition                                                                                                                  | As Inventory                                                                                                                       |
| 8.3 Window           | White UPVC double glazed casement                                                                                                                  | Cleaned to a professional standard                                                                                                         | As Inventory                                                                                                                       |
| 8.4 Flooring         | Wooden brown                                                                                                                                       | Cleaned to a professional standard;<br>Good clean decorative order                                                                         | As Inventory                                                                                                                       |
| 8.5 Skirting board   | White painted wooden skirting                                                                                                                      | Wood chips seen to skirting left-<br>hand side upon entry                                                                                  | As Inventory                                                                                                                       |
| 8.6 Walls            | Painted white; Tiled white                                                                                                                         | Freshly painted;<br>Good clean decorative order                                                                                            | As Inventory +  CHECK OUT NOTES; Heavy shaded marks seen to left side wall upon entry Shaded marks seen elsewhere Changes - Tenant |
| 8.7 Ceiling          | Painted white                                                                                                                                      |                                                                                                                                            | In good condition                                                                                                                  |
| 8.8 Lighting         | 1 light frame metallic chrome with 3 light bulbs                                                                                                   | All bulbs present and working                                                                                                              | As Inventory                                                                                                                       |
| 8.9 Electric         | 1 single light switch plastic white<br>2 double plug sockets plastic white<br>1 single plug socket plastic white<br>2 switches fused plastic white | All in good, working order                                                                                                                 | As Inventory                                                                                                                       |
| 8.10 Heating         | Wall mounted radiator metallic white                                                                                                               | Paint chips seen to radiator left-<br>hand side upon entry                                                                                 | As Inventory                                                                                                                       |
| 8.11 Furniture       | Wall shelves glass;<br>Soap holder ceramic white; Monoxide<br>alarm plastic white;<br>Smoke alarm plastic white                                    | Wall shelve loose and chipped<br>at the end;<br>Monoxide alarm tested good<br>working order;<br>Fire alarm tested in good<br>working order | As Inventory +  CHECK OUT NOTES; Alarms not seen  Changes - Tenant                                                                 |
| 8.12 Kitchen units   | 7 storage units wooden brown;<br>7 handles metallic chrome; 3 drawers<br>wooden brown; 3 handles metallic<br>chrome                                | Discolouration seen to wall<br>mounted white plastic shelf<br>Residue seen to wall mounted<br>clear glass shelf                            | As Inventory                                                                                                                       |
| 8.13 Extractor hood  | Metallic chrome                                                                                                                                    | Some oil marks on it; In good<br>working order;<br>Requires further cleaning Both<br>integrated lights not in<br>working order             | As Inventory                                                                                                                       |
| 8.14 Gas hob         | Metallic chrome                                                                                                                                    | All in good, working order;<br>Requires further cleaning to gas<br>cooker                                                                  | As Inventory                                                                                                                       |

| 8. OPEN PLAN KITCHEN (CONT.) |                                                       |                                                                                                                   |                                                         |
|------------------------------|-------------------------------------------------------|-------------------------------------------------------------------------------------------------------------------|---------------------------------------------------------|
| 8.15 Fridge freezer          | Bosch;<br>4 internal shelves plastic blue             | Light discolouration on the 2 middle shelves;<br>Bosch fridge pull-out drawer has crack please see as per picture | As Inventory                                            |
| 8.16 Sink                    | Metallic chrome; tap metallic chrome                  | Minor usage scratches seen to<br>sink unit<br>Moulding seen around sink<br>please see as per picture              | As Inventory +  CHECK OUT NOTES;  No mould seen Changes |
| 8.17 Worktop                 | Ceramic black                                         | Appears in good condition                                                                                         | As Inventory                                            |
| 8.18 Oven                    | Metallic chrome;<br>2 internal grills metallic chrome | Candy oven has chips to handle please see as per picture Interior requires further cleaning                       | As Inventory                                            |
| 8.19 Dishwasher              | Beko;<br>2 internal racks plastic grey                | All in good, working order;<br>Clean and good                                                                     | As Inventory                                            |

Ref #8

Ref #8

Ref #8

Ref #8

Ref #8

Ref #8

Ref # 8.6

Ref # 8.6

Ref # 8.6

Ref # 8.6

Ref # 8.8

Ref # 8.13

Ref # 8.13

Ref # 8.14

Ref # 8.18

Ref # 8.18