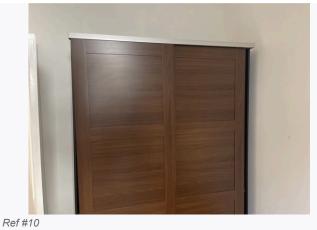

Ref #9

Ref #9

Ref #9

| 10. BEDROOM 2                |                                                                                                                                                                                                                                                                                          |                                                                                                      |                                                                                                                                                                                                                                                                                                                      |
|------------------------------|------------------------------------------------------------------------------------------------------------------------------------------------------------------------------------------------------------------------------------------------------------------------------------------|------------------------------------------------------------------------------------------------------|----------------------------------------------------------------------------------------------------------------------------------------------------------------------------------------------------------------------------------------------------------------------------------------------------------------------|
| Item                         | Description                                                                                                                                                                                                                                                                              | Condition at Inventory                                                                               | Condition at Check Out                                                                                                                                                                                                                                                                                               |
| 10.1 Door and frame external | Door frame painted wooden white;<br>Door painted wooden white<br>;<br>Lever handle metallic chrome                                                                                                                                                                                       | Chip marks seen to exterior of door frame Minor scuff marks seen to top level of door frame          | As Inventory                                                                                                                                                                                                                                                                                                         |
| 10.2 Door and frame internal | Door frame painted wooden white;<br>Door painted wooden white<br>;<br>Reverse lever handle metallic chrome;<br>Hanger metallic chrome                                                                                                                                                    | All in good, working order                                                                           | As Inventory                                                                                                                                                                                                                                                                                                         |
| 10.3 Window(s)               | White UPVC double glazed casement                                                                                                                                                                                                                                                        | Cleaned to a professional standard                                                                   | As Inventory                                                                                                                                                                                                                                                                                                         |
| 10.4 Window Covering         | Curtain rail metallic chrome Blinds<br>grey;<br>2 curtains fabric grey                                                                                                                                                                                                                   | All in good, working order                                                                           | As Inventory +  CHECK OUT NOTES; Blind detached  Changes - Tenant                                                                                                                                                                                                                                                    |
| 10.5 Flooring                | Wooden brown                                                                                                                                                                                                                                                                             | Flooring has dust Requires further cleaning                                                          | As Inventory                                                                                                                                                                                                                                                                                                         |
| 10.6 Skirting Boards         | White painted wooden skirting                                                                                                                                                                                                                                                            | Appears in good condition                                                                            | As Inventory                                                                                                                                                                                                                                                                                                         |
| 10.7 Walls                   | Painted white                                                                                                                                                                                                                                                                            | Discolouration seen to edge of wall right-hand side upon entry                                       | As Inventory +  CHECK OUT NOTES; Filler marks/ scuff marks seen/ picture hook  Changes - Tenant                                                                                                                                                                                                                      |
| 10.8 Ceiling                 | Painted white                                                                                                                                                                                                                                                                            | Appears in good condition                                                                            | As Inventory                                                                                                                                                                                                                                                                                                         |
| 10.9 Lighting                | 1 single light plastic white                                                                                                                                                                                                                                                             | All bulbs present and working                                                                        | As Inventory                                                                                                                                                                                                                                                                                                         |
| 10.10 Electric               | 1 single light switch plastic white<br>1 single plug socket plastic white<br>1 double plug socket plastic White                                                                                                                                                                          | All in good, working order                                                                           | As Inventory                                                                                                                                                                                                                                                                                                         |
| 10.11 Heating                | Wall mounted radiator metallic white                                                                                                                                                                                                                                                     | Appears in good condition                                                                            | As Inventory                                                                                                                                                                                                                                                                                                         |
| 10.12 Furniture              | Wardrobe wooden brown with 2 sliding doors and 2 internal shelves and jacket hangers metallic chrome; Lamp metallic black; Side unit wooden brown; Bed wooden brown; Mattress white; Mattress protector white; Mirror frame wooden brown Fireplace wooden white frame and metallic black | All in good, working order;<br>Cleaned to a professional<br>standard; Good clean<br>decorative order | As Inventory +  CHECK OUT NOTES; Interior of wardrobe is dusty  No longer seen: Jacket hangers metallic chrome; Lamp metallic black; Side unit wooden brown; Bed wooden brown; Mattress white; Mattress protector white; Mirror frame wooden brown Fireplace wooden white frame and metallic black  Changes - Tenant |

Ref #10

Ref #10

Ref #10

Ref #10

Ref #10

7.07 11 10

Ref #10

Ref #10

Ref #10

Ref #10

Ref #10

Ref # 10.7

Ref # 10.7

Ref # 10.12

| 11. BEDROOM 3                |                                                                                                                 |                                                                                                            |                                                                                                                                           |
|------------------------------|-----------------------------------------------------------------------------------------------------------------|------------------------------------------------------------------------------------------------------------|-------------------------------------------------------------------------------------------------------------------------------------------|
| Item                         | Description                                                                                                     | Condition at Inventory                                                                                     | Condition at Check Out                                                                                                                    |
| 11.1 Door external           | Door frame painted wooden white;<br>Door painted wooden white<br>;<br>Lever handle metallic chrome              | Paint chips seen to top level of door frame                                                                | As Inventory                                                                                                                              |
| 11.2 Door and frame internal | Door frame painted wooden white;<br>Door painted wooden white<br>;<br>Lever handle metallic chrome              | Paint chips seen to interior edge of door                                                                  | As Inventory                                                                                                                              |
| 11.3 Window                  | White UPVC double glazed casement                                                                               | Paint chips seen to window                                                                                 | As Inventory                                                                                                                              |
| 11.4 Window Covering         | Roller blind white                                                                                              | Appears in good condition                                                                                  | CHECK OUT NOTES;<br>Replaced with a blue roller blind<br>(however white roller blind seen<br>inside tenants wardrobe)<br>Changes - Tenant |
| 11.5 Flooring                | Wooden brown                                                                                                    | Cleaned to a professional standard;<br>Good clean decorative order                                         | As Inventory                                                                                                                              |
| 11.6 Skirting board          | White painted wooden skirting                                                                                   | Appears in good condition                                                                                  | As Inventory                                                                                                                              |
| 11.7 Walls                   | Painted white                                                                                                   | Nail seen to wall and chip seen<br>around nail Discolouration seen<br>to wall<br>left-hand side upon entry | As Inventory                                                                                                                              |
| 11.8 Ceiling                 | Painted white                                                                                                   | Freshly painted                                                                                            | As Inventory                                                                                                                              |
| 11.9 Lighting                | 1 single light plastic white                                                                                    | All bulbs present and working                                                                              | As Inventory                                                                                                                              |
| 11.10 Electric               | 1 single light switch plastic white<br>1 single plug socket plastic white<br>1 double plug socket plastic white | All in good, working order                                                                                 | As Inventory                                                                                                                              |
| 11.11 Heating                | Wall mounted radiator metallic white                                                                            | Appears in good condition                                                                                  | As Inventory                                                                                                                              |
| 11.12 Furniture              | Fireplace frame painted wooden white and metallic black; Wardrobe wooden brown with 2 sliding doors             | All in good, working order                                                                                 | As Inventory                                                                                                                              |