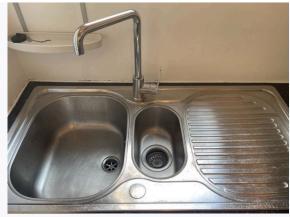

| 8. OPEN PLAN KITCHEN (CONT.) |                                                       |                                                                                                                   |                                                         |
|------------------------------|-------------------------------------------------------|-------------------------------------------------------------------------------------------------------------------|---------------------------------------------------------|
| 8.15 Fridge freezer          | Bosch;<br>4 internal shelves plastic blue             | Light discolouration on the 2 middle shelves;<br>Bosch fridge pull-out drawer has crack please see as per picture | As Inventory                                            |
| 8.16 Sink                    | Metallic chrome; tap metallic chrome                  | Minor usage scratches seen to<br>sink unit<br>Moulding seen around sink<br>please see as per picture              | As Inventory +  CHECK OUT NOTES;  No mould seen Changes |
| 8.17 Worktop                 | Ceramic black                                         | Appears in good condition                                                                                         | As Inventory                                            |
| 8.18 Oven                    | Metallic chrome;<br>2 internal grills metallic chrome | Candy oven has chips to handle please see as per picture Interior requires further cleaning                       | As Inventory                                            |
| 8.19 Dishwasher              | Beko;<br>2 internal racks plastic grey                | All in good, working order;<br>Clean and good                                                                     | As Inventory                                            |

Ref # 8.6

Ref # 8.6

Ref # 8.8

Ref # 8.13

Ref # 8.13

Ref # 8.14

Ref # 8.18

Ref # 8.18