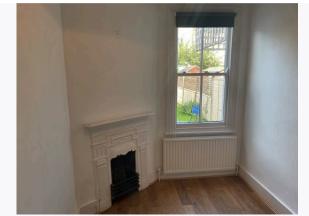

Ref #10

Ref #10

Ref #10

Ref # 10.7

Ref # 10.7

Ref # 10.12

| 11. BEDROOM 3                |                                                                                                                 |                                                                                                            |                                                                                                                                           |
|------------------------------|-----------------------------------------------------------------------------------------------------------------|------------------------------------------------------------------------------------------------------------|-------------------------------------------------------------------------------------------------------------------------------------------|
| Item                         | Description                                                                                                     | Condition at Inventory                                                                                     | Condition at Check Out                                                                                                                    |
| 11.1 Door external           | Door frame painted wooden white;<br>Door painted wooden white<br>;<br>Lever handle metallic chrome              | Paint chips seen to top level of door frame                                                                | As Inventory                                                                                                                              |
| 11.2 Door and frame internal | Door frame painted wooden white;<br>Door painted wooden white<br>;<br>Lever handle metallic chrome              | Paint chips seen to interior edge of door                                                                  | As Inventory                                                                                                                              |
| 11.3 Window                  | White UPVC double glazed casement                                                                               | Paint chips seen to window                                                                                 | As Inventory                                                                                                                              |
| 11.4 Window Covering         | Roller blind white                                                                                              | Appears in good condition                                                                                  | CHECK OUT NOTES;<br>Replaced with a blue roller blind<br>(however white roller blind seen<br>inside tenants wardrobe)<br>Changes - Tenant |
| 11.5 Flooring                | Wooden brown                                                                                                    | Cleaned to a professional standard;<br>Good clean decorative order                                         | As Inventory                                                                                                                              |
| 11.6 Skirting board          | White painted wooden skirting                                                                                   | Appears in good condition                                                                                  | As Inventory                                                                                                                              |
| 11.7 Walls                   | Painted white                                                                                                   | Nail seen to wall and chip seen<br>around nail Discolouration seen<br>to wall<br>left-hand side upon entry | As Inventory                                                                                                                              |
| 11.8 Ceiling                 | Painted white                                                                                                   | Freshly painted                                                                                            | As Inventory                                                                                                                              |
| 11.9 Lighting                | 1 single light plastic white                                                                                    | All bulbs present and working                                                                              | As Inventory                                                                                                                              |
| 11.10 Electric               | 1 single light switch plastic white<br>1 single plug socket plastic white<br>1 double plug socket plastic white | All in good, working order                                                                                 | As Inventory                                                                                                                              |
| 11.11 Heating                | Wall mounted radiator metallic white                                                                            | Appears in good condition                                                                                  | As Inventory                                                                                                                              |
| 11.12 Furniture              | Fireplace frame painted wooden white and metallic black; Wardrobe wooden brown with 2 sliding doors             | All in good, working order                                                                                 | As Inventory                                                                                                                              |