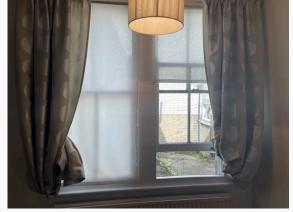

## 5. ENTRANCE AND HALLWAY (CONT.)

Ref # 5.7

Ref # 5.10

Ref # 5.10

Ref # 5.10

Ref # 5.10

| 6. LOUNGE                   |                                                                                                      |                                                                                                         |                                                                                                                                                     |  |
|-----------------------------|------------------------------------------------------------------------------------------------------|---------------------------------------------------------------------------------------------------------|-----------------------------------------------------------------------------------------------------------------------------------------------------|--|
| Item                        | Description                                                                                          | Condition at Inventory                                                                                  | Condition at Check Out                                                                                                                              |  |
| 6.1 Door                    | Door frame painted wooden white;<br>Door painted wooden white<br>;<br>Handle metallic chrome         | Wood chips seen to exterior door frame                                                                  | As Inventory                                                                                                                                        |  |
| 6.2 Door and frame internal | Door frame painted wooden white;<br>Door painted wooden white<br>;<br>Reverse handle metallic chrome | All in good, working order                                                                              | As Inventory                                                                                                                                        |  |
| 6.3 Window                  | White UPVC double glazed casement                                                                    | Cleaned to a professional standard                                                                      | As Inventory                                                                                                                                        |  |
| 6.4 Curtains and blinds     | 4 roller blinds white                                                                                | All in good, working order;<br>Clean and good                                                           | As Inventory +  CHECK OUT NOTES; Inner roller blind to right side is faulty when pulled. Remaining blinds in good condition  Changes - Tenant       |  |
| 6.5 Flooring                | Wooden brown                                                                                         | Minor usage scratches seen to flooring behind door Flooring has dust and requires further cleaning      | As Inventory                                                                                                                                        |  |
| 6.6 Skirting board          | White painted wooden skirting                                                                        | Freshly painted                                                                                         | As Inventory                                                                                                                                        |  |
| 6.7 Walls                   | Painted white                                                                                        | Damp marks seen to wall right-<br>hand side upon entry<br>Discolouration seen to wall<br>opposite entry | As Inventory +  CHECK OUT NOTES; Nails, 1 picture hook and shaded marks seen Loose cabling and plastic fitting detached from wall  Changes - Tenant |  |
| 6.8 Ceiling                 | Painted white                                                                                        | Freshly painted                                                                                         | As Inventory                                                                                                                                        |  |
| 6.9 Electric                | 1 single dimmer light switch metallic chrome 5 double plug sockets plastic white                     | All in good, working order                                                                              | As Inventory                                                                                                                                        |  |
| 6.10 Lighting               | 1 light frame metallic chrome with 4 light bulbs                                                     | All bulbs present and working                                                                           | As Inventory +  CHECK OUT NOTES; 2 Bulbs not seen  Changes - Tenant                                                                                 |  |
| 6.11 Heating                | wall mounted radiator metallic white                                                                 | Appears in good condition                                                                               | As Inventory                                                                                                                                        |  |
| 6.12 Furniture              | Fireplace frame wooden brown and ceramic black                                                       | Appears in good condition;<br>Good clean decorative order                                               | As Inventory                                                                                                                                        |  |

Ref #6

Ref #6

Ref #6

Ref #6

Ref # 6.7

| 7. DINING AREA       |                                                                                                                                 |                                                                   |                                                                                                              |  |
|----------------------|---------------------------------------------------------------------------------------------------------------------------------|-------------------------------------------------------------------|--------------------------------------------------------------------------------------------------------------|--|
| Item                 | Description                                                                                                                     | Condition at Inventory                                            | Condition at Check Out                                                                                       |  |
| 7.1 Door external    | Door frame painted wooden white;<br>Door painted wooden white Lever<br>handle metallic chrome                                   | All in good, working order                                        | As Inventory                                                                                                 |  |
| 7.2 Door internal    | Door frame painted wooden white;<br>Door painted wooden white<br>Lever handle metallic chrome                                   | All in good, working order                                        | As Inventory                                                                                                 |  |
| 7.3 Window           | Window frame painted wooden white                                                                                               | All in good, working order;<br>Good clean decorative order        | As Inventory                                                                                                 |  |
| 7.4 Window Covering  | Blinds paper white                                                                                                              | Light minor black marks All in good, working order                | As Inventory                                                                                                 |  |
| 7.5 Flooring         | Wooden brown; Conservatory areas tiled white                                                                                    | All in good, working order                                        | As Inventory                                                                                                 |  |
| 7.6 Skirting board   | White painted wooden skirting                                                                                                   | Minor wood chips seen to skirting                                 | As Inventory                                                                                                 |  |
| 7.7 Walls            | Painted white;<br>Wall paper grey with printed Flowers                                                                          | Appears in good condition                                         | As Inventory +  CHECK OUT NOTES; Shaded marks seen throughout Picture hooks seen throughout Changes - Tenant |  |
| 7.8 Ceiling          | Painted white                                                                                                                   | Residue seen to ceiling upon entry Hairline crack seen to ceiling | As Inventory                                                                                                 |  |
| 7.9 Lighting         | wall light metallic chrome with 2 bulbs;     spot lights metallic chrome                                                        | 3 ceiling mounted spotlights not in working order                 | As Inventory                                                                                                 |  |
| 7.10 Electric        | 1 single dimmer light switch plastic white 2 double plug sockets plastic white                                                  | All in good, working order                                        | As Inventory                                                                                                 |  |
| 7.11 Heating         | Wall mounted radiator metallic white                                                                                            | Appears in good condition                                         | As Inventory                                                                                                 |  |
| 7.12 Furniture/ Item | wall cupboard door wooden white;<br>Wall art metallic black Fireplace<br>ceramic white and metallic black<br>Freezer; Microwave | All in good, working order                                        | As Inventory +  CHECK OUT NOTES; Additional items seen - as per picture Changes - Tenant                     |  |