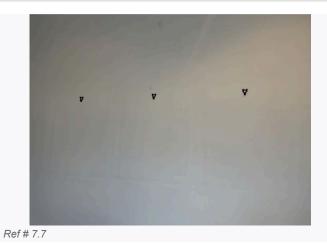

Ref #6

Ref #6

Ref #6

Ref #6

Ref # 6.7

| 7. DINING AREA       |                                                                                                                                 |                                                                   |                                                                                                              |  |
|----------------------|---------------------------------------------------------------------------------------------------------------------------------|-------------------------------------------------------------------|--------------------------------------------------------------------------------------------------------------|--|
| Item                 | Description                                                                                                                     | Condition at Inventory                                            | Condition at Check Out                                                                                       |  |
| 7.1 Door external    | Door frame painted wooden white;<br>Door painted wooden white Lever<br>handle metallic chrome                                   | All in good, working order                                        | As Inventory                                                                                                 |  |
| 7.2 Door internal    | Door frame painted wooden white;<br>Door painted wooden white<br>Lever handle metallic chrome                                   | All in good, working order                                        | As Inventory                                                                                                 |  |
| 7.3 Window           | Window frame painted wooden white                                                                                               | All in good, working order;<br>Good clean decorative order        | As Inventory                                                                                                 |  |
| 7.4 Window Covering  | Blinds paper white                                                                                                              | Light minor black marks All in good, working order                | As Inventory                                                                                                 |  |
| 7.5 Flooring         | Wooden brown; Conservatory areas tiled white                                                                                    | All in good, working order                                        | As Inventory                                                                                                 |  |
| 7.6 Skirting board   | White painted wooden skirting                                                                                                   | Minor wood chips seen to skirting                                 | As Inventory                                                                                                 |  |
| 7.7 Walls            | Painted white;<br>Wall paper grey with printed Flowers                                                                          | Appears in good condition                                         | As Inventory +  CHECK OUT NOTES; Shaded marks seen throughout Picture hooks seen throughout Changes - Tenant |  |
| 7.8 Ceiling          | Painted white                                                                                                                   | Residue seen to ceiling upon entry Hairline crack seen to ceiling | As Inventory                                                                                                 |  |
| 7.9 Lighting         | wall light metallic chrome with 2 bulbs;     spot lights metallic chrome                                                        | 3 ceiling mounted spotlights not in working order                 | As Inventory                                                                                                 |  |
| 7.10 Electric        | 1 single dimmer light switch plastic white 2 double plug sockets plastic white                                                  | All in good, working order                                        | As Inventory                                                                                                 |  |
| 7.11 Heating         | Wall mounted radiator metallic white                                                                                            | Appears in good condition                                         | As Inventory                                                                                                 |  |
| 7.12 Furniture/ Item | wall cupboard door wooden white;<br>Wall art metallic black Fireplace<br>ceramic white and metallic black<br>Freezer; Microwave | All in good, working order                                        | As Inventory +  CHECK OUT NOTES; Additional items seen - as per picture Changes - Tenant                     |  |

Ref #7

Ref #7

Ref #7

Ref #7

Ref #7

Ref #7

Ref # 7.7

Ref # 7.12

Ref # 7.7

Ref # 7.12

Ref # 7.12

| 8. OPEN PLAN KITCHEN |                                                                                                                                                    |                                                                                                                                            |                                                                                                                                    |
|----------------------|----------------------------------------------------------------------------------------------------------------------------------------------------|--------------------------------------------------------------------------------------------------------------------------------------------|------------------------------------------------------------------------------------------------------------------------------------|
| Item                 | Description                                                                                                                                        | Condition at Inventory                                                                                                                     | Condition at Check Out                                                                                                             |
| 8.1 Door             | Door frame painted wooden white                                                                                                                    | Paint chips seen to door frame                                                                                                             | As Inventory                                                                                                                       |
| 8.2 Door interior    | Door frame painted wooden white                                                                                                                    | Appears in good condition                                                                                                                  | As Inventory                                                                                                                       |
| 8.3 Window           | White UPVC double glazed casement                                                                                                                  | Cleaned to a professional standard                                                                                                         | As Inventory                                                                                                                       |
| 8.4 Flooring         | Wooden brown                                                                                                                                       | Cleaned to a professional standard;<br>Good clean decorative order                                                                         | As Inventory                                                                                                                       |
| 8.5 Skirting board   | White painted wooden skirting                                                                                                                      | Wood chips seen to skirting left-<br>hand side upon entry                                                                                  | As Inventory                                                                                                                       |
| 8.6 Walls            | Painted white; Tiled white                                                                                                                         | Freshly painted;<br>Good clean decorative order                                                                                            | As Inventory +  CHECK OUT NOTES; Heavy shaded marks seen to left side wall upon entry Shaded marks seen elsewhere Changes - Tenant |
| 8.7 Ceiling          | Painted white                                                                                                                                      |                                                                                                                                            | In good condition                                                                                                                  |
| 8.8 Lighting         | 1 light frame metallic chrome with 3 light bulbs                                                                                                   | All bulbs present and working                                                                                                              | As Inventory                                                                                                                       |
| 8.9 Electric         | 1 single light switch plastic white<br>2 double plug sockets plastic white<br>1 single plug socket plastic white<br>2 switches fused plastic white | All in good, working order                                                                                                                 | As Inventory                                                                                                                       |
| 8.10 Heating         | Wall mounted radiator metallic white                                                                                                               | Paint chips seen to radiator left-<br>hand side upon entry                                                                                 | As Inventory                                                                                                                       |
| 8.11 Furniture       | Wall shelves glass;<br>Soap holder ceramic white; Monoxide<br>alarm plastic white;<br>Smoke alarm plastic white                                    | Wall shelve loose and chipped<br>at the end;<br>Monoxide alarm tested good<br>working order;<br>Fire alarm tested in good<br>working order | As Inventory +  CHECK OUT NOTES; Alarms not seen  Changes - Tenant                                                                 |
| 8.12 Kitchen units   | 7 storage units wooden brown;<br>7 handles metallic chrome; 3 drawers<br>wooden brown; 3 handles metallic<br>chrome                                | Discolouration seen to wall<br>mounted white plastic shelf<br>Residue seen to wall mounted<br>clear glass shelf                            | As Inventory                                                                                                                       |
| 8.13 Extractor hood  | Metallic chrome                                                                                                                                    | Some oil marks on it; In good<br>working order;<br>Requires further cleaning Both<br>integrated lights not in<br>working order             | As Inventory                                                                                                                       |
| 8.14 Gas hob         | Metallic chrome                                                                                                                                    | All in good, working order;<br>Requires further cleaning to gas<br>cooker                                                                  | As Inventory                                                                                                                       |