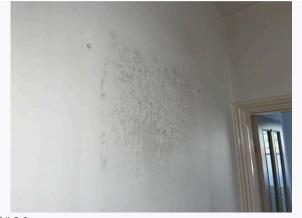

Ref # 7.7

Ref # 7.12

Ref # 7.12

| 8. OPEN PLAN KITCHEN |                                                                                                                                                    |                                                                                                                                            |                                                                                                                                    |
|----------------------|----------------------------------------------------------------------------------------------------------------------------------------------------|--------------------------------------------------------------------------------------------------------------------------------------------|------------------------------------------------------------------------------------------------------------------------------------|
| Item                 | Description                                                                                                                                        | Condition at Inventory                                                                                                                     | Condition at Check Out                                                                                                             |
| 8.1 Door             | Door frame painted wooden white                                                                                                                    | Paint chips seen to door frame                                                                                                             | As Inventory                                                                                                                       |
| 8.2 Door interior    | Door frame painted wooden white                                                                                                                    | Appears in good condition                                                                                                                  | As Inventory                                                                                                                       |
| 8.3 Window           | White UPVC double glazed casement                                                                                                                  | Cleaned to a professional standard                                                                                                         | As Inventory                                                                                                                       |
| 8.4 Flooring         | Wooden brown                                                                                                                                       | Cleaned to a professional standard;<br>Good clean decorative order                                                                         | As Inventory                                                                                                                       |
| 8.5 Skirting board   | White painted wooden skirting                                                                                                                      | Wood chips seen to skirting left-<br>hand side upon entry                                                                                  | As Inventory                                                                                                                       |
| 8.6 Walls            | Painted white; Tiled white                                                                                                                         | Freshly painted;<br>Good clean decorative order                                                                                            | As Inventory +  CHECK OUT NOTES; Heavy shaded marks seen to left side wall upon entry Shaded marks seen elsewhere Changes - Tenant |
| 8.7 Ceiling          | Painted white                                                                                                                                      |                                                                                                                                            | In good condition                                                                                                                  |
| 8.8 Lighting         | 1 light frame metallic chrome with 3 light bulbs                                                                                                   | All bulbs present and working                                                                                                              | As Inventory                                                                                                                       |
| 8.9 Electric         | 1 single light switch plastic white<br>2 double plug sockets plastic white<br>1 single plug socket plastic white<br>2 switches fused plastic white | All in good, working order                                                                                                                 | As Inventory                                                                                                                       |
| 8.10 Heating         | Wall mounted radiator metallic white                                                                                                               | Paint chips seen to radiator left-<br>hand side upon entry                                                                                 | As Inventory                                                                                                                       |
| 8.11 Furniture       | Wall shelves glass;<br>Soap holder ceramic white; Monoxide<br>alarm plastic white;<br>Smoke alarm plastic white                                    | Wall shelve loose and chipped<br>at the end;<br>Monoxide alarm tested good<br>working order;<br>Fire alarm tested in good<br>working order | As Inventory +  CHECK OUT NOTES; Alarms not seen  Changes - Tenant                                                                 |
| 8.12 Kitchen units   | 7 storage units wooden brown;<br>7 handles metallic chrome; 3 drawers<br>wooden brown; 3 handles metallic<br>chrome                                | Discolouration seen to wall<br>mounted white plastic shelf<br>Residue seen to wall mounted<br>clear glass shelf                            | As Inventory                                                                                                                       |
| 8.13 Extractor hood  | Metallic chrome                                                                                                                                    | Some oil marks on it; In good<br>working order;<br>Requires further cleaning Both<br>integrated lights not in<br>working order             | As Inventory                                                                                                                       |
| 8.14 Gas hob         | Metallic chrome                                                                                                                                    | All in good, working order;<br>Requires further cleaning to gas<br>cooker                                                                  | As Inventory                                                                                                                       |