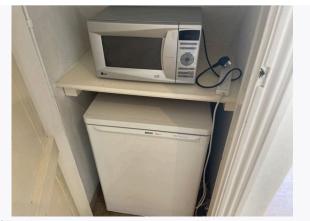

Ref #6

Ref #6

Ref #6

Ref #6

Ref # 6.7

| 7. DINING AREA       |                                                                                                                                 |                                                                   |                                                                                                              |  |
|----------------------|---------------------------------------------------------------------------------------------------------------------------------|-------------------------------------------------------------------|--------------------------------------------------------------------------------------------------------------|--|
| Item                 | Description                                                                                                                     | Condition at Inventory                                            | Condition at Check Out                                                                                       |  |
| 7.1 Door external    | Door frame painted wooden white;<br>Door painted wooden white Lever<br>handle metallic chrome                                   | All in good, working order                                        | As Inventory                                                                                                 |  |
| 7.2 Door internal    | Door frame painted wooden white;<br>Door painted wooden white<br>Lever handle metallic chrome                                   | All in good, working order                                        | As Inventory                                                                                                 |  |
| 7.3 Window           | Window frame painted wooden white                                                                                               | All in good, working order;<br>Good clean decorative order        | As Inventory                                                                                                 |  |
| 7.4 Window Covering  | Blinds paper white                                                                                                              | Light minor black marks All in good, working order                | As Inventory                                                                                                 |  |
| 7.5 Flooring         | Wooden brown; Conservatory areas tiled white                                                                                    | All in good, working order                                        | As Inventory                                                                                                 |  |
| 7.6 Skirting board   | White painted wooden skirting                                                                                                   | Minor wood chips seen to skirting                                 | As Inventory                                                                                                 |  |
| 7.7 Walls            | Painted white;<br>Wall paper grey with printed Flowers                                                                          | Appears in good condition                                         | As Inventory +  CHECK OUT NOTES; Shaded marks seen throughout Picture hooks seen throughout Changes - Tenant |  |
| 7.8 Ceiling          | Painted white                                                                                                                   | Residue seen to ceiling upon entry Hairline crack seen to ceiling | As Inventory                                                                                                 |  |
| 7.9 Lighting         | wall light metallic chrome with 2 bulbs;     spot lights metallic chrome                                                        | 3 ceiling mounted spotlights not in working order                 | As Inventory                                                                                                 |  |
| 7.10 Electric        | 1 single dimmer light switch plastic white 2 double plug sockets plastic white                                                  | All in good, working order                                        | As Inventory                                                                                                 |  |
| 7.11 Heating         | Wall mounted radiator metallic white                                                                                            | Appears in good condition                                         | As Inventory                                                                                                 |  |
| 7.12 Furniture/ Item | wall cupboard door wooden white;<br>Wall art metallic black Fireplace<br>ceramic white and metallic black<br>Freezer; Microwave | All in good, working order                                        | As Inventory +  CHECK OUT NOTES; Additional items seen - as per picture Changes - Tenant                     |  |

Ref #7

Ref #7

Ref #7

Ref #7

Ref #7

Ref #7

Ref # 7.7

Ref # 7.12

Ref # 7.7

Ref # 7.12

Ref # 7.12

| 8. OPEN PLAN KITCHEN |                                                                                                                                                    |                                                                                                                                            |                                                                                                                                    |
|----------------------|----------------------------------------------------------------------------------------------------------------------------------------------------|--------------------------------------------------------------------------------------------------------------------------------------------|------------------------------------------------------------------------------------------------------------------------------------|
| Item                 | Description                                                                                                                                        | Condition at Inventory                                                                                                                     | Condition at Check Out                                                                                                             |
| 8.1 Door             | Door frame painted wooden white                                                                                                                    | Paint chips seen to door frame                                                                                                             | As Inventory                                                                                                                       |
| 8.2 Door interior    | Door frame painted wooden white                                                                                                                    | Appears in good condition                                                                                                                  | As Inventory                                                                                                                       |
| 8.3 Window           | White UPVC double glazed casement                                                                                                                  | Cleaned to a professional standard                                                                                                         | As Inventory                                                                                                                       |
| 8.4 Flooring         | Wooden brown                                                                                                                                       | Cleaned to a professional standard;<br>Good clean decorative order                                                                         | As Inventory                                                                                                                       |
| 8.5 Skirting board   | White painted wooden skirting                                                                                                                      | Wood chips seen to skirting left-<br>hand side upon entry                                                                                  | As Inventory                                                                                                                       |
| 8.6 Walls            | Painted white; Tiled white                                                                                                                         | Freshly painted;<br>Good clean decorative order                                                                                            | As Inventory +  CHECK OUT NOTES; Heavy shaded marks seen to left side wall upon entry Shaded marks seen elsewhere Changes - Tenant |
| 8.7 Ceiling          | Painted white                                                                                                                                      |                                                                                                                                            | In good condition                                                                                                                  |
| 8.8 Lighting         | 1 light frame metallic chrome with 3 light bulbs                                                                                                   | All bulbs present and working                                                                                                              | As Inventory                                                                                                                       |
| 8.9 Electric         | 1 single light switch plastic white<br>2 double plug sockets plastic white<br>1 single plug socket plastic white<br>2 switches fused plastic white | All in good, working order                                                                                                                 | As Inventory                                                                                                                       |
| 8.10 Heating         | Wall mounted radiator metallic white                                                                                                               | Paint chips seen to radiator left-<br>hand side upon entry                                                                                 | As Inventory                                                                                                                       |
| 8.11 Furniture       | Wall shelves glass;<br>Soap holder ceramic white; Monoxide<br>alarm plastic white;<br>Smoke alarm plastic white                                    | Wall shelve loose and chipped<br>at the end;<br>Monoxide alarm tested good<br>working order;<br>Fire alarm tested in good<br>working order | As Inventory +  CHECK OUT NOTES; Alarms not seen  Changes - Tenant                                                                 |
| 8.12 Kitchen units   | 7 storage units wooden brown;<br>7 handles metallic chrome; 3 drawers<br>wooden brown; 3 handles metallic<br>chrome                                | Discolouration seen to wall<br>mounted white plastic shelf<br>Residue seen to wall mounted<br>clear glass shelf                            | As Inventory                                                                                                                       |
| 8.13 Extractor hood  | Metallic chrome                                                                                                                                    | Some oil marks on it; In good<br>working order;<br>Requires further cleaning Both<br>integrated lights not in<br>working order             | As Inventory                                                                                                                       |
| 8.14 Gas hob         | Metallic chrome                                                                                                                                    | All in good, working order;<br>Requires further cleaning to gas<br>cooker                                                                  | As Inventory                                                                                                                       |