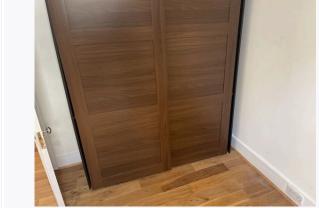

Ref #9

Ref #9

Ref #9

| 10. BEDROOM 2                |                                                                                                                                                                                                                                                                                          |                                                                                                      |                                                                                                                                                                                                                                                                                                                      |
|------------------------------|------------------------------------------------------------------------------------------------------------------------------------------------------------------------------------------------------------------------------------------------------------------------------------------|------------------------------------------------------------------------------------------------------|----------------------------------------------------------------------------------------------------------------------------------------------------------------------------------------------------------------------------------------------------------------------------------------------------------------------|
| Item                         | Description                                                                                                                                                                                                                                                                              | Condition at Inventory                                                                               | Condition at Check Out                                                                                                                                                                                                                                                                                               |
| 10.1 Door and frame external | Door frame painted wooden white;<br>Door painted wooden white<br>;<br>Lever handle metallic chrome                                                                                                                                                                                       | Chip marks seen to exterior of door frame Minor scuff marks seen to top level of door frame          | As Inventory                                                                                                                                                                                                                                                                                                         |
| 10.2 Door and frame internal | Door frame painted wooden white;<br>Door painted wooden white<br>;<br>Reverse lever handle metallic chrome;<br>Hanger metallic chrome                                                                                                                                                    | All in good, working order                                                                           | As Inventory                                                                                                                                                                                                                                                                                                         |
| 10.3 Window(s)               | White UPVC double glazed casement                                                                                                                                                                                                                                                        | Cleaned to a professional standard                                                                   | As Inventory                                                                                                                                                                                                                                                                                                         |
| 10.4 Window Covering         | Curtain rail metallic chrome Blinds<br>grey;<br>2 curtains fabric grey                                                                                                                                                                                                                   | All in good, working order                                                                           | As Inventory +  CHECK OUT NOTES; Blind detached  Changes - Tenant                                                                                                                                                                                                                                                    |
| 10.5 Flooring                | Wooden brown                                                                                                                                                                                                                                                                             | Flooring has dust Requires further cleaning                                                          | As Inventory                                                                                                                                                                                                                                                                                                         |
| 10.6 Skirting Boards         | White painted wooden skirting                                                                                                                                                                                                                                                            | Appears in good condition                                                                            | As Inventory                                                                                                                                                                                                                                                                                                         |
| 10.7 Walls                   | Painted white                                                                                                                                                                                                                                                                            | Discolouration seen to edge of wall right-hand side upon entry                                       | As Inventory +  CHECK OUT NOTES; Filler marks/ scuff marks seen/ picture hook  Changes - Tenant                                                                                                                                                                                                                      |
| 10.8 Ceiling                 | Painted white                                                                                                                                                                                                                                                                            | Appears in good condition                                                                            | As Inventory                                                                                                                                                                                                                                                                                                         |
| 10.9 Lighting                | 1 single light plastic white                                                                                                                                                                                                                                                             | All bulbs present and working                                                                        | As Inventory                                                                                                                                                                                                                                                                                                         |
| 10.10 Electric               | 1 single light switch plastic white<br>1 single plug socket plastic white<br>1 double plug socket plastic White                                                                                                                                                                          | All in good, working order                                                                           | As Inventory                                                                                                                                                                                                                                                                                                         |
| 10.11 Heating                | Wall mounted radiator metallic white                                                                                                                                                                                                                                                     | Appears in good condition                                                                            | As Inventory                                                                                                                                                                                                                                                                                                         |
| 10.12 Furniture              | Wardrobe wooden brown with 2 sliding doors and 2 internal shelves and jacket hangers metallic chrome; Lamp metallic black; Side unit wooden brown; Bed wooden brown; Mattress white; Mattress protector white; Mirror frame wooden brown Fireplace wooden white frame and metallic black | All in good, working order;<br>Cleaned to a professional<br>standard; Good clean<br>decorative order | As Inventory +  CHECK OUT NOTES; Interior of wardrobe is dusty  No longer seen: Jacket hangers metallic chrome; Lamp metallic black; Side unit wooden brown; Bed wooden brown; Mattress white; Mattress protector white; Mirror frame wooden brown Fireplace wooden white frame and metallic black  Changes - Tenant |

Ref #10

Ref #10

Ref #10

Ref # 10.7

Ref # 10.7

Ref # 10.12

| 11. BEDROOM 3                |                                                                                                                 |                                                                                                            |                                                                                                                                           |
|------------------------------|-----------------------------------------------------------------------------------------------------------------|------------------------------------------------------------------------------------------------------------|-------------------------------------------------------------------------------------------------------------------------------------------|
| Item                         | Description                                                                                                     | Condition at Inventory                                                                                     | Condition at Check Out                                                                                                                    |
| 11.1 Door external           | Door frame painted wooden white;<br>Door painted wooden white<br>;<br>Lever handle metallic chrome              | Paint chips seen to top level of door frame                                                                | As Inventory                                                                                                                              |
| 11.2 Door and frame internal | Door frame painted wooden white;<br>Door painted wooden white<br>;<br>Lever handle metallic chrome              | Paint chips seen to interior edge of door                                                                  | As Inventory                                                                                                                              |
| 11.3 Window                  | White UPVC double glazed casement                                                                               | Paint chips seen to window                                                                                 | As Inventory                                                                                                                              |
| 11.4 Window Covering         | Roller blind white                                                                                              | Appears in good condition                                                                                  | CHECK OUT NOTES;<br>Replaced with a blue roller blind<br>(however white roller blind seen<br>inside tenants wardrobe)<br>Changes - Tenant |
| 11.5 Flooring                | Wooden brown                                                                                                    | Cleaned to a professional standard;<br>Good clean decorative order                                         | As Inventory                                                                                                                              |
| 11.6 Skirting board          | White painted wooden skirting                                                                                   | Appears in good condition                                                                                  | As Inventory                                                                                                                              |
| 11.7 Walls                   | Painted white                                                                                                   | Nail seen to wall and chip seen<br>around nail Discolouration seen<br>to wall<br>left-hand side upon entry | As Inventory                                                                                                                              |
| 11.8 Ceiling                 | Painted white                                                                                                   | Freshly painted                                                                                            | As Inventory                                                                                                                              |
| 11.9 Lighting                | 1 single light plastic white                                                                                    | All bulbs present and working                                                                              | As Inventory                                                                                                                              |
| 11.10 Electric               | 1 single light switch plastic white<br>1 single plug socket plastic white<br>1 double plug socket plastic white | All in good, working order                                                                                 | As Inventory                                                                                                                              |
| 11.11 Heating                | Wall mounted radiator metallic white                                                                            | Appears in good condition                                                                                  | As Inventory                                                                                                                              |
| 11.12 Furniture              | Fireplace frame painted wooden white and metallic black; Wardrobe wooden brown with 2 sliding doors             | All in good, working order                                                                                 | As Inventory                                                                                                                              |