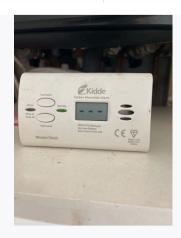

Ref # 2.1

Ref # 2.2

| 3. ALARMS                 |                                        |                           |                             |
|---------------------------|----------------------------------------|---------------------------|-----------------------------|
| Item                      | Location                               | Test Result at Inventory  | Test Result at Check Out    |
| 3.1 Smoke alarm           | Entrance and hallway - ceiling mounted | Item added after Check In | Tested and in working order |
| 3.2 Carbon monoxide alarm | Bathroom cupboard                      | Item added after Check In | Tested and in working order |
| 3.3 Smoke alarm           | Reception - ceiling mounted            | Item added after Check In | Tested and in working order |
| 3.4 Smoke alarm           | Bedroom 1 - ceiling mounted            | Item added after Check In | Tested and in working order |
| 3.5 Smoke alarm           | Bedroom 2                              | Item added after Check In | Tested and in working order |
| 3.6 Smoke alarm           | Bedroom 3 - Ceiling mounted            | Item added after Check In | Tested and in working order |
| 3.7 Smoke alarm           | Dining room                            | Item added after Check In | Tested and in working order |