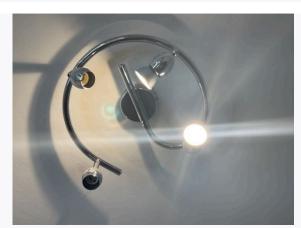

## 5. ENTRANCE AND HALLWAY (CONT.)

Ref # 5.7

Ref # 5.10

Ref # 5.10

Ref # 5.10

Ref # 5.10

| 6. LOUNGE                   |                                                                                                      |                                                                                                         |                                                                                                                                                     |  |
|-----------------------------|------------------------------------------------------------------------------------------------------|---------------------------------------------------------------------------------------------------------|-----------------------------------------------------------------------------------------------------------------------------------------------------|--|
| Item                        | Description                                                                                          | Condition at Inventory                                                                                  | Condition at Check Out                                                                                                                              |  |
| 6.1 Door                    | Door frame painted wooden white;<br>Door painted wooden white<br>;<br>Handle metallic chrome         | Wood chips seen to exterior door frame                                                                  | As Inventory                                                                                                                                        |  |
| 6.2 Door and frame internal | Door frame painted wooden white;<br>Door painted wooden white<br>;<br>Reverse handle metallic chrome | All in good, working order                                                                              | As Inventory                                                                                                                                        |  |
| 6.3 Window                  | White UPVC double glazed casement                                                                    | Cleaned to a professional standard                                                                      | As Inventory                                                                                                                                        |  |
| 6.4 Curtains and blinds     | 4 roller blinds white                                                                                | All in good, working order;<br>Clean and good                                                           | As Inventory +  CHECK OUT NOTES; Inner roller blind to right side is faulty when pulled. Remaining blinds in good condition  Changes - Tenant       |  |
| 6.5 Flooring                | Wooden brown                                                                                         | Minor usage scratches seen to flooring behind door Flooring has dust and requires further cleaning      | As Inventory                                                                                                                                        |  |
| 6.6 Skirting board          | White painted wooden skirting                                                                        | Freshly painted                                                                                         | As Inventory                                                                                                                                        |  |
| 6.7 Walls                   | Painted white                                                                                        | Damp marks seen to wall right-<br>hand side upon entry<br>Discolouration seen to wall<br>opposite entry | As Inventory +  CHECK OUT NOTES; Nails, 1 picture hook and shaded marks seen Loose cabling and plastic fitting detached from wall  Changes - Tenant |  |
| 6.8 Ceiling                 | Painted white                                                                                        | Freshly painted                                                                                         | As Inventory                                                                                                                                        |  |
| 6.9 Electric                | 1 single dimmer light switch metallic chrome 5 double plug sockets plastic white                     | All in good, working order                                                                              | As Inventory                                                                                                                                        |  |
| 6.10 Lighting               | 1 light frame metallic chrome with 4 light bulbs                                                     | All bulbs present and working                                                                           | As Inventory +  CHECK OUT NOTES; 2 Bulbs not seen  Changes - Tenant                                                                                 |  |
| 6.11 Heating                | wall mounted radiator metallic white                                                                 | Appears in good condition                                                                               | As Inventory                                                                                                                                        |  |
| 6.12 Furniture              | Fireplace frame wooden brown and ceramic black                                                       | Appears in good condition;<br>Good clean decorative order                                               | As Inventory                                                                                                                                        |  |