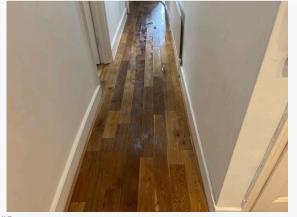

| 5. ENTRANCE AND HALLWAY |                                                                                                                                                                                                                                                   |                                                                                                                                                                                                                                                 |                                                                                                                                                       |  |
|-------------------------|---------------------------------------------------------------------------------------------------------------------------------------------------------------------------------------------------------------------------------------------------|-------------------------------------------------------------------------------------------------------------------------------------------------------------------------------------------------------------------------------------------------|-------------------------------------------------------------------------------------------------------------------------------------------------------|--|
| Item                    | Description                                                                                                                                                                                                                                       | Condition at Inventory                                                                                                                                                                                                                          | Condition at Check Out                                                                                                                                |  |
| 5.1 Door                | Door frame painted wooden white; Door painted wooden blue; Door knock metallic brass; Lever handle metallic chrome; 9 glass panels; Door number metallic brass Yale lock metallic chrome                                                          | All in good, working order;<br>Natural wear and tear; Door<br>number up side down put by<br>mistake from<br>the decorators<br>Paint chips seen to exterior<br>door frame<br>Paint chips and wood chips<br>seen to mid level and edge<br>of door | As Inventory                                                                                                                                          |  |
| 5.2 Interior door       | Door frame painted wooden white;<br>Door painted wooden white;<br>;<br>Reverse lever handle metallic chrome;<br>9 glass panels;<br>Reverse Yale lock metallic chrome;<br>Internal lock metallic chrome                                            | All in good, working order;<br>Freshly painted                                                                                                                                                                                                  | As Inventory                                                                                                                                          |  |
| 5.3 Flooring            | Wooden brown                                                                                                                                                                                                                                      | Cleaned to a professional standard;<br>Good clean decorative order                                                                                                                                                                              | As Inventory                                                                                                                                          |  |
| 5.4 Skirting board      | White painted wooden skirting                                                                                                                                                                                                                     | Scuff marks seen to left- hand side upon entry                                                                                                                                                                                                  | As Inventory                                                                                                                                          |  |
| 5.5 Ceiling             | Painted white                                                                                                                                                                                                                                     | Freshly painted                                                                                                                                                                                                                                 | As Inventory                                                                                                                                          |  |
| 5.6 Walls               | Painted white                                                                                                                                                                                                                                     | Scuff marks seen to right- hand side upon entry Scuff marks seen to walls left- hand side upon entry Scuff marks seen to wall opposite entry Chip seen to high level edge of wall opposite entry                                                | As Inventory +  CHECK OUT NOTES; Rub marks seen to wall Nails seen above entry to bedroom Changes - Tenant                                            |  |
| 5.7 Lighting            | 2 light frames metallic chrome with 3 bulbs each                                                                                                                                                                                                  | All bulbs present and working                                                                                                                                                                                                                   | As Inventory +  CHECK OUT NOTES; 1 Bulb not in working order  Changes - Tenant                                                                        |  |
| 5.8 Electric            | 2 single light switches plastic white 1 double plug socket plastic white                                                                                                                                                                          | All in good, working order                                                                                                                                                                                                                      | As Inventory                                                                                                                                          |  |
| 5.9 Heating             | Wall mounted radiator metallic white                                                                                                                                                                                                              | Appears in good condition                                                                                                                                                                                                                       | As Inventory                                                                                                                                          |  |
| 5.10 Furniture          | Washer dryer Hotpoint; Build in cupboard wooden white; Shoe cabinet wooden white Intercom plastic dark green Security alarm plastic white Wall thermostat plastic white; Wall hanger wooden white with 4 hocks metallic chrome; Bin plastic green | Bin was being used from the<br>neighbours with the landlords<br>permission<br>All in good, working order;<br>Storage unit residue seen to top<br>of white wooden unit                                                                           | As Inventory +  CHECK OUT NOTES; - Shoe cabinet requires cleaning to interior/ bottom right unit broken - Green plastic bin not seen Changes - Tenant |  |

## 5. ENTRANCE AND HALLWAY (CONT.)

Ref #5

Ref #5

Ref #5

Ref #5

Ref #5

Ref #5

#### 5. ENTRANCE AND HALLWAY (CONT.)

Ref #5

Ref #5

Ref #5

Ref # 5.6

Ref # 5.6