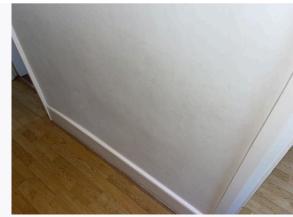

| 5. ENTRANCE AND HALLWAY |                                                                                                                                                                                                                                                   |                                                                                                                                                                                                                                                 |                                                                                                                                                       |  |
|-------------------------|---------------------------------------------------------------------------------------------------------------------------------------------------------------------------------------------------------------------------------------------------|-------------------------------------------------------------------------------------------------------------------------------------------------------------------------------------------------------------------------------------------------|-------------------------------------------------------------------------------------------------------------------------------------------------------|--|
| Item                    | Description                                                                                                                                                                                                                                       | Condition at Inventory                                                                                                                                                                                                                          | Condition at Check Out                                                                                                                                |  |
| 5.1 Door                | Door frame painted wooden white; Door painted wooden blue; Door knock metallic brass; Lever handle metallic chrome; 9 glass panels; Door number metallic brass Yale lock metallic chrome                                                          | All in good, working order;<br>Natural wear and tear; Door<br>number up side down put by<br>mistake from<br>the decorators<br>Paint chips seen to exterior<br>door frame<br>Paint chips and wood chips<br>seen to mid level and edge<br>of door | As Inventory                                                                                                                                          |  |
| 5.2 Interior door       | Door frame painted wooden white;<br>Door painted wooden white;<br>;<br>Reverse lever handle metallic chrome;<br>9 glass panels;<br>Reverse Yale lock metallic chrome;<br>Internal lock metallic chrome                                            | All in good, working order;<br>Freshly painted                                                                                                                                                                                                  | As Inventory                                                                                                                                          |  |
| 5.3 Flooring            | Wooden brown                                                                                                                                                                                                                                      | Cleaned to a professional standard;<br>Good clean decorative order                                                                                                                                                                              | As Inventory                                                                                                                                          |  |
| 5.4 Skirting board      | White painted wooden skirting                                                                                                                                                                                                                     | Scuff marks seen to left- hand side upon entry                                                                                                                                                                                                  | As Inventory                                                                                                                                          |  |
| 5.5 Ceiling             | Painted white                                                                                                                                                                                                                                     | Freshly painted                                                                                                                                                                                                                                 | As Inventory                                                                                                                                          |  |
| 5.6 Walls               | Painted white                                                                                                                                                                                                                                     | Scuff marks seen to right- hand side upon entry Scuff marks seen to walls left- hand side upon entry Scuff marks seen to wall opposite entry Chip seen to high level edge of wall opposite entry                                                | As Inventory +  CHECK OUT NOTES; Rub marks seen to wall Nails seen above entry to bedroom Changes - Tenant                                            |  |
| 5.7 Lighting            | 2 light frames metallic chrome with 3 bulbs each                                                                                                                                                                                                  | All bulbs present and working                                                                                                                                                                                                                   | As Inventory +  CHECK OUT NOTES; 1 Bulb not in working order  Changes - Tenant                                                                        |  |
| 5.8 Electric            | 2 single light switches plastic white 1 double plug socket plastic white                                                                                                                                                                          | All in good, working order                                                                                                                                                                                                                      | As Inventory                                                                                                                                          |  |
| 5.9 Heating             | Wall mounted radiator metallic white                                                                                                                                                                                                              | Appears in good condition                                                                                                                                                                                                                       | As Inventory                                                                                                                                          |  |
| 5.10 Furniture          | Washer dryer Hotpoint; Build in cupboard wooden white; Shoe cabinet wooden white Intercom plastic dark green Security alarm plastic white Wall thermostat plastic white; Wall hanger wooden white with 4 hocks metallic chrome; Bin plastic green | Bin was being used from the<br>neighbours with the landlords<br>permission<br>All in good, working order;<br>Storage unit residue seen to top<br>of white wooden unit                                                                           | As Inventory +  CHECK OUT NOTES; - Shoe cabinet requires cleaning to interior/ bottom right unit broken - Green plastic bin not seen Changes - Tenant |  |