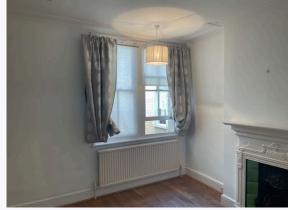

## 5. ENTRANCE AND HALLWAY (CONT.)

Ref # 5.7

Ref # 5.10

Ref # 5.10

Ref # 5.10

Ref # 5.10

| 6. LOUNGE                   |                                                                                                      |                                                                                                         |                                                                                                                                                     |  |
|-----------------------------|------------------------------------------------------------------------------------------------------|---------------------------------------------------------------------------------------------------------|-----------------------------------------------------------------------------------------------------------------------------------------------------|--|
| Item                        | Description                                                                                          | Condition at Inventory                                                                                  | Condition at Check Out                                                                                                                              |  |
| 6.1 Door                    | Door frame painted wooden white;<br>Door painted wooden white<br>;<br>Handle metallic chrome         | Wood chips seen to exterior door frame                                                                  | As Inventory                                                                                                                                        |  |
| 6.2 Door and frame internal | Door frame painted wooden white;<br>Door painted wooden white<br>;<br>Reverse handle metallic chrome | All in good, working order                                                                              | As Inventory                                                                                                                                        |  |
| 6.3 Window                  | White UPVC double glazed casement                                                                    | Cleaned to a professional standard                                                                      | As Inventory                                                                                                                                        |  |
| 6.4 Curtains and blinds     | 4 roller blinds white                                                                                | All in good, working order;<br>Clean and good                                                           | As Inventory +  CHECK OUT NOTES; Inner roller blind to right side is faulty when pulled. Remaining blinds in good condition  Changes - Tenant       |  |
| 6.5 Flooring                | Wooden brown                                                                                         | Minor usage scratches seen to flooring behind door Flooring has dust and requires further cleaning      | As Inventory                                                                                                                                        |  |
| 6.6 Skirting board          | White painted wooden skirting                                                                        | Freshly painted                                                                                         | As Inventory                                                                                                                                        |  |
| 6.7 Walls                   | Painted white                                                                                        | Damp marks seen to wall right-<br>hand side upon entry<br>Discolouration seen to wall<br>opposite entry | As Inventory +  CHECK OUT NOTES; Nails, 1 picture hook and shaded marks seen Loose cabling and plastic fitting detached from wall  Changes - Tenant |  |
| 6.8 Ceiling                 | Painted white                                                                                        | Freshly painted                                                                                         | As Inventory                                                                                                                                        |  |
| 6.9 Electric                | 1 single dimmer light switch metallic chrome 5 double plug sockets plastic white                     | All in good, working order                                                                              | As Inventory                                                                                                                                        |  |
| 6.10 Lighting               | 1 light frame metallic chrome with 4 light bulbs                                                     | All bulbs present and working                                                                           | As Inventory +  CHECK OUT NOTES; 2 Bulbs not seen  Changes - Tenant                                                                                 |  |
| 6.11 Heating                | wall mounted radiator metallic white                                                                 | Appears in good condition                                                                               | As Inventory                                                                                                                                        |  |
| 6.12 Furniture              | Fireplace frame wooden brown and ceramic black                                                       | Appears in good condition;<br>Good clean decorative order                                               | As Inventory                                                                                                                                        |  |

Ref #6

Ref#6

Ref #6

Ref #6

Ref #6

Ref #6

Ref#6

Ref #6

Ref #6

Ref #6

Ref #6

Ref #6

Ref # 6.7

| 7. DINING AREA       |                                                                                                                                 |                                                                   |                                                                                                              |  |
|----------------------|---------------------------------------------------------------------------------------------------------------------------------|-------------------------------------------------------------------|--------------------------------------------------------------------------------------------------------------|--|
| Item                 | Description                                                                                                                     | Condition at Inventory                                            | Condition at Check Out                                                                                       |  |
| 7.1 Door external    | Door frame painted wooden white;<br>Door painted wooden white Lever<br>handle metallic chrome                                   | All in good, working order                                        | As Inventory                                                                                                 |  |
| 7.2 Door internal    | Door frame painted wooden white;<br>Door painted wooden white<br>Lever handle metallic chrome                                   | All in good, working order                                        | As Inventory                                                                                                 |  |
| 7.3 Window           | Window frame painted wooden white                                                                                               | All in good, working order;<br>Good clean decorative order        | As Inventory                                                                                                 |  |
| 7.4 Window Covering  | Blinds paper white                                                                                                              | Light minor black marks All in good, working order                | As Inventory                                                                                                 |  |
| 7.5 Flooring         | Wooden brown; Conservatory areas tiled white                                                                                    | All in good, working order                                        | As Inventory                                                                                                 |  |
| 7.6 Skirting board   | White painted wooden skirting                                                                                                   | Minor wood chips seen to skirting                                 | As Inventory                                                                                                 |  |
| 7.7 Walls            | Painted white;<br>Wall paper grey with printed Flowers                                                                          | Appears in good condition                                         | As Inventory +  CHECK OUT NOTES; Shaded marks seen throughout Picture hooks seen throughout Changes - Tenant |  |
| 7.8 Ceiling          | Painted white                                                                                                                   | Residue seen to ceiling upon entry Hairline crack seen to ceiling | As Inventory                                                                                                 |  |
| 7.9 Lighting         | wall light metallic chrome with 2 bulbs;     spot lights metallic chrome                                                        | 3 ceiling mounted spotlights not in working order                 | As Inventory                                                                                                 |  |
| 7.10 Electric        | 1 single dimmer light switch plastic white 2 double plug sockets plastic white                                                  | All in good, working order                                        | As Inventory                                                                                                 |  |
| 7.11 Heating         | Wall mounted radiator metallic white                                                                                            | Appears in good condition                                         | As Inventory                                                                                                 |  |
| 7.12 Furniture/ Item | wall cupboard door wooden white;<br>Wall art metallic black Fireplace<br>ceramic white and metallic black<br>Freezer; Microwave | All in good, working order                                        | As Inventory +  CHECK OUT NOTES; Additional items seen - as per picture Changes - Tenant                     |  |