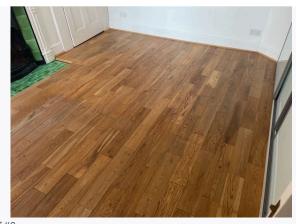

## 5. ENTRANCE AND HALLWAY (CONT.)

Ref # 5.7

Ref # 5.10

Ref # 5.10

Ref # 5.10

Ref # 5.10

| 6. LOUNGE                   |                                                                                                      |                                                                                                         |                                                                                                                                                     |  |
|-----------------------------|------------------------------------------------------------------------------------------------------|---------------------------------------------------------------------------------------------------------|-----------------------------------------------------------------------------------------------------------------------------------------------------|--|
| Item                        | Description                                                                                          | Condition at Inventory                                                                                  | Condition at Check Out                                                                                                                              |  |
| 6.1 Door                    | Door frame painted wooden white;<br>Door painted wooden white<br>;<br>Handle metallic chrome         | Wood chips seen to exterior door frame                                                                  | As Inventory                                                                                                                                        |  |
| 6.2 Door and frame internal | Door frame painted wooden white;<br>Door painted wooden white<br>;<br>Reverse handle metallic chrome | All in good, working order                                                                              | As Inventory                                                                                                                                        |  |
| 6.3 Window                  | White UPVC double glazed casement                                                                    | Cleaned to a professional standard                                                                      | As Inventory                                                                                                                                        |  |
| 6.4 Curtains and blinds     | 4 roller blinds white                                                                                | All in good, working order;<br>Clean and good                                                           | As Inventory +  CHECK OUT NOTES; Inner roller blind to right side is faulty when pulled. Remaining blinds in good condition  Changes - Tenant       |  |
| 6.5 Flooring                | Wooden brown                                                                                         | Minor usage scratches seen to flooring behind door Flooring has dust and requires further cleaning      | As Inventory                                                                                                                                        |  |
| 6.6 Skirting board          | White painted wooden skirting                                                                        | Freshly painted                                                                                         | As Inventory                                                                                                                                        |  |
| 6.7 Walls                   | Painted white                                                                                        | Damp marks seen to wall right-<br>hand side upon entry<br>Discolouration seen to wall<br>opposite entry | As Inventory +  CHECK OUT NOTES; Nails, 1 picture hook and shaded marks seen Loose cabling and plastic fitting detached from wall  Changes - Tenant |  |
| 6.8 Ceiling                 | Painted white                                                                                        | Freshly painted                                                                                         | As Inventory                                                                                                                                        |  |
| 6.9 Electric                | 1 single dimmer light switch metallic chrome 5 double plug sockets plastic white                     | All in good, working order                                                                              | As Inventory                                                                                                                                        |  |
| 6.10 Lighting               | 1 light frame metallic chrome with 4 light bulbs                                                     | All bulbs present and working                                                                           | As Inventory +  CHECK OUT NOTES; 2 Bulbs not seen  Changes - Tenant                                                                                 |  |
| 6.11 Heating                | wall mounted radiator metallic white                                                                 | Appears in good condition                                                                               | As Inventory                                                                                                                                        |  |
| 6.12 Furniture              | Fireplace frame wooden brown and ceramic black                                                       | Appears in good condition;<br>Good clean decorative order                                               | As Inventory                                                                                                                                        |  |