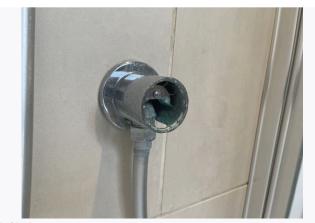

Ref #11

Ref #11

Ref #11

Ref #11

| 12. BATHROOM                 |                                                                                                                                            |                                                                                                                                             |                                                                                                                        |
|------------------------------|--------------------------------------------------------------------------------------------------------------------------------------------|---------------------------------------------------------------------------------------------------------------------------------------------|------------------------------------------------------------------------------------------------------------------------|
| Item                         | Description                                                                                                                                | Condition at Inventory                                                                                                                      | Condition at Check Out                                                                                                 |
| 12.1 Door and frame external | Door frame painted wooden white;<br>Door painted wooden white Lever<br>handle metallic chrome                                              | All in good, working order                                                                                                                  | As Inventory                                                                                                           |
| 12.2 Door and frame internal | Door frame painted wooden white;<br>Door painted wooden white<br>Lever handle metallic Chrome                                              | All in good, working order                                                                                                                  | As Inventory                                                                                                           |
| 12.3 Window                  | Window frame painted wooden white                                                                                                          | Minor chip seen to window frame                                                                                                             | As Inventory                                                                                                           |
| 12.4 Window Covering         | Roller blind white                                                                                                                         | Blinds requires further cleaning                                                                                                            | As Inventory +  CHECK OUT NOTES;  Not seen Changes - Tenant                                                            |
| 12.5 Flooring                | Tile black                                                                                                                                 | Cleaned to a professional standard;<br>Good clean decorative order                                                                          | As Inventory                                                                                                           |
| 12.6 Walls                   | Painted white; Tiled cream                                                                                                                 | Painted area scratched a the bottom on the side of the toilet Minor crack seen to wall right-hand side to low level Hole seen to tiled wall | As Inventory +  CHECK OUT NOTES; Filler mark seen to left wall upon entry Changes - Tenant                             |
| 12.7 Ceiling                 | Painted white                                                                                                                              | Appears in good condition                                                                                                                   | As Inventory                                                                                                           |
| 12.8 Lighting                | 4 spot lights metallic chrome                                                                                                              | 1 ceiling mounted spotlight not in working order                                                                                            | As Inventory +  CHECK OUT NOTES; Tested and all bulbs in working order Changes                                         |
| 12.9 Electric                | 1 pulling light metallic chrome                                                                                                            | All in good, working order                                                                                                                  | As Inventory +  CHECK OUT NOTES; Pull string faulty  Changes - Tenant                                                  |
| 12.10 Heating                | wall mounted towel heater metallic chrome                                                                                                  | Appears in good condition                                                                                                                   | As Inventory                                                                                                           |
| 12.11 Furniture/ Item        | Roll holder metallic chrome Wall cupboard wooden white; Boiler metallic white; Mirror metallic chrome and glass; Wall cabinet wooden white | Minor discolouration at the bottom of the mirror; Silvering seen to mirror                                                                  | As Inventory +  CHECK OUT NOTES; Heavy slivering seen to mirror (near enough damaged, as per picture) Changes - Tenant |
| 12.12 Bath                   | Ceramic white;<br>shower set metallic chrome shower<br>screen glass                                                                        | Cleaned to a professional<br>standard;<br>All in good, working order;<br>Good clean decorative order                                        | As Inventory +  CHECK OUT NOTES; Discolouration seen to silicone Fitting seen to shower unit missing Changes - Tenant  |

Ref #12

Ref #12

Ref #12

Ref #12

Ref #12

Ref # 12.6

Ref # 12.8

Ref # 12.11