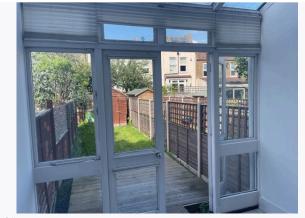

Ref #6

Ref #6

Ref #6

Ref #6

Ref # 6.7

| 7. DINING AREA       |                                                                                                                                 |                                                                   |                                                                                                              |  |
|----------------------|---------------------------------------------------------------------------------------------------------------------------------|-------------------------------------------------------------------|--------------------------------------------------------------------------------------------------------------|--|
| Item                 | Description                                                                                                                     | Condition at Inventory                                            | Condition at Check Out                                                                                       |  |
| 7.1 Door external    | Door frame painted wooden white;<br>Door painted wooden white Lever<br>handle metallic chrome                                   | All in good, working order                                        | As Inventory                                                                                                 |  |
| 7.2 Door internal    | Door frame painted wooden white;<br>Door painted wooden white<br>Lever handle metallic chrome                                   | All in good, working order                                        | As Inventory                                                                                                 |  |
| 7.3 Window           | Window frame painted wooden white                                                                                               | All in good, working order;<br>Good clean decorative order        | As Inventory                                                                                                 |  |
| 7.4 Window Covering  | Blinds paper white                                                                                                              | Light minor black marks All in good, working order                | As Inventory                                                                                                 |  |
| 7.5 Flooring         | Wooden brown; Conservatory areas tiled white                                                                                    | All in good, working order                                        | As Inventory                                                                                                 |  |
| 7.6 Skirting board   | White painted wooden skirting                                                                                                   | Minor wood chips seen to skirting                                 | As Inventory                                                                                                 |  |
| 7.7 Walls            | Painted white;<br>Wall paper grey with printed Flowers                                                                          | Appears in good condition                                         | As Inventory +  CHECK OUT NOTES; Shaded marks seen throughout Picture hooks seen throughout Changes - Tenant |  |
| 7.8 Ceiling          | Painted white                                                                                                                   | Residue seen to ceiling upon entry Hairline crack seen to ceiling | As Inventory                                                                                                 |  |
| 7.9 Lighting         | wall light metallic chrome with 2 bulbs;     spot lights metallic chrome                                                        | 3 ceiling mounted spotlights not in working order                 | As Inventory                                                                                                 |  |
| 7.10 Electric        | 1 single dimmer light switch plastic white 2 double plug sockets plastic white                                                  | All in good, working order                                        | As Inventory                                                                                                 |  |
| 7.11 Heating         | Wall mounted radiator metallic white                                                                                            | Appears in good condition                                         | As Inventory                                                                                                 |  |
| 7.12 Furniture/ Item | wall cupboard door wooden white;<br>Wall art metallic black Fireplace<br>ceramic white and metallic black<br>Freezer; Microwave | All in good, working order                                        | As Inventory +  CHECK OUT NOTES; Additional items seen - as per picture Changes - Tenant                     |  |

Ref #7

Ref #7

Ref #7

Ref #7

Ref #7

Ref #7

Ref # 7.7

Ref # 7.12

Ref # 7.7

Ref # 7.12

Ref # 7.12

| 8. OPEN PLAN KITCHEN |                                                                                                                                                    |                                                                                                                                            |                                                                                                                                    |
|----------------------|----------------------------------------------------------------------------------------------------------------------------------------------------|--------------------------------------------------------------------------------------------------------------------------------------------|------------------------------------------------------------------------------------------------------------------------------------|
| Item                 | Description                                                                                                                                        | Condition at Inventory                                                                                                                     | Condition at Check Out                                                                                                             |
| 8.1 Door             | Door frame painted wooden white                                                                                                                    | Paint chips seen to door frame                                                                                                             | As Inventory                                                                                                                       |
| 8.2 Door interior    | Door frame painted wooden white                                                                                                                    | Appears in good condition                                                                                                                  | As Inventory                                                                                                                       |
| 8.3 Window           | White UPVC double glazed casement                                                                                                                  | Cleaned to a professional standard                                                                                                         | As Inventory                                                                                                                       |
| 8.4 Flooring         | Wooden brown                                                                                                                                       | Cleaned to a professional standard;<br>Good clean decorative order                                                                         | As Inventory                                                                                                                       |
| 8.5 Skirting board   | White painted wooden skirting                                                                                                                      | Wood chips seen to skirting left-<br>hand side upon entry                                                                                  | As Inventory                                                                                                                       |
| 8.6 Walls            | Painted white; Tiled white                                                                                                                         | Freshly painted;<br>Good clean decorative order                                                                                            | As Inventory +  CHECK OUT NOTES; Heavy shaded marks seen to left side wall upon entry Shaded marks seen elsewhere Changes - Tenant |
| 8.7 Ceiling          | Painted white                                                                                                                                      |                                                                                                                                            | In good condition                                                                                                                  |
| 8.8 Lighting         | 1 light frame metallic chrome with 3 light bulbs                                                                                                   | All bulbs present and working                                                                                                              | As Inventory                                                                                                                       |
| 8.9 Electric         | 1 single light switch plastic white<br>2 double plug sockets plastic white<br>1 single plug socket plastic white<br>2 switches fused plastic white | All in good, working order                                                                                                                 | As Inventory                                                                                                                       |
| 8.10 Heating         | Wall mounted radiator metallic white                                                                                                               | Paint chips seen to radiator left-<br>hand side upon entry                                                                                 | As Inventory                                                                                                                       |
| 8.11 Furniture       | Wall shelves glass;<br>Soap holder ceramic white; Monoxide<br>alarm plastic white;<br>Smoke alarm plastic white                                    | Wall shelve loose and chipped<br>at the end;<br>Monoxide alarm tested good<br>working order;<br>Fire alarm tested in good<br>working order | As Inventory +  CHECK OUT NOTES; Alarms not seen  Changes - Tenant                                                                 |
| 8.12 Kitchen units   | 7 storage units wooden brown;<br>7 handles metallic chrome; 3 drawers<br>wooden brown; 3 handles metallic<br>chrome                                | Discolouration seen to wall<br>mounted white plastic shelf<br>Residue seen to wall mounted<br>clear glass shelf                            | As Inventory                                                                                                                       |
| 8.13 Extractor hood  | Metallic chrome                                                                                                                                    | Some oil marks on it; In good<br>working order;<br>Requires further cleaning Both<br>integrated lights not in<br>working order             | As Inventory                                                                                                                       |
| 8.14 Gas hob         | Metallic chrome                                                                                                                                    | All in good, working order;<br>Requires further cleaning to gas<br>cooker                                                                  | As Inventory                                                                                                                       |