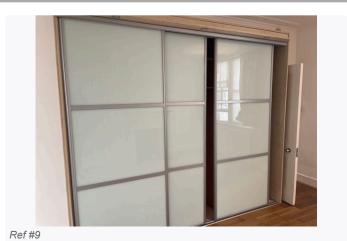

#### 9. BEDROOM 1 (CONT.)

Ref #9

Ref #9

Ref #9

Ref #9

Ref #9

Ref #9

Ref #9

Ref #9

Ref #9

Ref #9

| 10. BEDROOM 2                |                                                                                                                                                                                                                                                                                          |                                                                                                      |                                                                                                                                                                                                                                                                                                                      |
|------------------------------|------------------------------------------------------------------------------------------------------------------------------------------------------------------------------------------------------------------------------------------------------------------------------------------|------------------------------------------------------------------------------------------------------|----------------------------------------------------------------------------------------------------------------------------------------------------------------------------------------------------------------------------------------------------------------------------------------------------------------------|
| Item                         | Description                                                                                                                                                                                                                                                                              | Condition at Inventory                                                                               | Condition at Check Out                                                                                                                                                                                                                                                                                               |
| 10.1 Door and frame external | Door frame painted wooden white;<br>Door painted wooden white<br>;<br>Lever handle metallic chrome                                                                                                                                                                                       | Chip marks seen to exterior of door frame Minor scuff marks seen to top level of door frame          | As Inventory                                                                                                                                                                                                                                                                                                         |
| 10.2 Door and frame internal | Door frame painted wooden white;<br>Door painted wooden white<br>;<br>Reverse lever handle metallic chrome;<br>Hanger metallic chrome                                                                                                                                                    | All in good, working order                                                                           | As Inventory                                                                                                                                                                                                                                                                                                         |
| 10.3 Window(s)               | White UPVC double glazed casement                                                                                                                                                                                                                                                        | Cleaned to a professional standard                                                                   | As Inventory                                                                                                                                                                                                                                                                                                         |
| 10.4 Window Covering         | Curtain rail metallic chrome Blinds<br>grey;<br>2 curtains fabric grey                                                                                                                                                                                                                   | All in good, working order                                                                           | As Inventory +  CHECK OUT NOTES; Blind detached  Changes - Tenant                                                                                                                                                                                                                                                    |
| 10.5 Flooring                | Wooden brown                                                                                                                                                                                                                                                                             | Flooring has dust Requires further cleaning                                                          | As Inventory                                                                                                                                                                                                                                                                                                         |
| 10.6 Skirting Boards         | White painted wooden skirting                                                                                                                                                                                                                                                            | Appears in good condition                                                                            | As Inventory                                                                                                                                                                                                                                                                                                         |
| 10.7 Walls                   | Painted white                                                                                                                                                                                                                                                                            | Discolouration seen to edge of wall right-hand side upon entry                                       | As Inventory +  CHECK OUT NOTES; Filler marks/ scuff marks seen/ picture hook  Changes - Tenant                                                                                                                                                                                                                      |
| 10.8 Ceiling                 | Painted white                                                                                                                                                                                                                                                                            | Appears in good condition                                                                            | As Inventory                                                                                                                                                                                                                                                                                                         |
| 10.9 Lighting                | 1 single light plastic white                                                                                                                                                                                                                                                             | All bulbs present and working                                                                        | As Inventory                                                                                                                                                                                                                                                                                                         |
| 10.10 Electric               | 1 single light switch plastic white<br>1 single plug socket plastic white<br>1 double plug socket plastic White                                                                                                                                                                          | All in good, working order                                                                           | As Inventory                                                                                                                                                                                                                                                                                                         |
| 10.11 Heating                | Wall mounted radiator metallic white                                                                                                                                                                                                                                                     | Appears in good condition                                                                            | As Inventory                                                                                                                                                                                                                                                                                                         |
| 10.12 Furniture              | Wardrobe wooden brown with 2 sliding doors and 2 internal shelves and jacket hangers metallic chrome; Lamp metallic black; Side unit wooden brown; Bed wooden brown; Mattress white; Mattress protector white; Mirror frame wooden brown Fireplace wooden white frame and metallic black | All in good, working order;<br>Cleaned to a professional<br>standard; Good clean<br>decorative order | As Inventory +  CHECK OUT NOTES; Interior of wardrobe is dusty  No longer seen: Jacket hangers metallic chrome; Lamp metallic black; Side unit wooden brown; Bed wooden brown; Mattress white; Mattress protector white; Mirror frame wooden brown Fireplace wooden white frame and metallic black  Changes - Tenant |