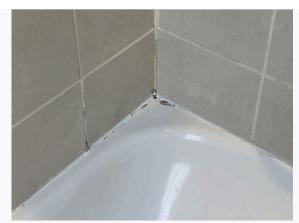

| Actions Required                    |         |        |                                                                                                                  |
|-------------------------------------|---------|--------|------------------------------------------------------------------------------------------------------------------|
| 11.4 Bedroom 3 » Window<br>Covering | Changes | Tenant | CHECK OUT NOTES;<br>Replaced with a blue roller blind (however white roller blind seen inside tenants wardrobe); |
| 12.4 Bathroom » Window Covering     | Changes | Tenant | CHECK OUT NOTES;<br>Not seen;                                                                                    |
| 12.6 Bathroom » Walls               | Changes | Tenant | CHECK OUT NOTES; Filler mark seen to left wall upon entry;                                                       |
| 12.8 Bathroom » Lighting            | Changes | N/A    | CHECK OUT NOTES; Tested and all bulbs in working order;                                                          |
| 12.9 Bathroom » Electric            | Changes | Tenant | CHECK OUT NOTES; Pull string faulty;                                                                             |
| 12.11 Bathroom » Furniture/<br>Item | Changes | Tenant | CHECK OUT NOTES;<br>Heavy slivering seen to mirror (near enough damaged, as per picture)                         |
| 12.12 Bathroom » Bath               | Changes | Tenant | CHECK OUT NOTES;<br>Discolouration seen to silicone<br>Fitting seen to shower unit missing;                      |

Ref #11

Ref #11

Ref #11

Ref #11

| 12. BATHROOM                 |                                                                                                                                            |                                                                                                                                             |                                                                                                                        |
|------------------------------|--------------------------------------------------------------------------------------------------------------------------------------------|---------------------------------------------------------------------------------------------------------------------------------------------|------------------------------------------------------------------------------------------------------------------------|
| Item                         | Description                                                                                                                                | Condition at Inventory                                                                                                                      | Condition at Check Out                                                                                                 |
| 12.1 Door and frame external | Door frame painted wooden white;<br>Door painted wooden white Lever<br>handle metallic chrome                                              | All in good, working order                                                                                                                  | As Inventory                                                                                                           |
| 12.2 Door and frame internal | Door frame painted wooden white;<br>Door painted wooden white<br>Lever handle metallic Chrome                                              | All in good, working order                                                                                                                  | As Inventory                                                                                                           |
| 12.3 Window                  | Window frame painted wooden white                                                                                                          | Minor chip seen to window frame                                                                                                             | As Inventory                                                                                                           |
| 12.4 Window Covering         | Roller blind white                                                                                                                         | Blinds requires further cleaning                                                                                                            | As Inventory +  CHECK OUT NOTES;  Not seen Changes - Tenant                                                            |
| 12.5 Flooring                | Tile black                                                                                                                                 | Cleaned to a professional standard;<br>Good clean decorative order                                                                          | As Inventory                                                                                                           |
| 12.6 Walls                   | Painted white; Tiled cream                                                                                                                 | Painted area scratched a the bottom on the side of the toilet Minor crack seen to wall right-hand side to low level Hole seen to tiled wall | As Inventory +  CHECK OUT NOTES; Filler mark seen to left wall upon entry Changes - Tenant                             |
| 12.7 Ceiling                 | Painted white                                                                                                                              | Appears in good condition                                                                                                                   | As Inventory                                                                                                           |
| 12.8 Lighting                | 4 spot lights metallic chrome                                                                                                              | 1 ceiling mounted spotlight not in working order                                                                                            | As Inventory +  CHECK OUT NOTES; Tested and all bulbs in working order Changes                                         |
| 12.9 Electric                | 1 pulling light metallic chrome                                                                                                            | All in good, working order                                                                                                                  | As Inventory +  CHECK OUT NOTES; Pull string faulty  Changes - Tenant                                                  |
| 12.10 Heating                | wall mounted towel heater metallic chrome                                                                                                  | Appears in good condition                                                                                                                   | As Inventory                                                                                                           |
| 12.11 Furniture/ Item        | Roll holder metallic chrome Wall cupboard wooden white; Boiler metallic white; Mirror metallic chrome and glass; Wall cabinet wooden white | Minor discolouration at the bottom of the mirror; Silvering seen to mirror                                                                  | As Inventory +  CHECK OUT NOTES; Heavy slivering seen to mirror (near enough damaged, as per picture) Changes - Tenant |
| 12.12 Bath                   | Ceramic white;<br>shower set metallic chrome shower<br>screen glass                                                                        | Cleaned to a professional<br>standard;<br>All in good, working order;<br>Good clean decorative order                                        | As Inventory +  CHECK OUT NOTES; Discolouration seen to silicone Fitting seen to shower unit missing Changes - Tenant  |