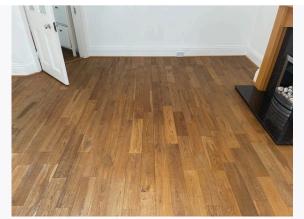

## 5. ENTRANCE AND HALLWAY (CONT.)

Ref # 5.7

Ref # 5.10

Ref # 5.10

Ref # 5.10

Ref # 5.10

| 6. LOUNGE                   |                                                                                                      |                                                                                                         |                                                                                                                                                     |  |
|-----------------------------|------------------------------------------------------------------------------------------------------|---------------------------------------------------------------------------------------------------------|-----------------------------------------------------------------------------------------------------------------------------------------------------|--|
| Item                        | Description                                                                                          | Condition at Inventory                                                                                  | Condition at Check Out                                                                                                                              |  |
| 6.1 Door                    | Door frame painted wooden white;<br>Door painted wooden white<br>;<br>Handle metallic chrome         | Wood chips seen to exterior door frame                                                                  | As Inventory                                                                                                                                        |  |
| 6.2 Door and frame internal | Door frame painted wooden white;<br>Door painted wooden white<br>;<br>Reverse handle metallic chrome | All in good, working order                                                                              | As Inventory                                                                                                                                        |  |
| 6.3 Window                  | White UPVC double glazed casement                                                                    | Cleaned to a professional standard                                                                      | As Inventory                                                                                                                                        |  |
| 6.4 Curtains and blinds     | 4 roller blinds white                                                                                | All in good, working order;<br>Clean and good                                                           | As Inventory +  CHECK OUT NOTES; Inner roller blind to right side is faulty when pulled. Remaining blinds in good condition  Changes - Tenant       |  |
| 6.5 Flooring                | Wooden brown                                                                                         | Minor usage scratches seen to flooring behind door Flooring has dust and requires further cleaning      | As Inventory                                                                                                                                        |  |
| 6.6 Skirting board          | White painted wooden skirting                                                                        | Freshly painted                                                                                         | As Inventory                                                                                                                                        |  |
| 6.7 Walls                   | Painted white                                                                                        | Damp marks seen to wall right-<br>hand side upon entry<br>Discolouration seen to wall<br>opposite entry | As Inventory +  CHECK OUT NOTES; Nails, 1 picture hook and shaded marks seen Loose cabling and plastic fitting detached from wall  Changes - Tenant |  |
| 6.8 Ceiling                 | Painted white                                                                                        | Freshly painted                                                                                         | As Inventory                                                                                                                                        |  |
| 6.9 Electric                | 1 single dimmer light switch metallic chrome 5 double plug sockets plastic white                     | All in good, working order                                                                              | As Inventory                                                                                                                                        |  |
| 6.10 Lighting               | 1 light frame metallic chrome with 4 light bulbs                                                     | All bulbs present and working                                                                           | As Inventory +  CHECK OUT NOTES; 2 Bulbs not seen  Changes - Tenant                                                                                 |  |
| 6.11 Heating                | wall mounted radiator metallic white                                                                 | Appears in good condition                                                                               | As Inventory                                                                                                                                        |  |
| 6.12 Furniture              | Fireplace frame wooden brown and ceramic black                                                       | Appears in good condition;<br>Good clean decorative order                                               | As Inventory                                                                                                                                        |  |