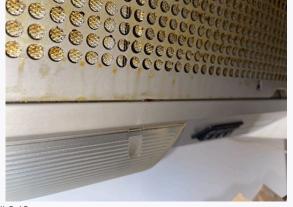

Ref # 7.7

Ref # 7.12

Ref # 7.12

| 8. OPEN PLAN KITCHEN |                                                                                                                                                    |                                                                                                                                            |                                                                                                                                    |
|----------------------|----------------------------------------------------------------------------------------------------------------------------------------------------|--------------------------------------------------------------------------------------------------------------------------------------------|------------------------------------------------------------------------------------------------------------------------------------|
| Item                 | Description                                                                                                                                        | Condition at Inventory                                                                                                                     | Condition at Check Out                                                                                                             |
| 8.1 Door             | Door frame painted wooden white                                                                                                                    | Paint chips seen to door frame                                                                                                             | As Inventory                                                                                                                       |
| 8.2 Door interior    | Door frame painted wooden white                                                                                                                    | Appears in good condition                                                                                                                  | As Inventory                                                                                                                       |
| 8.3 Window           | White UPVC double glazed casement                                                                                                                  | Cleaned to a professional standard                                                                                                         | As Inventory                                                                                                                       |
| 8.4 Flooring         | Wooden brown                                                                                                                                       | Cleaned to a professional standard;<br>Good clean decorative order                                                                         | As Inventory                                                                                                                       |
| 8.5 Skirting board   | White painted wooden skirting                                                                                                                      | Wood chips seen to skirting left-<br>hand side upon entry                                                                                  | As Inventory                                                                                                                       |
| 8.6 Walls            | Painted white; Tiled white                                                                                                                         | Freshly painted;<br>Good clean decorative order                                                                                            | As Inventory +  CHECK OUT NOTES; Heavy shaded marks seen to left side wall upon entry Shaded marks seen elsewhere Changes - Tenant |
| 8.7 Ceiling          | Painted white                                                                                                                                      |                                                                                                                                            | In good condition                                                                                                                  |
| 8.8 Lighting         | 1 light frame metallic chrome with 3 light bulbs                                                                                                   | All bulbs present and working                                                                                                              | As Inventory                                                                                                                       |
| 8.9 Electric         | 1 single light switch plastic white<br>2 double plug sockets plastic white<br>1 single plug socket plastic white<br>2 switches fused plastic white | All in good, working order                                                                                                                 | As Inventory                                                                                                                       |
| 8.10 Heating         | Wall mounted radiator metallic white                                                                                                               | Paint chips seen to radiator left-<br>hand side upon entry                                                                                 | As Inventory                                                                                                                       |
| 8.11 Furniture       | Wall shelves glass;<br>Soap holder ceramic white; Monoxide<br>alarm plastic white;<br>Smoke alarm plastic white                                    | Wall shelve loose and chipped<br>at the end;<br>Monoxide alarm tested good<br>working order;<br>Fire alarm tested in good<br>working order | As Inventory +  CHECK OUT NOTES; Alarms not seen  Changes - Tenant                                                                 |
| 8.12 Kitchen units   | 7 storage units wooden brown;<br>7 handles metallic chrome; 3 drawers<br>wooden brown; 3 handles metallic<br>chrome                                | Discolouration seen to wall<br>mounted white plastic shelf<br>Residue seen to wall mounted<br>clear glass shelf                            | As Inventory                                                                                                                       |
| 8.13 Extractor hood  | Metallic chrome                                                                                                                                    | Some oil marks on it; In good<br>working order;<br>Requires further cleaning Both<br>integrated lights not in<br>working order             | As Inventory                                                                                                                       |
| 8.14 Gas hob         | Metallic chrome                                                                                                                                    | All in good, working order;<br>Requires further cleaning to gas<br>cooker                                                                  | As Inventory                                                                                                                       |