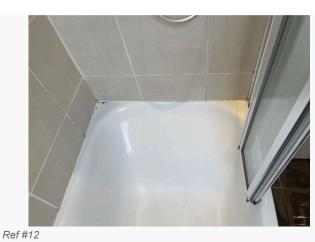

Ref #11

Ref #11

Ref #11

Ref #11

| 12. BATHROOM                 |                                                                                                                                            |                                                                                                                                             |                                                                                                                        |
|------------------------------|--------------------------------------------------------------------------------------------------------------------------------------------|---------------------------------------------------------------------------------------------------------------------------------------------|------------------------------------------------------------------------------------------------------------------------|
| Item                         | Description                                                                                                                                | Condition at Inventory                                                                                                                      | Condition at Check Out                                                                                                 |
| 12.1 Door and frame external | Door frame painted wooden white;<br>Door painted wooden white Lever<br>handle metallic chrome                                              | All in good, working order                                                                                                                  | As Inventory                                                                                                           |
| 12.2 Door and frame internal | Door frame painted wooden white;<br>Door painted wooden white<br>Lever handle metallic Chrome                                              | All in good, working order                                                                                                                  | As Inventory                                                                                                           |
| 12.3 Window                  | Window frame painted wooden white                                                                                                          | Minor chip seen to window frame                                                                                                             | As Inventory                                                                                                           |
| 12.4 Window Covering         | Roller blind white                                                                                                                         | Blinds requires further cleaning                                                                                                            | As Inventory +  CHECK OUT NOTES;  Not seen Changes - Tenant                                                            |
| 12.5 Flooring                | Tile black                                                                                                                                 | Cleaned to a professional standard;<br>Good clean decorative order                                                                          | As Inventory                                                                                                           |
| 12.6 Walls                   | Painted white; Tiled cream                                                                                                                 | Painted area scratched a the bottom on the side of the toilet Minor crack seen to wall right-hand side to low level Hole seen to tiled wall | As Inventory +  CHECK OUT NOTES; Filler mark seen to left wall upon entry Changes - Tenant                             |
| 12.7 Ceiling                 | Painted white                                                                                                                              | Appears in good condition                                                                                                                   | As Inventory                                                                                                           |
| 12.8 Lighting                | 4 spot lights metallic chrome                                                                                                              | 1 ceiling mounted spotlight not in working order                                                                                            | As Inventory +  CHECK OUT NOTES; Tested and all bulbs in working order Changes                                         |
| 12.9 Electric                | 1 pulling light metallic chrome                                                                                                            | All in good, working order                                                                                                                  | As Inventory +  CHECK OUT NOTES; Pull string faulty  Changes - Tenant                                                  |
| 12.10 Heating                | wall mounted towel heater metallic chrome                                                                                                  | Appears in good condition                                                                                                                   | As Inventory                                                                                                           |
| 12.11 Furniture/ Item        | Roll holder metallic chrome Wall cupboard wooden white; Boiler metallic white; Mirror metallic chrome and glass; Wall cabinet wooden white | Minor discolouration at the bottom of the mirror; Silvering seen to mirror                                                                  | As Inventory +  CHECK OUT NOTES; Heavy slivering seen to mirror (near enough damaged, as per picture) Changes - Tenant |
| 12.12 Bath                   | Ceramic white;<br>shower set metallic chrome shower<br>screen glass                                                                        | Cleaned to a professional<br>standard;<br>All in good, working order;<br>Good clean decorative order                                        | As Inventory +  CHECK OUT NOTES; Discolouration seen to silicone Fitting seen to shower unit missing Changes - Tenant  |

Ref #12

Ref #12

Ref #12

Ref #12

Ref #12

Ref # 12.6

Ref # 12.8

Ref # 12.11