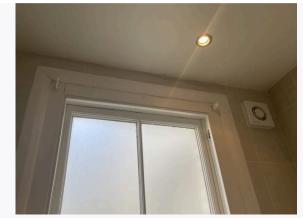

Ref #11

Ref #11

Ref #11

Ref #11

| 12. BATHROOM                 |                                                                                                                                            |                                                                                                                                             |                                                                                                                        |
|------------------------------|--------------------------------------------------------------------------------------------------------------------------------------------|---------------------------------------------------------------------------------------------------------------------------------------------|------------------------------------------------------------------------------------------------------------------------|
| Item                         | Description                                                                                                                                | Condition at Inventory                                                                                                                      | Condition at Check Out                                                                                                 |
| 12.1 Door and frame external | Door frame painted wooden white;<br>Door painted wooden white Lever<br>handle metallic chrome                                              | All in good, working order                                                                                                                  | As Inventory                                                                                                           |
| 12.2 Door and frame internal | Door frame painted wooden white;<br>Door painted wooden white<br>Lever handle metallic Chrome                                              | All in good, working order                                                                                                                  | As Inventory                                                                                                           |
| 12.3 Window                  | Window frame painted wooden white                                                                                                          | Minor chip seen to window frame                                                                                                             | As Inventory                                                                                                           |
| 12.4 Window Covering         | Roller blind white                                                                                                                         | Blinds requires further cleaning                                                                                                            | As Inventory +  CHECK OUT NOTES;  Not seen Changes - Tenant                                                            |
| 12.5 Flooring                | Tile black                                                                                                                                 | Cleaned to a professional standard;<br>Good clean decorative order                                                                          | As Inventory                                                                                                           |
| 12.6 Walls                   | Painted white; Tiled cream                                                                                                                 | Painted area scratched a the bottom on the side of the toilet Minor crack seen to wall right-hand side to low level Hole seen to tiled wall | As Inventory +  CHECK OUT NOTES; Filler mark seen to left wall upon entry Changes - Tenant                             |
| 12.7 Ceiling                 | Painted white                                                                                                                              | Appears in good condition                                                                                                                   | As Inventory                                                                                                           |
| 12.8 Lighting                | 4 spot lights metallic chrome                                                                                                              | 1 ceiling mounted spotlight not in working order                                                                                            | As Inventory +  CHECK OUT NOTES; Tested and all bulbs in working order Changes                                         |
| 12.9 Electric                | 1 pulling light metallic chrome                                                                                                            | All in good, working order                                                                                                                  | As Inventory +  CHECK OUT NOTES; Pull string faulty  Changes - Tenant                                                  |
| 12.10 Heating                | wall mounted towel heater metallic chrome                                                                                                  | Appears in good condition                                                                                                                   | As Inventory                                                                                                           |
| 12.11 Furniture/ Item        | Roll holder metallic chrome Wall cupboard wooden white; Boiler metallic white; Mirror metallic chrome and glass; Wall cabinet wooden white | Minor discolouration at the bottom of the mirror; Silvering seen to mirror                                                                  | As Inventory +  CHECK OUT NOTES; Heavy slivering seen to mirror (near enough damaged, as per picture) Changes - Tenant |
| 12.12 Bath                   | Ceramic white;<br>shower set metallic chrome shower<br>screen glass                                                                        | Cleaned to a professional<br>standard;<br>All in good, working order;<br>Good clean decorative order                                        | As Inventory +  CHECK OUT NOTES; Discolouration seen to silicone Fitting seen to shower unit missing Changes - Tenant  |