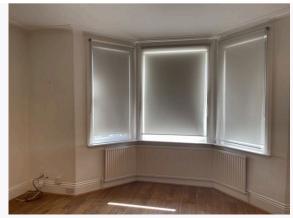

## 5. ENTRANCE AND HALLWAY (CONT.)

Ref # 5.7

Ref # 5.10

Ref # 5.10

Ref # 5.10

Ref # 5.10

| 6. LOUNGE                   |                                                                                                      |                                                                                                         |                                                                                                                                                     |  |
|-----------------------------|------------------------------------------------------------------------------------------------------|---------------------------------------------------------------------------------------------------------|-----------------------------------------------------------------------------------------------------------------------------------------------------|--|
| Item                        | Description                                                                                          | Condition at Inventory                                                                                  | Condition at Check Out                                                                                                                              |  |
| 6.1 Door                    | Door frame painted wooden white;<br>Door painted wooden white<br>;<br>Handle metallic chrome         | Wood chips seen to exterior door frame                                                                  | As Inventory                                                                                                                                        |  |
| 6.2 Door and frame internal | Door frame painted wooden white;<br>Door painted wooden white<br>;<br>Reverse handle metallic chrome | All in good, working order                                                                              | As Inventory                                                                                                                                        |  |
| 6.3 Window                  | White UPVC double glazed casement                                                                    | Cleaned to a professional standard                                                                      | As Inventory                                                                                                                                        |  |
| 6.4 Curtains and blinds     | 4 roller blinds white                                                                                | All in good, working order;<br>Clean and good                                                           | As Inventory +  CHECK OUT NOTES; Inner roller blind to right side is faulty when pulled. Remaining blinds in good condition  Changes - Tenant       |  |
| 6.5 Flooring                | Wooden brown                                                                                         | Minor usage scratches seen to flooring behind door Flooring has dust and requires further cleaning      | As Inventory                                                                                                                                        |  |
| 6.6 Skirting board          | White painted wooden skirting                                                                        | Freshly painted                                                                                         | As Inventory                                                                                                                                        |  |
| 6.7 Walls                   | Painted white                                                                                        | Damp marks seen to wall right-<br>hand side upon entry<br>Discolouration seen to wall<br>opposite entry | As Inventory +  CHECK OUT NOTES; Nails, 1 picture hook and shaded marks seen Loose cabling and plastic fitting detached from wall  Changes - Tenant |  |
| 6.8 Ceiling                 | Painted white                                                                                        | Freshly painted                                                                                         | As Inventory                                                                                                                                        |  |
| 6.9 Electric                | 1 single dimmer light switch metallic chrome 5 double plug sockets plastic white                     | All in good, working order                                                                              | As Inventory                                                                                                                                        |  |
| 6.10 Lighting               | 1 light frame metallic chrome with 4 light bulbs                                                     | All bulbs present and working                                                                           | As Inventory +  CHECK OUT NOTES; 2 Bulbs not seen  Changes - Tenant                                                                                 |  |
| 6.11 Heating                | wall mounted radiator metallic white                                                                 | Appears in good condition                                                                               | As Inventory                                                                                                                                        |  |
| 6.12 Furniture              | Fireplace frame wooden brown and ceramic black                                                       | Appears in good condition;<br>Good clean decorative order                                               | As Inventory                                                                                                                                        |  |

Ref #6

Ref#6

Ref #6

Ref #6

Ref #6

Ref #6

Ref#6

Ref #6