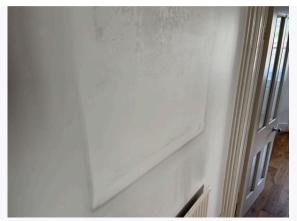

Ref # 7.7

Ref # 7.12

Ref # 7.12

| 8. OPEN PLAN KITCHEN |                                                                                                                                                    |                                                                                                                                            |                                                                                                                                    |
|----------------------|----------------------------------------------------------------------------------------------------------------------------------------------------|--------------------------------------------------------------------------------------------------------------------------------------------|------------------------------------------------------------------------------------------------------------------------------------|
| Item                 | Description                                                                                                                                        | Condition at Inventory                                                                                                                     | Condition at Check Out                                                                                                             |
| 8.1 Door             | Door frame painted wooden white                                                                                                                    | Paint chips seen to door frame                                                                                                             | As Inventory                                                                                                                       |
| 8.2 Door interior    | Door frame painted wooden white                                                                                                                    | Appears in good condition                                                                                                                  | As Inventory                                                                                                                       |
| 8.3 Window           | White UPVC double glazed casement                                                                                                                  | Cleaned to a professional standard                                                                                                         | As Inventory                                                                                                                       |
| 8.4 Flooring         | Wooden brown                                                                                                                                       | Cleaned to a professional standard;<br>Good clean decorative order                                                                         | As Inventory                                                                                                                       |
| 8.5 Skirting board   | White painted wooden skirting                                                                                                                      | Wood chips seen to skirting left-<br>hand side upon entry                                                                                  | As Inventory                                                                                                                       |
| 8.6 Walls            | Painted white; Tiled white                                                                                                                         | Freshly painted;<br>Good clean decorative order                                                                                            | As Inventory +  CHECK OUT NOTES; Heavy shaded marks seen to left side wall upon entry Shaded marks seen elsewhere Changes - Tenant |
| 8.7 Ceiling          | Painted white                                                                                                                                      |                                                                                                                                            | In good condition                                                                                                                  |
| 8.8 Lighting         | 1 light frame metallic chrome with 3 light bulbs                                                                                                   | All bulbs present and working                                                                                                              | As Inventory                                                                                                                       |
| 8.9 Electric         | 1 single light switch plastic white<br>2 double plug sockets plastic white<br>1 single plug socket plastic white<br>2 switches fused plastic white | All in good, working order                                                                                                                 | As Inventory                                                                                                                       |
| 8.10 Heating         | Wall mounted radiator metallic white                                                                                                               | Paint chips seen to radiator left-<br>hand side upon entry                                                                                 | As Inventory                                                                                                                       |
| 8.11 Furniture       | Wall shelves glass;<br>Soap holder ceramic white; Monoxide<br>alarm plastic white;<br>Smoke alarm plastic white                                    | Wall shelve loose and chipped<br>at the end;<br>Monoxide alarm tested good<br>working order;<br>Fire alarm tested in good<br>working order | As Inventory +  CHECK OUT NOTES; Alarms not seen  Changes - Tenant                                                                 |
| 8.12 Kitchen units   | 7 storage units wooden brown;<br>7 handles metallic chrome; 3 drawers<br>wooden brown; 3 handles metallic<br>chrome                                | Discolouration seen to wall<br>mounted white plastic shelf<br>Residue seen to wall mounted<br>clear glass shelf                            | As Inventory                                                                                                                       |
| 8.13 Extractor hood  | Metallic chrome                                                                                                                                    | Some oil marks on it; In good<br>working order;<br>Requires further cleaning Both<br>integrated lights not in<br>working order             | As Inventory                                                                                                                       |
| 8.14 Gas hob         | Metallic chrome                                                                                                                                    | All in good, working order;<br>Requires further cleaning to gas<br>cooker                                                                  | As Inventory                                                                                                                       |

Ref #8

Ref #8

Ref #8

Ref #8

Ref #8

Ref #8

Ref # 8.6

Ref # 8.6