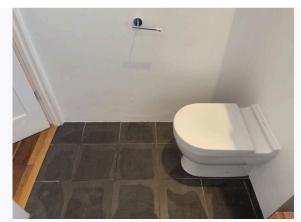

Ref #11

Ref #11

Ref #11

Ref #11

| 12. BATHROOM                 |                                                                                                                                            |                                                                                                                                             |                                                                                                                        |
|------------------------------|--------------------------------------------------------------------------------------------------------------------------------------------|---------------------------------------------------------------------------------------------------------------------------------------------|------------------------------------------------------------------------------------------------------------------------|
| Item                         | Description                                                                                                                                | Condition at Inventory                                                                                                                      | Condition at Check Out                                                                                                 |
| 12.1 Door and frame external | Door frame painted wooden white;<br>Door painted wooden white Lever<br>handle metallic chrome                                              | All in good, working order                                                                                                                  | As Inventory                                                                                                           |
| 12.2 Door and frame internal | Door frame painted wooden white;<br>Door painted wooden white<br>Lever handle metallic Chrome                                              | All in good, working order                                                                                                                  | As Inventory                                                                                                           |
| 12.3 Window                  | Window frame painted wooden white                                                                                                          | Minor chip seen to window frame                                                                                                             | As Inventory                                                                                                           |
| 12.4 Window Covering         | Roller blind white                                                                                                                         | Blinds requires further cleaning                                                                                                            | As Inventory +  CHECK OUT NOTES;  Not seen Changes - Tenant                                                            |
| 12.5 Flooring                | Tile black                                                                                                                                 | Cleaned to a professional standard;<br>Good clean decorative order                                                                          | As Inventory                                                                                                           |
| 12.6 Walls                   | Painted white; Tiled cream                                                                                                                 | Painted area scratched a the bottom on the side of the toilet Minor crack seen to wall right-hand side to low level Hole seen to tiled wall | As Inventory +  CHECK OUT NOTES; Filler mark seen to left wall upon entry Changes - Tenant                             |
| 12.7 Ceiling                 | Painted white                                                                                                                              | Appears in good condition                                                                                                                   | As Inventory                                                                                                           |
| 12.8 Lighting                | 4 spot lights metallic chrome                                                                                                              | 1 ceiling mounted spotlight not in working order                                                                                            | As Inventory +  CHECK OUT NOTES; Tested and all bulbs in working order Changes                                         |
| 12.9 Electric                | 1 pulling light metallic chrome                                                                                                            | All in good, working order                                                                                                                  | As Inventory +  CHECK OUT NOTES; Pull string faulty  Changes - Tenant                                                  |
| 12.10 Heating                | wall mounted towel heater metallic chrome                                                                                                  | Appears in good condition                                                                                                                   | As Inventory                                                                                                           |
| 12.11 Furniture/ Item        | Roll holder metallic chrome Wall cupboard wooden white; Boiler metallic white; Mirror metallic chrome and glass; Wall cabinet wooden white | Minor discolouration at the bottom of the mirror; Silvering seen to mirror                                                                  | As Inventory +  CHECK OUT NOTES; Heavy slivering seen to mirror (near enough damaged, as per picture) Changes - Tenant |
| 12.12 Bath                   | Ceramic white;<br>shower set metallic chrome shower<br>screen glass                                                                        | Cleaned to a professional<br>standard;<br>All in good, working order;<br>Good clean decorative order                                        | As Inventory +  CHECK OUT NOTES; Discolouration seen to silicone Fitting seen to shower unit missing Changes - Tenant  |