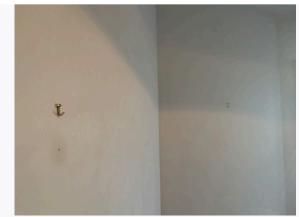

## 5. ENTRANCE AND HALLWAY (CONT.)

Ref # 5.7

Ref # 5.10

Ref # 5.10

Ref # 5.10

Ref # 5.10

| 6. LOUNGE                   |                                                                                                      |                                                                                                         |                                                                                                                                                     |  |
|-----------------------------|------------------------------------------------------------------------------------------------------|---------------------------------------------------------------------------------------------------------|-----------------------------------------------------------------------------------------------------------------------------------------------------|--|
| Item                        | Description                                                                                          | Condition at Inventory                                                                                  | Condition at Check Out                                                                                                                              |  |
| 6.1 Door                    | Door frame painted wooden white;<br>Door painted wooden white<br>;<br>Handle metallic chrome         | Wood chips seen to exterior door frame                                                                  | As Inventory                                                                                                                                        |  |
| 6.2 Door and frame internal | Door frame painted wooden white;<br>Door painted wooden white<br>;<br>Reverse handle metallic chrome | All in good, working order                                                                              | As Inventory                                                                                                                                        |  |
| 6.3 Window                  | White UPVC double glazed casement                                                                    | Cleaned to a professional standard                                                                      | As Inventory                                                                                                                                        |  |
| 6.4 Curtains and blinds     | 4 roller blinds white                                                                                | All in good, working order;<br>Clean and good                                                           | As Inventory +  CHECK OUT NOTES; Inner roller blind to right side is faulty when pulled. Remaining blinds in good condition  Changes - Tenant       |  |
| 6.5 Flooring                | Wooden brown                                                                                         | Minor usage scratches seen to flooring behind door Flooring has dust and requires further cleaning      | As Inventory                                                                                                                                        |  |
| 6.6 Skirting board          | White painted wooden skirting                                                                        | Freshly painted                                                                                         | As Inventory                                                                                                                                        |  |
| 6.7 Walls                   | Painted white                                                                                        | Damp marks seen to wall right-<br>hand side upon entry<br>Discolouration seen to wall<br>opposite entry | As Inventory +  CHECK OUT NOTES; Nails, 1 picture hook and shaded marks seen Loose cabling and plastic fitting detached from wall  Changes - Tenant |  |
| 6.8 Ceiling                 | Painted white                                                                                        | Freshly painted                                                                                         | As Inventory                                                                                                                                        |  |
| 6.9 Electric                | 1 single dimmer light switch metallic chrome 5 double plug sockets plastic white                     | All in good, working order                                                                              | As Inventory                                                                                                                                        |  |
| 6.10 Lighting               | 1 light frame metallic chrome with 4 light bulbs                                                     | All bulbs present and working                                                                           | As Inventory +  CHECK OUT NOTES; 2 Bulbs not seen  Changes - Tenant                                                                                 |  |
| 6.11 Heating                | wall mounted radiator metallic white                                                                 | Appears in good condition                                                                               | As Inventory                                                                                                                                        |  |
| 6.12 Furniture              | Fireplace frame wooden brown and ceramic black                                                       | Appears in good condition;<br>Good clean decorative order                                               | As Inventory                                                                                                                                        |  |

Ref #6

Ref #6

Ref #6

Ref #6

Ref # 6.7

| 7. DINING AREA       |                                                                                                                                 |                                                                   |                                                                                                              |  |
|----------------------|---------------------------------------------------------------------------------------------------------------------------------|-------------------------------------------------------------------|--------------------------------------------------------------------------------------------------------------|--|
| Item                 | Description                                                                                                                     | Condition at Inventory                                            | Condition at Check Out                                                                                       |  |
| 7.1 Door external    | Door frame painted wooden white;<br>Door painted wooden white Lever<br>handle metallic chrome                                   | All in good, working order                                        | As Inventory                                                                                                 |  |
| 7.2 Door internal    | Door frame painted wooden white;<br>Door painted wooden white<br>Lever handle metallic chrome                                   | All in good, working order                                        | As Inventory                                                                                                 |  |
| 7.3 Window           | Window frame painted wooden white                                                                                               | All in good, working order;<br>Good clean decorative order        | As Inventory                                                                                                 |  |
| 7.4 Window Covering  | Blinds paper white                                                                                                              | Light minor black marks All in good, working order                | As Inventory                                                                                                 |  |
| 7.5 Flooring         | Wooden brown; Conservatory areas tiled white                                                                                    | All in good, working order                                        | As Inventory                                                                                                 |  |
| 7.6 Skirting board   | White painted wooden skirting                                                                                                   | Minor wood chips seen to skirting                                 | As Inventory                                                                                                 |  |
| 7.7 Walls            | Painted white;<br>Wall paper grey with printed Flowers                                                                          | Appears in good condition                                         | As Inventory +  CHECK OUT NOTES; Shaded marks seen throughout Picture hooks seen throughout Changes - Tenant |  |
| 7.8 Ceiling          | Painted white                                                                                                                   | Residue seen to ceiling upon entry Hairline crack seen to ceiling | As Inventory                                                                                                 |  |
| 7.9 Lighting         | wall light metallic chrome with 2 bulbs;     spot lights metallic chrome                                                        | 3 ceiling mounted spotlights not in working order                 | As Inventory                                                                                                 |  |
| 7.10 Electric        | 1 single dimmer light switch plastic white 2 double plug sockets plastic white                                                  | All in good, working order                                        | As Inventory                                                                                                 |  |
| 7.11 Heating         | Wall mounted radiator metallic white                                                                                            | Appears in good condition                                         | As Inventory                                                                                                 |  |
| 7.12 Furniture/ Item | wall cupboard door wooden white;<br>Wall art metallic black Fireplace<br>ceramic white and metallic black<br>Freezer; Microwave | All in good, working order                                        | As Inventory +  CHECK OUT NOTES; Additional items seen - as per picture Changes - Tenant                     |  |