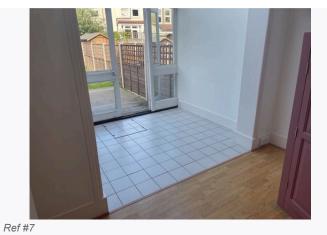

Ref #6

Ref #6

Ref #6

Ref #6

Ref # 6.7

| 7. DINING AREA       |                                                                                                                                 |                                                                   |                                                                                                              |  |
|----------------------|---------------------------------------------------------------------------------------------------------------------------------|-------------------------------------------------------------------|--------------------------------------------------------------------------------------------------------------|--|
| Item                 | Description                                                                                                                     | Condition at Inventory                                            | Condition at Check Out                                                                                       |  |
| 7.1 Door external    | Door frame painted wooden white;<br>Door painted wooden white Lever<br>handle metallic chrome                                   | All in good, working order                                        | As Inventory                                                                                                 |  |
| 7.2 Door internal    | Door frame painted wooden white;<br>Door painted wooden white<br>Lever handle metallic chrome                                   | All in good, working order                                        | As Inventory                                                                                                 |  |
| 7.3 Window           | Window frame painted wooden white                                                                                               | All in good, working order;<br>Good clean decorative order        | As Inventory                                                                                                 |  |
| 7.4 Window Covering  | Blinds paper white                                                                                                              | Light minor black marks All in good, working order                | As Inventory                                                                                                 |  |
| 7.5 Flooring         | Wooden brown; Conservatory areas tiled white                                                                                    | All in good, working order                                        | As Inventory                                                                                                 |  |
| 7.6 Skirting board   | White painted wooden skirting                                                                                                   | Minor wood chips seen to skirting                                 | As Inventory                                                                                                 |  |
| 7.7 Walls            | Painted white;<br>Wall paper grey with printed Flowers                                                                          | Appears in good condition                                         | As Inventory +  CHECK OUT NOTES; Shaded marks seen throughout Picture hooks seen throughout Changes - Tenant |  |
| 7.8 Ceiling          | Painted white                                                                                                                   | Residue seen to ceiling upon entry Hairline crack seen to ceiling | As Inventory                                                                                                 |  |
| 7.9 Lighting         | wall light metallic chrome with 2 bulbs;     spot lights metallic chrome                                                        | 3 ceiling mounted spotlights not in working order                 | As Inventory                                                                                                 |  |
| 7.10 Electric        | 1 single dimmer light switch plastic white 2 double plug sockets plastic white                                                  | All in good, working order                                        | As Inventory                                                                                                 |  |
| 7.11 Heating         | Wall mounted radiator metallic white                                                                                            | Appears in good condition                                         | As Inventory                                                                                                 |  |
| 7.12 Furniture/ Item | wall cupboard door wooden white;<br>Wall art metallic black Fireplace<br>ceramic white and metallic black<br>Freezer; Microwave | All in good, working order                                        | As Inventory +  CHECK OUT NOTES; Additional items seen - as per picture Changes - Tenant                     |  |

Ref #7

Ref #7

Ref #7

Ref #7

Ref #7

Ref #7

Ref #7

Page 22 of 57

Ref #7

Ref #7

Ref #7

Ref #7

Ref #7

Ref #7

Ref # 7.7

Ref # 7.12