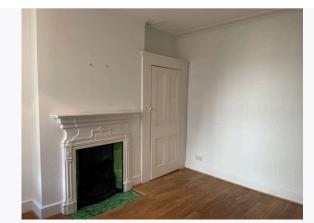

## 5. ENTRANCE AND HALLWAY (CONT.)

Ref # 5.7

Ref # 5.10

Ref # 5.10

Ref # 5.10

Ref # 5.10

| 6. LOUNGE                   |                                                                                                      |                                                                                                         |                                                                                                                                                     |  |
|-----------------------------|------------------------------------------------------------------------------------------------------|---------------------------------------------------------------------------------------------------------|-----------------------------------------------------------------------------------------------------------------------------------------------------|--|
| Item                        | Description                                                                                          | Condition at Inventory                                                                                  | Condition at Check Out                                                                                                                              |  |
| 6.1 Door                    | Door frame painted wooden white;<br>Door painted wooden white<br>;<br>Handle metallic chrome         | Wood chips seen to exterior door frame                                                                  | As Inventory                                                                                                                                        |  |
| 6.2 Door and frame internal | Door frame painted wooden white;<br>Door painted wooden white<br>;<br>Reverse handle metallic chrome | All in good, working order                                                                              | As Inventory                                                                                                                                        |  |
| 6.3 Window                  | White UPVC double glazed casement                                                                    | Cleaned to a professional standard                                                                      | As Inventory                                                                                                                                        |  |
| 6.4 Curtains and blinds     | 4 roller blinds white                                                                                | All in good, working order;<br>Clean and good                                                           | As Inventory +  CHECK OUT NOTES; Inner roller blind to right side is faulty when pulled. Remaining blinds in good condition  Changes - Tenant       |  |
| 6.5 Flooring                | Wooden brown                                                                                         | Minor usage scratches seen to flooring behind door Flooring has dust and requires further cleaning      | As Inventory                                                                                                                                        |  |
| 6.6 Skirting board          | White painted wooden skirting                                                                        | Freshly painted                                                                                         | As Inventory                                                                                                                                        |  |
| 6.7 Walls                   | Painted white                                                                                        | Damp marks seen to wall right-<br>hand side upon entry<br>Discolouration seen to wall<br>opposite entry | As Inventory +  CHECK OUT NOTES; Nails, 1 picture hook and shaded marks seen Loose cabling and plastic fitting detached from wall  Changes - Tenant |  |
| 6.8 Ceiling                 | Painted white                                                                                        | Freshly painted                                                                                         | As Inventory                                                                                                                                        |  |
| 6.9 Electric                | 1 single dimmer light switch metallic chrome 5 double plug sockets plastic white                     | All in good, working order                                                                              | As Inventory                                                                                                                                        |  |
| 6.10 Lighting               | 1 light frame metallic chrome with 4 light bulbs                                                     | All bulbs present and working                                                                           | As Inventory +  CHECK OUT NOTES; 2 Bulbs not seen  Changes - Tenant                                                                                 |  |
| 6.11 Heating                | wall mounted radiator metallic white                                                                 | Appears in good condition                                                                               | As Inventory                                                                                                                                        |  |
| 6.12 Furniture              | Fireplace frame wooden brown and ceramic black                                                       | Appears in good condition;<br>Good clean decorative order                                               | As Inventory                                                                                                                                        |  |

Ref #6

Ref#6

Ref #6

Ref #6

Ref #6

Ref #6

Ref#6

Ref #6

Ref #6

Ref #6

Ref #6

Ref #6

Ref # 6.7

| 7. DINING AREA       |                                                                                                                                 |                                                                   |                                                                                                              |  |
|----------------------|---------------------------------------------------------------------------------------------------------------------------------|-------------------------------------------------------------------|--------------------------------------------------------------------------------------------------------------|--|
| Item                 | Description                                                                                                                     | Condition at Inventory                                            | Condition at Check Out                                                                                       |  |
| 7.1 Door external    | Door frame painted wooden white;<br>Door painted wooden white Lever<br>handle metallic chrome                                   | All in good, working order                                        | As Inventory                                                                                                 |  |
| 7.2 Door internal    | Door frame painted wooden white;<br>Door painted wooden white<br>Lever handle metallic chrome                                   | All in good, working order                                        | As Inventory                                                                                                 |  |
| 7.3 Window           | Window frame painted wooden white                                                                                               | All in good, working order;<br>Good clean decorative order        | As Inventory                                                                                                 |  |
| 7.4 Window Covering  | Blinds paper white                                                                                                              | Light minor black marks All in good, working order                | As Inventory                                                                                                 |  |
| 7.5 Flooring         | Wooden brown; Conservatory areas tiled white                                                                                    | All in good, working order                                        | As Inventory                                                                                                 |  |
| 7.6 Skirting board   | White painted wooden skirting                                                                                                   | Minor wood chips seen to skirting                                 | As Inventory                                                                                                 |  |
| 7.7 Walls            | Painted white;<br>Wall paper grey with printed Flowers                                                                          | Appears in good condition                                         | As Inventory +  CHECK OUT NOTES; Shaded marks seen throughout Picture hooks seen throughout Changes - Tenant |  |
| 7.8 Ceiling          | Painted white                                                                                                                   | Residue seen to ceiling upon entry Hairline crack seen to ceiling | As Inventory                                                                                                 |  |
| 7.9 Lighting         | wall light metallic chrome with 2 bulbs;     spot lights metallic chrome                                                        | 3 ceiling mounted spotlights not in working order                 | As Inventory                                                                                                 |  |
| 7.10 Electric        | 1 single dimmer light switch plastic white 2 double plug sockets plastic white                                                  | All in good, working order                                        | As Inventory                                                                                                 |  |
| 7.11 Heating         | Wall mounted radiator metallic white                                                                                            | Appears in good condition                                         | As Inventory                                                                                                 |  |
| 7.12 Furniture/ Item | wall cupboard door wooden white;<br>Wall art metallic black Fireplace<br>ceramic white and metallic black<br>Freezer; Microwave | All in good, working order                                        | As Inventory +  CHECK OUT NOTES; Additional items seen - as per picture Changes - Tenant                     |  |