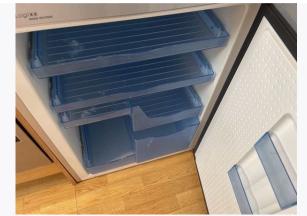

Ref # 7.7

Ref # 7.12

Ref # 7.12

| 8. OPEN PLAN KITCHEN |                                                                                                                                                    |                                                                                                                                            |                                                                                                                                    |
|----------------------|----------------------------------------------------------------------------------------------------------------------------------------------------|--------------------------------------------------------------------------------------------------------------------------------------------|------------------------------------------------------------------------------------------------------------------------------------|
| Item                 | Description                                                                                                                                        | Condition at Inventory                                                                                                                     | Condition at Check Out                                                                                                             |
| 8.1 Door             | Door frame painted wooden white                                                                                                                    | Paint chips seen to door frame                                                                                                             | As Inventory                                                                                                                       |
| 8.2 Door interior    | Door frame painted wooden white                                                                                                                    | Appears in good condition                                                                                                                  | As Inventory                                                                                                                       |
| 8.3 Window           | White UPVC double glazed casement                                                                                                                  | Cleaned to a professional standard                                                                                                         | As Inventory                                                                                                                       |
| 8.4 Flooring         | Wooden brown                                                                                                                                       | Cleaned to a professional standard;<br>Good clean decorative order                                                                         | As Inventory                                                                                                                       |
| 8.5 Skirting board   | White painted wooden skirting                                                                                                                      | Wood chips seen to skirting left-<br>hand side upon entry                                                                                  | As Inventory                                                                                                                       |
| 8.6 Walls            | Painted white; Tiled white                                                                                                                         | Freshly painted;<br>Good clean decorative order                                                                                            | As Inventory +  CHECK OUT NOTES; Heavy shaded marks seen to left side wall upon entry Shaded marks seen elsewhere Changes - Tenant |
| 8.7 Ceiling          | Painted white                                                                                                                                      |                                                                                                                                            | In good condition                                                                                                                  |
| 8.8 Lighting         | 1 light frame metallic chrome with 3 light bulbs                                                                                                   | All bulbs present and working                                                                                                              | As Inventory                                                                                                                       |
| 8.9 Electric         | 1 single light switch plastic white<br>2 double plug sockets plastic white<br>1 single plug socket plastic white<br>2 switches fused plastic white | All in good, working order                                                                                                                 | As Inventory                                                                                                                       |
| 8.10 Heating         | Wall mounted radiator metallic white                                                                                                               | Paint chips seen to radiator left-<br>hand side upon entry                                                                                 | As Inventory                                                                                                                       |
| 8.11 Furniture       | Wall shelves glass;<br>Soap holder ceramic white; Monoxide<br>alarm plastic white;<br>Smoke alarm plastic white                                    | Wall shelve loose and chipped<br>at the end;<br>Monoxide alarm tested good<br>working order;<br>Fire alarm tested in good<br>working order | As Inventory +  CHECK OUT NOTES; Alarms not seen  Changes - Tenant                                                                 |
| 8.12 Kitchen units   | 7 storage units wooden brown;<br>7 handles metallic chrome; 3 drawers<br>wooden brown; 3 handles metallic<br>chrome                                | Discolouration seen to wall<br>mounted white plastic shelf<br>Residue seen to wall mounted<br>clear glass shelf                            | As Inventory                                                                                                                       |
| 8.13 Extractor hood  | Metallic chrome                                                                                                                                    | Some oil marks on it; In good<br>working order;<br>Requires further cleaning Both<br>integrated lights not in<br>working order             | As Inventory                                                                                                                       |
| 8.14 Gas hob         | Metallic chrome                                                                                                                                    | All in good, working order;<br>Requires further cleaning to gas<br>cooker                                                                  | As Inventory                                                                                                                       |

| 8. OPEN PLAN KITCHEN (CONT.) |                                                       |                                                                                                                   |                                                         |
|------------------------------|-------------------------------------------------------|-------------------------------------------------------------------------------------------------------------------|---------------------------------------------------------|
| 8.15 Fridge freezer          | Bosch;<br>4 internal shelves plastic blue             | Light discolouration on the 2 middle shelves;<br>Bosch fridge pull-out drawer has crack please see as per picture | As Inventory                                            |
| 8.16 Sink                    | Metallic chrome; tap metallic chrome                  | Minor usage scratches seen to<br>sink unit<br>Moulding seen around sink<br>please see as per picture              | As Inventory +  CHECK OUT NOTES;  No mould seen Changes |
| 8.17 Worktop                 | Ceramic black                                         | Appears in good condition                                                                                         | As Inventory                                            |
| 8.18 Oven                    | Metallic chrome;<br>2 internal grills metallic chrome | Candy oven has chips to handle please see as per picture Interior requires further cleaning                       | As Inventory                                            |
| 8.19 Dishwasher              | Beko;<br>2 internal racks plastic grey                | All in good, working order;<br>Clean and good                                                                     | As Inventory                                            |