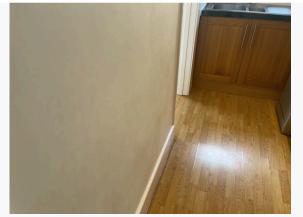

| 5. ENTRANCE AND HALLWAY |                                                                                                                                                                                                                                                   |                                                                                                                                                                                                                                                 |                                                                                                                                                       |  |
|-------------------------|---------------------------------------------------------------------------------------------------------------------------------------------------------------------------------------------------------------------------------------------------|-------------------------------------------------------------------------------------------------------------------------------------------------------------------------------------------------------------------------------------------------|-------------------------------------------------------------------------------------------------------------------------------------------------------|--|
| Item                    | Description                                                                                                                                                                                                                                       | Condition at Inventory                                                                                                                                                                                                                          | Condition at Check Out                                                                                                                                |  |
| 5.1 Door                | Door frame painted wooden white; Door painted wooden blue; Door knock metallic brass; Lever handle metallic chrome; 9 glass panels; Door number metallic brass Yale lock metallic chrome                                                          | All in good, working order;<br>Natural wear and tear; Door<br>number up side down put by<br>mistake from<br>the decorators<br>Paint chips seen to exterior<br>door frame<br>Paint chips and wood chips<br>seen to mid level and edge<br>of door | As Inventory                                                                                                                                          |  |
| 5.2 Interior door       | Door frame painted wooden white;<br>Door painted wooden white;<br>;<br>Reverse lever handle metallic chrome;<br>9 glass panels;<br>Reverse Yale lock metallic chrome;<br>Internal lock metallic chrome                                            | All in good, working order;<br>Freshly painted                                                                                                                                                                                                  | As Inventory                                                                                                                                          |  |
| 5.3 Flooring            | Wooden brown                                                                                                                                                                                                                                      | Cleaned to a professional standard;<br>Good clean decorative order                                                                                                                                                                              | As Inventory                                                                                                                                          |  |
| 5.4 Skirting board      | White painted wooden skirting                                                                                                                                                                                                                     | Scuff marks seen to left- hand side upon entry                                                                                                                                                                                                  | As Inventory                                                                                                                                          |  |
| 5.5 Ceiling             | Painted white                                                                                                                                                                                                                                     | Freshly painted                                                                                                                                                                                                                                 | As Inventory                                                                                                                                          |  |
| 5.6 Walls               | Painted white                                                                                                                                                                                                                                     | Scuff marks seen to right- hand side upon entry Scuff marks seen to walls left- hand side upon entry Scuff marks seen to wall opposite entry Chip seen to high level edge of wall opposite entry                                                | As Inventory +  CHECK OUT NOTES; Rub marks seen to wall Nails seen above entry to bedroom Changes - Tenant                                            |  |
| 5.7 Lighting            | 2 light frames metallic chrome with 3 bulbs each                                                                                                                                                                                                  | All bulbs present and working                                                                                                                                                                                                                   | As Inventory +  CHECK OUT NOTES; 1 Bulb not in working order  Changes - Tenant                                                                        |  |
| 5.8 Electric            | 2 single light switches plastic white 1 double plug socket plastic white                                                                                                                                                                          | All in good, working order                                                                                                                                                                                                                      | As Inventory                                                                                                                                          |  |
| 5.9 Heating             | Wall mounted radiator metallic white                                                                                                                                                                                                              | Appears in good condition                                                                                                                                                                                                                       | As Inventory                                                                                                                                          |  |
| 5.10 Furniture          | Washer dryer Hotpoint; Build in cupboard wooden white; Shoe cabinet wooden white Intercom plastic dark green Security alarm plastic white Wall thermostat plastic white; Wall hanger wooden white with 4 hocks metallic chrome; Bin plastic green | Bin was being used from the<br>neighbours with the landlords<br>permission<br>All in good, working order;<br>Storage unit residue seen to top<br>of white wooden unit                                                                           | As Inventory +  CHECK OUT NOTES; - Shoe cabinet requires cleaning to interior/ bottom right unit broken - Green plastic bin not seen Changes - Tenant |  |