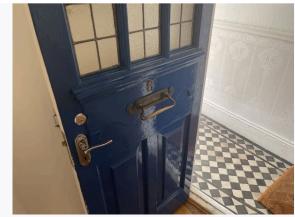

| 5. ENTRANCE AND HALLWAY |                                                                                                                                                                                                                                                   |                                                                                                                                                                                                                                                 |                                                                                                                                                       |  |
|-------------------------|---------------------------------------------------------------------------------------------------------------------------------------------------------------------------------------------------------------------------------------------------|-------------------------------------------------------------------------------------------------------------------------------------------------------------------------------------------------------------------------------------------------|-------------------------------------------------------------------------------------------------------------------------------------------------------|--|
| Item                    | Description                                                                                                                                                                                                                                       | Condition at Inventory                                                                                                                                                                                                                          | Condition at Check Out                                                                                                                                |  |
| 5.1 Door                | Door frame painted wooden white; Door painted wooden blue; Door knock metallic brass; Lever handle metallic chrome; 9 glass panels; Door number metallic brass Yale lock metallic chrome                                                          | All in good, working order;<br>Natural wear and tear; Door<br>number up side down put by<br>mistake from<br>the decorators<br>Paint chips seen to exterior<br>door frame<br>Paint chips and wood chips<br>seen to mid level and edge<br>of door | As Inventory                                                                                                                                          |  |
| 5.2 Interior door       | Door frame painted wooden white;<br>Door painted wooden white;<br>;<br>Reverse lever handle metallic chrome;<br>9 glass panels;<br>Reverse Yale lock metallic chrome;<br>Internal lock metallic chrome                                            | All in good, working order;<br>Freshly painted                                                                                                                                                                                                  | As Inventory                                                                                                                                          |  |
| 5.3 Flooring            | Wooden brown                                                                                                                                                                                                                                      | Cleaned to a professional standard;<br>Good clean decorative order                                                                                                                                                                              | As Inventory                                                                                                                                          |  |
| 5.4 Skirting board      | White painted wooden skirting                                                                                                                                                                                                                     | Scuff marks seen to left- hand side upon entry                                                                                                                                                                                                  | As Inventory                                                                                                                                          |  |
| 5.5 Ceiling             | Painted white                                                                                                                                                                                                                                     | Freshly painted                                                                                                                                                                                                                                 | As Inventory                                                                                                                                          |  |
| 5.6 Walls               | Painted white                                                                                                                                                                                                                                     | Scuff marks seen to right- hand side upon entry Scuff marks seen to walls left- hand side upon entry Scuff marks seen to wall opposite entry Chip seen to high level edge of wall opposite entry                                                | As Inventory +  CHECK OUT NOTES; Rub marks seen to wall Nails seen above entry to bedroom Changes - Tenant                                            |  |
| 5.7 Lighting            | 2 light frames metallic chrome with 3 bulbs each                                                                                                                                                                                                  | All bulbs present and working                                                                                                                                                                                                                   | As Inventory +  CHECK OUT NOTES; 1 Bulb not in working order  Changes - Tenant                                                                        |  |
| 5.8 Electric            | 2 single light switches plastic white 1 double plug socket plastic white                                                                                                                                                                          | All in good, working order                                                                                                                                                                                                                      | As Inventory                                                                                                                                          |  |
| 5.9 Heating             | Wall mounted radiator metallic white                                                                                                                                                                                                              | Appears in good condition                                                                                                                                                                                                                       | As Inventory                                                                                                                                          |  |
| 5.10 Furniture          | Washer dryer Hotpoint; Build in cupboard wooden white; Shoe cabinet wooden white Intercom plastic dark green Security alarm plastic white Wall thermostat plastic white; Wall hanger wooden white with 4 hocks metallic chrome; Bin plastic green | Bin was being used from the<br>neighbours with the landlords<br>permission<br>All in good, working order;<br>Storage unit residue seen to top<br>of white wooden unit                                                                           | As Inventory +  CHECK OUT NOTES; - Shoe cabinet requires cleaning to interior/ bottom right unit broken - Green plastic bin not seen Changes - Tenant |  |