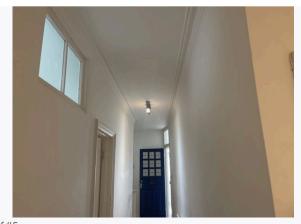

| 5. ENTRANCE AND HALLWAY |                                                                                                                                                                                                                                                   |                                                                                                                                                                                                                                                 |                                                                                                                                                       |  |
|-------------------------|---------------------------------------------------------------------------------------------------------------------------------------------------------------------------------------------------------------------------------------------------|-------------------------------------------------------------------------------------------------------------------------------------------------------------------------------------------------------------------------------------------------|-------------------------------------------------------------------------------------------------------------------------------------------------------|--|
| Item                    | Description                                                                                                                                                                                                                                       | Condition at Inventory                                                                                                                                                                                                                          | Condition at Check Out                                                                                                                                |  |
| 5.1 Door                | Door frame painted wooden white; Door painted wooden blue; Door knock metallic brass; Lever handle metallic chrome; 9 glass panels; Door number metallic brass Yale lock metallic chrome                                                          | All in good, working order;<br>Natural wear and tear; Door<br>number up side down put by<br>mistake from<br>the decorators<br>Paint chips seen to exterior<br>door frame<br>Paint chips and wood chips<br>seen to mid level and edge<br>of door | As Inventory                                                                                                                                          |  |
| 5.2 Interior door       | Door frame painted wooden white;<br>Door painted wooden white;<br>;<br>Reverse lever handle metallic chrome;<br>9 glass panels;<br>Reverse Yale lock metallic chrome;<br>Internal lock metallic chrome                                            | All in good, working order;<br>Freshly painted                                                                                                                                                                                                  | As Inventory                                                                                                                                          |  |
| 5.3 Flooring            | Wooden brown                                                                                                                                                                                                                                      | Cleaned to a professional standard;<br>Good clean decorative order                                                                                                                                                                              | As Inventory                                                                                                                                          |  |
| 5.4 Skirting board      | White painted wooden skirting                                                                                                                                                                                                                     | Scuff marks seen to left- hand side upon entry                                                                                                                                                                                                  | As Inventory                                                                                                                                          |  |
| 5.5 Ceiling             | Painted white                                                                                                                                                                                                                                     | Freshly painted                                                                                                                                                                                                                                 | As Inventory                                                                                                                                          |  |
| 5.6 Walls               | Painted white                                                                                                                                                                                                                                     | Scuff marks seen to right- hand side upon entry Scuff marks seen to walls left- hand side upon entry Scuff marks seen to wall opposite entry Chip seen to high level edge of wall opposite entry                                                | As Inventory +  CHECK OUT NOTES; Rub marks seen to wall Nails seen above entry to bedroom Changes - Tenant                                            |  |
| 5.7 Lighting            | 2 light frames metallic chrome with 3 bulbs each                                                                                                                                                                                                  | All bulbs present and working                                                                                                                                                                                                                   | As Inventory +  CHECK OUT NOTES; 1 Bulb not in working order  Changes - Tenant                                                                        |  |
| 5.8 Electric            | 2 single light switches plastic white 1 double plug socket plastic white                                                                                                                                                                          | All in good, working order                                                                                                                                                                                                                      | As Inventory                                                                                                                                          |  |
| 5.9 Heating             | Wall mounted radiator metallic white                                                                                                                                                                                                              | Appears in good condition                                                                                                                                                                                                                       | As Inventory                                                                                                                                          |  |
| 5.10 Furniture          | Washer dryer Hotpoint; Build in cupboard wooden white; Shoe cabinet wooden white Intercom plastic dark green Security alarm plastic white Wall thermostat plastic white; Wall hanger wooden white with 4 hocks metallic chrome; Bin plastic green | Bin was being used from the<br>neighbours with the landlords<br>permission<br>All in good, working order;<br>Storage unit residue seen to top<br>of white wooden unit                                                                           | As Inventory +  CHECK OUT NOTES; - Shoe cabinet requires cleaning to interior/ bottom right unit broken - Green plastic bin not seen Changes - Tenant |  |

## 5. ENTRANCE AND HALLWAY (CONT.)

Ref #5

Ref #5

Ref #5

Ref #5

Ref #5

Ref #5

#### 5. ENTRANCE AND HALLWAY (CONT.)

Ref #5

Ref #5

Ref #5

Ref # 5.6

Ref # 5.6