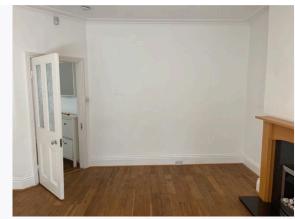

## 5. ENTRANCE AND HALLWAY (CONT.)

Ref # 5.7

Ref # 5.10

Ref # 5.10

Ref # 5.10

Ref # 5.10

| 6. LOUNGE                   |                                                                                                      |                                                                                                         |                                                                                                                                                     |  |
|-----------------------------|------------------------------------------------------------------------------------------------------|---------------------------------------------------------------------------------------------------------|-----------------------------------------------------------------------------------------------------------------------------------------------------|--|
| Item                        | Description                                                                                          | Condition at Inventory                                                                                  | Condition at Check Out                                                                                                                              |  |
| 6.1 Door                    | Door frame painted wooden white;<br>Door painted wooden white<br>;<br>Handle metallic chrome         | Wood chips seen to exterior door frame                                                                  | As Inventory                                                                                                                                        |  |
| 6.2 Door and frame internal | Door frame painted wooden white;<br>Door painted wooden white<br>;<br>Reverse handle metallic chrome | All in good, working order                                                                              | As Inventory                                                                                                                                        |  |
| 6.3 Window                  | White UPVC double glazed casement                                                                    | Cleaned to a professional standard                                                                      | As Inventory                                                                                                                                        |  |
| 6.4 Curtains and blinds     | 4 roller blinds white                                                                                | All in good, working order;<br>Clean and good                                                           | As Inventory +  CHECK OUT NOTES; Inner roller blind to right side is faulty when pulled. Remaining blinds in good condition  Changes - Tenant       |  |
| 6.5 Flooring                | Wooden brown                                                                                         | Minor usage scratches seen to flooring behind door Flooring has dust and requires further cleaning      | As Inventory                                                                                                                                        |  |
| 6.6 Skirting board          | White painted wooden skirting                                                                        | Freshly painted                                                                                         | As Inventory                                                                                                                                        |  |
| 6.7 Walls                   | Painted white                                                                                        | Damp marks seen to wall right-<br>hand side upon entry<br>Discolouration seen to wall<br>opposite entry | As Inventory +  CHECK OUT NOTES; Nails, 1 picture hook and shaded marks seen Loose cabling and plastic fitting detached from wall  Changes - Tenant |  |
| 6.8 Ceiling                 | Painted white                                                                                        | Freshly painted                                                                                         | As Inventory                                                                                                                                        |  |
| 6.9 Electric                | 1 single dimmer light switch metallic chrome 5 double plug sockets plastic white                     | All in good, working order                                                                              | As Inventory                                                                                                                                        |  |
| 6.10 Lighting               | 1 light frame metallic chrome with 4 light bulbs                                                     | All bulbs present and working                                                                           | As Inventory +  CHECK OUT NOTES; 2 Bulbs not seen  Changes - Tenant                                                                                 |  |
| 6.11 Heating                | wall mounted radiator metallic white                                                                 | Appears in good condition                                                                               | As Inventory                                                                                                                                        |  |
| 6.12 Furniture              | Fireplace frame wooden brown and ceramic black                                                       | Appears in good condition;<br>Good clean decorative order                                               | As Inventory                                                                                                                                        |  |