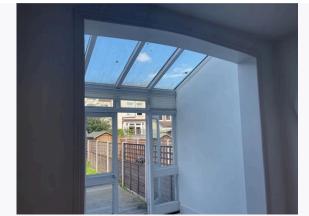

Ref #6

Ref #6

Ref #6

Ref #6

Ref # 6.7

| 7. DINING AREA       |                                                                                                                                 |                                                                   |                                                                                                              |  |
|----------------------|---------------------------------------------------------------------------------------------------------------------------------|-------------------------------------------------------------------|--------------------------------------------------------------------------------------------------------------|--|
| Item                 | Description                                                                                                                     | Condition at Inventory                                            | Condition at Check Out                                                                                       |  |
| 7.1 Door external    | Door frame painted wooden white;<br>Door painted wooden white Lever<br>handle metallic chrome                                   | All in good, working order                                        | As Inventory                                                                                                 |  |
| 7.2 Door internal    | Door frame painted wooden white;<br>Door painted wooden white<br>Lever handle metallic chrome                                   | All in good, working order                                        | As Inventory                                                                                                 |  |
| 7.3 Window           | Window frame painted wooden white                                                                                               | All in good, working order;<br>Good clean decorative order        | As Inventory                                                                                                 |  |
| 7.4 Window Covering  | Blinds paper white                                                                                                              | Light minor black marks All in good, working order                | As Inventory                                                                                                 |  |
| 7.5 Flooring         | Wooden brown; Conservatory areas tiled white                                                                                    | All in good, working order                                        | As Inventory                                                                                                 |  |
| 7.6 Skirting board   | White painted wooden skirting                                                                                                   | Minor wood chips seen to skirting                                 | As Inventory                                                                                                 |  |
| 7.7 Walls            | Painted white;<br>Wall paper grey with printed Flowers                                                                          | Appears in good condition                                         | As Inventory +  CHECK OUT NOTES; Shaded marks seen throughout Picture hooks seen throughout Changes - Tenant |  |
| 7.8 Ceiling          | Painted white                                                                                                                   | Residue seen to ceiling upon entry Hairline crack seen to ceiling | As Inventory                                                                                                 |  |
| 7.9 Lighting         | wall light metallic chrome with 2 bulbs;     spot lights metallic chrome                                                        | 3 ceiling mounted spotlights not in working order                 | As Inventory                                                                                                 |  |
| 7.10 Electric        | 1 single dimmer light switch plastic white 2 double plug sockets plastic white                                                  | All in good, working order                                        | As Inventory                                                                                                 |  |
| 7.11 Heating         | Wall mounted radiator metallic white                                                                                            | Appears in good condition                                         | As Inventory                                                                                                 |  |
| 7.12 Furniture/ Item | wall cupboard door wooden white;<br>Wall art metallic black Fireplace<br>ceramic white and metallic black<br>Freezer; Microwave | All in good, working order                                        | As Inventory +  CHECK OUT NOTES; Additional items seen - as per picture Changes - Tenant                     |  |

Ref #7

Ref #7

Ref #7

Ref #7

Ref #7

Ref #7

Ref # 7.7

Ref # 7.12

Ref # 7.7

Ref # 7.12

Ref # 7.12

| 8. OPEN PLAN KITCHEN |                                                                                                                                                    |                                                                                                                                            |                                                                                                                                    |
|----------------------|----------------------------------------------------------------------------------------------------------------------------------------------------|--------------------------------------------------------------------------------------------------------------------------------------------|------------------------------------------------------------------------------------------------------------------------------------|
| Item                 | Description                                                                                                                                        | Condition at Inventory                                                                                                                     | Condition at Check Out                                                                                                             |
| 8.1 Door             | Door frame painted wooden white                                                                                                                    | Paint chips seen to door frame                                                                                                             | As Inventory                                                                                                                       |
| 8.2 Door interior    | Door frame painted wooden white                                                                                                                    | Appears in good condition                                                                                                                  | As Inventory                                                                                                                       |
| 8.3 Window           | White UPVC double glazed casement                                                                                                                  | Cleaned to a professional standard                                                                                                         | As Inventory                                                                                                                       |
| 8.4 Flooring         | Wooden brown                                                                                                                                       | Cleaned to a professional standard;<br>Good clean decorative order                                                                         | As Inventory                                                                                                                       |
| 8.5 Skirting board   | White painted wooden skirting                                                                                                                      | Wood chips seen to skirting left-<br>hand side upon entry                                                                                  | As Inventory                                                                                                                       |
| 8.6 Walls            | Painted white; Tiled white                                                                                                                         | Freshly painted;<br>Good clean decorative order                                                                                            | As Inventory +  CHECK OUT NOTES; Heavy shaded marks seen to left side wall upon entry Shaded marks seen elsewhere Changes - Tenant |
| 8.7 Ceiling          | Painted white                                                                                                                                      |                                                                                                                                            | In good condition                                                                                                                  |
| 8.8 Lighting         | 1 light frame metallic chrome with 3 light bulbs                                                                                                   | All bulbs present and working                                                                                                              | As Inventory                                                                                                                       |
| 8.9 Electric         | 1 single light switch plastic white<br>2 double plug sockets plastic white<br>1 single plug socket plastic white<br>2 switches fused plastic white | All in good, working order                                                                                                                 | As Inventory                                                                                                                       |
| 8.10 Heating         | Wall mounted radiator metallic white                                                                                                               | Paint chips seen to radiator left-<br>hand side upon entry                                                                                 | As Inventory                                                                                                                       |
| 8.11 Furniture       | Wall shelves glass;<br>Soap holder ceramic white; Monoxide<br>alarm plastic white;<br>Smoke alarm plastic white                                    | Wall shelve loose and chipped<br>at the end;<br>Monoxide alarm tested good<br>working order;<br>Fire alarm tested in good<br>working order | As Inventory +  CHECK OUT NOTES; Alarms not seen  Changes - Tenant                                                                 |
| 8.12 Kitchen units   | 7 storage units wooden brown;<br>7 handles metallic chrome; 3 drawers<br>wooden brown; 3 handles metallic<br>chrome                                | Discolouration seen to wall<br>mounted white plastic shelf<br>Residue seen to wall mounted<br>clear glass shelf                            | As Inventory                                                                                                                       |
| 8.13 Extractor hood  | Metallic chrome                                                                                                                                    | Some oil marks on it; In good<br>working order;<br>Requires further cleaning Both<br>integrated lights not in<br>working order             | As Inventory                                                                                                                       |
| 8.14 Gas hob         | Metallic chrome                                                                                                                                    | All in good, working order;<br>Requires further cleaning to gas<br>cooker                                                                  | As Inventory                                                                                                                       |