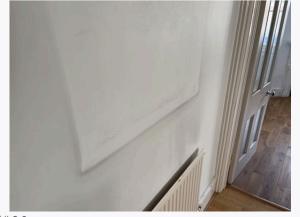

Ref # 7.7

Ref # 7.12

Ref # 7.12

| 8. OPEN PLAN KITCHEN |                                                                                                                                                    |                                                                                                                                            |                                                                                                                                    |
|----------------------|----------------------------------------------------------------------------------------------------------------------------------------------------|--------------------------------------------------------------------------------------------------------------------------------------------|------------------------------------------------------------------------------------------------------------------------------------|
| Item                 | Description                                                                                                                                        | Condition at Inventory                                                                                                                     | Condition at Check Out                                                                                                             |
| 8.1 Door             | Door frame painted wooden white                                                                                                                    | Paint chips seen to door frame                                                                                                             | As Inventory                                                                                                                       |
| 8.2 Door interior    | Door frame painted wooden white                                                                                                                    | Appears in good condition                                                                                                                  | As Inventory                                                                                                                       |
| 8.3 Window           | White UPVC double glazed casement                                                                                                                  | Cleaned to a professional standard                                                                                                         | As Inventory                                                                                                                       |
| 8.4 Flooring         | Wooden brown                                                                                                                                       | Cleaned to a professional standard;<br>Good clean decorative order                                                                         | As Inventory                                                                                                                       |
| 8.5 Skirting board   | White painted wooden skirting                                                                                                                      | Wood chips seen to skirting left-<br>hand side upon entry                                                                                  | As Inventory                                                                                                                       |
| 8.6 Walls            | Painted white; Tiled white                                                                                                                         | Freshly painted;<br>Good clean decorative order                                                                                            | As Inventory +  CHECK OUT NOTES; Heavy shaded marks seen to left side wall upon entry Shaded marks seen elsewhere Changes - Tenant |
| 8.7 Ceiling          | Painted white                                                                                                                                      |                                                                                                                                            | In good condition                                                                                                                  |
| 8.8 Lighting         | 1 light frame metallic chrome with 3 light bulbs                                                                                                   | All bulbs present and working                                                                                                              | As Inventory                                                                                                                       |
| 8.9 Electric         | 1 single light switch plastic white<br>2 double plug sockets plastic white<br>1 single plug socket plastic white<br>2 switches fused plastic white | All in good, working order                                                                                                                 | As Inventory                                                                                                                       |
| 8.10 Heating         | Wall mounted radiator metallic white                                                                                                               | Paint chips seen to radiator left-<br>hand side upon entry                                                                                 | As Inventory                                                                                                                       |
| 8.11 Furniture       | Wall shelves glass;<br>Soap holder ceramic white; Monoxide<br>alarm plastic white;<br>Smoke alarm plastic white                                    | Wall shelve loose and chipped<br>at the end;<br>Monoxide alarm tested good<br>working order;<br>Fire alarm tested in good<br>working order | As Inventory +  CHECK OUT NOTES; Alarms not seen  Changes - Tenant                                                                 |
| 8.12 Kitchen units   | 7 storage units wooden brown;<br>7 handles metallic chrome; 3 drawers<br>wooden brown; 3 handles metallic<br>chrome                                | Discolouration seen to wall<br>mounted white plastic shelf<br>Residue seen to wall mounted<br>clear glass shelf                            | As Inventory                                                                                                                       |
| 8.13 Extractor hood  | Metallic chrome                                                                                                                                    | Some oil marks on it; In good<br>working order;<br>Requires further cleaning Both<br>integrated lights not in<br>working order             | As Inventory                                                                                                                       |
| 8.14 Gas hob         | Metallic chrome                                                                                                                                    | All in good, working order;<br>Requires further cleaning to gas<br>cooker                                                                  | As Inventory                                                                                                                       |

Ref #8

Ref #8

Ref #8

Ref #8

Ref #8

Ref #8

Ref # 8.6

Ref # 8.6