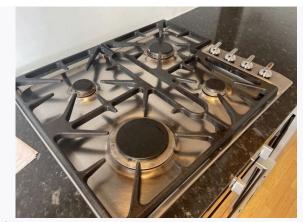

Ref # 7.7

Ref # 7.12

Ref # 7.12

| 8. OPEN PLAN KITCHEN |                                                                                                                                                    |                                                                                                                                            |                                                                                                                                    |
|----------------------|----------------------------------------------------------------------------------------------------------------------------------------------------|--------------------------------------------------------------------------------------------------------------------------------------------|------------------------------------------------------------------------------------------------------------------------------------|
| Item                 | Description                                                                                                                                        | Condition at Inventory                                                                                                                     | Condition at Check Out                                                                                                             |
| 8.1 Door             | Door frame painted wooden white                                                                                                                    | Paint chips seen to door frame                                                                                                             | As Inventory                                                                                                                       |
| 8.2 Door interior    | Door frame painted wooden white                                                                                                                    | Appears in good condition                                                                                                                  | As Inventory                                                                                                                       |
| 8.3 Window           | White UPVC double glazed casement                                                                                                                  | Cleaned to a professional standard                                                                                                         | As Inventory                                                                                                                       |
| 8.4 Flooring         | Wooden brown                                                                                                                                       | Cleaned to a professional standard;<br>Good clean decorative order                                                                         | As Inventory                                                                                                                       |
| 8.5 Skirting board   | White painted wooden skirting                                                                                                                      | Wood chips seen to skirting left-<br>hand side upon entry                                                                                  | As Inventory                                                                                                                       |
| 8.6 Walls            | Painted white; Tiled white                                                                                                                         | Freshly painted;<br>Good clean decorative order                                                                                            | As Inventory +  CHECK OUT NOTES; Heavy shaded marks seen to left side wall upon entry Shaded marks seen elsewhere Changes - Tenant |
| 8.7 Ceiling          | Painted white                                                                                                                                      |                                                                                                                                            | In good condition                                                                                                                  |
| 8.8 Lighting         | 1 light frame metallic chrome with 3 light bulbs                                                                                                   | All bulbs present and working                                                                                                              | As Inventory                                                                                                                       |
| 8.9 Electric         | 1 single light switch plastic white<br>2 double plug sockets plastic white<br>1 single plug socket plastic white<br>2 switches fused plastic white | All in good, working order                                                                                                                 | As Inventory                                                                                                                       |
| 8.10 Heating         | Wall mounted radiator metallic white                                                                                                               | Paint chips seen to radiator left-<br>hand side upon entry                                                                                 | As Inventory                                                                                                                       |
| 8.11 Furniture       | Wall shelves glass;<br>Soap holder ceramic white; Monoxide<br>alarm plastic white;<br>Smoke alarm plastic white                                    | Wall shelve loose and chipped<br>at the end;<br>Monoxide alarm tested good<br>working order;<br>Fire alarm tested in good<br>working order | As Inventory +  CHECK OUT NOTES; Alarms not seen  Changes - Tenant                                                                 |
| 8.12 Kitchen units   | 7 storage units wooden brown;<br>7 handles metallic chrome; 3 drawers<br>wooden brown; 3 handles metallic<br>chrome                                | Discolouration seen to wall<br>mounted white plastic shelf<br>Residue seen to wall mounted<br>clear glass shelf                            | As Inventory                                                                                                                       |
| 8.13 Extractor hood  | Metallic chrome                                                                                                                                    | Some oil marks on it; In good<br>working order;<br>Requires further cleaning Both<br>integrated lights not in<br>working order             | As Inventory                                                                                                                       |
| 8.14 Gas hob         | Metallic chrome                                                                                                                                    | All in good, working order;<br>Requires further cleaning to gas<br>cooker                                                                  | As Inventory                                                                                                                       |