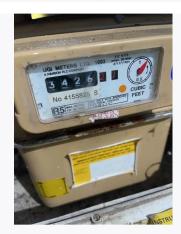

Ref #1

| 2. METER READINGS |                                                          |                      |                      |
|-------------------|----------------------------------------------------------|----------------------|----------------------|
| Item              | Serial Number                                            | Reading at Inventory | Reading at Check Out |
| 2.1 Electric      | K74A 06148<br>Inside property hallway inside<br>cupboard | 32403,6<br>31554,5   | 33420.9<br>35797.7   |
| 2.2 Gas           | 0281470 Outside property 4155825 S;                      | 6698.8               | 3426.27              |