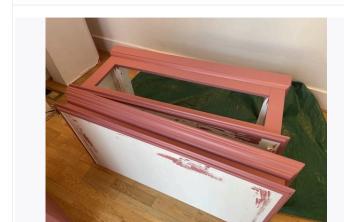

Ref #6

Ref #6

Ref #6

Ref #6

Ref # 6.7

| 7. DINING AREA       |                                                                                                                                 |                                                                   |                                                                                                              |  |
|----------------------|---------------------------------------------------------------------------------------------------------------------------------|-------------------------------------------------------------------|--------------------------------------------------------------------------------------------------------------|--|
| Item                 | Description                                                                                                                     | Condition at Inventory                                            | Condition at Check Out                                                                                       |  |
| 7.1 Door external    | Door frame painted wooden white;<br>Door painted wooden white Lever<br>handle metallic chrome                                   | All in good, working order                                        | As Inventory                                                                                                 |  |
| 7.2 Door internal    | Door frame painted wooden white;<br>Door painted wooden white<br>Lever handle metallic chrome                                   | All in good, working order                                        | As Inventory                                                                                                 |  |
| 7.3 Window           | Window frame painted wooden white                                                                                               | All in good, working order;<br>Good clean decorative order        | As Inventory                                                                                                 |  |
| 7.4 Window Covering  | Blinds paper white                                                                                                              | Light minor black marks All in good, working order                | As Inventory                                                                                                 |  |
| 7.5 Flooring         | Wooden brown; Conservatory areas tiled white                                                                                    | All in good, working order                                        | As Inventory                                                                                                 |  |
| 7.6 Skirting board   | White painted wooden skirting                                                                                                   | Minor wood chips seen to skirting                                 | As Inventory                                                                                                 |  |
| 7.7 Walls            | Painted white;<br>Wall paper grey with printed Flowers                                                                          | Appears in good condition                                         | As Inventory +  CHECK OUT NOTES; Shaded marks seen throughout Picture hooks seen throughout Changes - Tenant |  |
| 7.8 Ceiling          | Painted white                                                                                                                   | Residue seen to ceiling upon entry Hairline crack seen to ceiling | As Inventory                                                                                                 |  |
| 7.9 Lighting         | wall light metallic chrome with 2 bulbs;     spot lights metallic chrome                                                        | 3 ceiling mounted spotlights not in working order                 | As Inventory                                                                                                 |  |
| 7.10 Electric        | 1 single dimmer light switch plastic white 2 double plug sockets plastic white                                                  | All in good, working order                                        | As Inventory                                                                                                 |  |
| 7.11 Heating         | Wall mounted radiator metallic white                                                                                            | Appears in good condition                                         | As Inventory                                                                                                 |  |
| 7.12 Furniture/ Item | wall cupboard door wooden white;<br>Wall art metallic black Fireplace<br>ceramic white and metallic black<br>Freezer; Microwave | All in good, working order                                        | As Inventory +  CHECK OUT NOTES; Additional items seen - as per picture Changes - Tenant                     |  |

Ref #7

Ref #7

Ref #7

Ref #7

Ref #7

Ref #7

Ref # 7.7

Ref # 7.12

Ref # 7.7

Ref # 7.12

Ref # 7.12

| 8. OPEN PLAN KITCHEN |                                                                                                                                                    |                                                                                                                                            |                                                                                                                                    |
|----------------------|----------------------------------------------------------------------------------------------------------------------------------------------------|--------------------------------------------------------------------------------------------------------------------------------------------|------------------------------------------------------------------------------------------------------------------------------------|
| Item                 | Description                                                                                                                                        | Condition at Inventory                                                                                                                     | Condition at Check Out                                                                                                             |
| 8.1 Door             | Door frame painted wooden white                                                                                                                    | Paint chips seen to door frame                                                                                                             | As Inventory                                                                                                                       |
| 8.2 Door interior    | Door frame painted wooden white                                                                                                                    | Appears in good condition                                                                                                                  | As Inventory                                                                                                                       |
| 8.3 Window           | White UPVC double glazed casement                                                                                                                  | Cleaned to a professional standard                                                                                                         | As Inventory                                                                                                                       |
| 8.4 Flooring         | Wooden brown                                                                                                                                       | Cleaned to a professional standard;<br>Good clean decorative order                                                                         | As Inventory                                                                                                                       |
| 8.5 Skirting board   | White painted wooden skirting                                                                                                                      | Wood chips seen to skirting left-<br>hand side upon entry                                                                                  | As Inventory                                                                                                                       |
| 8.6 Walls            | Painted white; Tiled white                                                                                                                         | Freshly painted;<br>Good clean decorative order                                                                                            | As Inventory +  CHECK OUT NOTES; Heavy shaded marks seen to left side wall upon entry Shaded marks seen elsewhere Changes - Tenant |
| 8.7 Ceiling          | Painted white                                                                                                                                      |                                                                                                                                            | In good condition                                                                                                                  |
| 8.8 Lighting         | 1 light frame metallic chrome with 3 light bulbs                                                                                                   | All bulbs present and working                                                                                                              | As Inventory                                                                                                                       |
| 8.9 Electric         | 1 single light switch plastic white<br>2 double plug sockets plastic white<br>1 single plug socket plastic white<br>2 switches fused plastic white | All in good, working order                                                                                                                 | As Inventory                                                                                                                       |
| 8.10 Heating         | Wall mounted radiator metallic white                                                                                                               | Paint chips seen to radiator left-<br>hand side upon entry                                                                                 | As Inventory                                                                                                                       |
| 8.11 Furniture       | Wall shelves glass;<br>Soap holder ceramic white; Monoxide<br>alarm plastic white;<br>Smoke alarm plastic white                                    | Wall shelve loose and chipped<br>at the end;<br>Monoxide alarm tested good<br>working order;<br>Fire alarm tested in good<br>working order | As Inventory +  CHECK OUT NOTES; Alarms not seen  Changes - Tenant                                                                 |
| 8.12 Kitchen units   | 7 storage units wooden brown;<br>7 handles metallic chrome; 3 drawers<br>wooden brown; 3 handles metallic<br>chrome                                | Discolouration seen to wall<br>mounted white plastic shelf<br>Residue seen to wall mounted<br>clear glass shelf                            | As Inventory                                                                                                                       |
| 8.13 Extractor hood  | Metallic chrome                                                                                                                                    | Some oil marks on it; In good<br>working order;<br>Requires further cleaning Both<br>integrated lights not in<br>working order             | As Inventory                                                                                                                       |
| 8.14 Gas hob         | Metallic chrome                                                                                                                                    | All in good, working order;<br>Requires further cleaning to gas<br>cooker                                                                  | As Inventory                                                                                                                       |