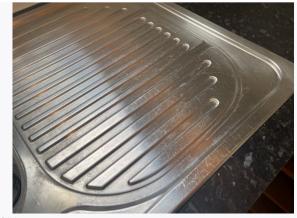

| 8. OPEN PLAN KITCHEN (CONT.) |                                                       |                                                                                                                   |                                                         |
|------------------------------|-------------------------------------------------------|-------------------------------------------------------------------------------------------------------------------|---------------------------------------------------------|
| 8.15 Fridge freezer          | Bosch;<br>4 internal shelves plastic blue             | Light discolouration on the 2 middle shelves;<br>Bosch fridge pull-out drawer has crack please see as per picture | As Inventory                                            |
| 8.16 Sink                    | Metallic chrome; tap metallic chrome                  | Minor usage scratches seen to<br>sink unit<br>Moulding seen around sink<br>please see as per picture              | As Inventory +  CHECK OUT NOTES;  No mould seen Changes |
| 8.17 Worktop                 | Ceramic black                                         | Appears in good condition                                                                                         | As Inventory                                            |
| 8.18 Oven                    | Metallic chrome;<br>2 internal grills metallic chrome | Candy oven has chips to handle please see as per picture Interior requires further cleaning                       | As Inventory                                            |
| 8.19 Dishwasher              | Beko;<br>2 internal racks plastic grey                | All in good, working order;<br>Clean and good                                                                     | As Inventory                                            |

Ref # 8.6

Ref # 8.6

Ref # 8.8

Ref # 8.13

Ref # 8.13

Ref # 8.14

Ref # 8.18

Ref # 8.18