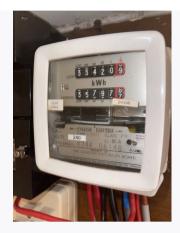

Ref #1

| 2. METER READINGS |                                                          |                      |                      |
|-------------------|----------------------------------------------------------|----------------------|----------------------|
| Item              | Serial Number                                            | Reading at Inventory | Reading at Check Out |
| 2.1 Electric      | K74A 06148<br>Inside property hallway inside<br>cupboard | 32403,6<br>31554,5   | 33420.9<br>35797.7   |
| 2.2 Gas           | 0281470 Outside property 4155825 S;                      | 6698.8               | 3426.27              |