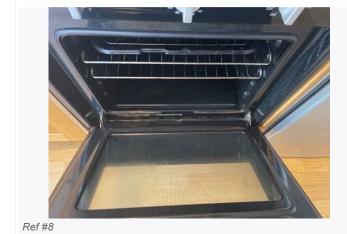

| 8. OPEN PLAN KITCHEN (CONT.) |                                                       |                                                                                                                   |                                                         |
|------------------------------|-------------------------------------------------------|-------------------------------------------------------------------------------------------------------------------|---------------------------------------------------------|
| 8.15 Fridge freezer          | Bosch;<br>4 internal shelves plastic blue             | Light discolouration on the 2 middle shelves;<br>Bosch fridge pull-out drawer has crack please see as per picture | As Inventory                                            |
| 8.16 Sink                    | Metallic chrome; tap metallic chrome                  | Minor usage scratches seen to<br>sink unit<br>Moulding seen around sink<br>please see as per picture              | As Inventory +  CHECK OUT NOTES;  No mould seen Changes |
| 8.17 Worktop                 | Ceramic black                                         | Appears in good condition                                                                                         | As Inventory                                            |
| 8.18 Oven                    | Metallic chrome;<br>2 internal grills metallic chrome | Candy oven has chips to handle please see as per picture Interior requires further cleaning                       | As Inventory                                            |
| 8.19 Dishwasher              | Beko;<br>2 internal racks plastic grey                | All in good, working order;<br>Clean and good                                                                     | As Inventory                                            |