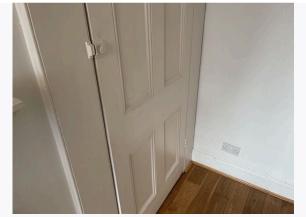

| 5. ENTRANCE AND HALLWAY |                                                                                                                                                                                                                                                   |                                                                                                                                                                                                                                                 |                                                                                                                                                       |  |
|-------------------------|---------------------------------------------------------------------------------------------------------------------------------------------------------------------------------------------------------------------------------------------------|-------------------------------------------------------------------------------------------------------------------------------------------------------------------------------------------------------------------------------------------------|-------------------------------------------------------------------------------------------------------------------------------------------------------|--|
| Item                    | Description                                                                                                                                                                                                                                       | Condition at Inventory                                                                                                                                                                                                                          | Condition at Check Out                                                                                                                                |  |
| 5.1 Door                | Door frame painted wooden white; Door painted wooden blue; Door knock metallic brass; Lever handle metallic chrome; 9 glass panels; Door number metallic brass Yale lock metallic chrome                                                          | All in good, working order;<br>Natural wear and tear; Door<br>number up side down put by<br>mistake from<br>the decorators<br>Paint chips seen to exterior<br>door frame<br>Paint chips and wood chips<br>seen to mid level and edge<br>of door | As Inventory                                                                                                                                          |  |
| 5.2 Interior door       | Door frame painted wooden white;<br>Door painted wooden white;<br>;<br>Reverse lever handle metallic chrome;<br>9 glass panels;<br>Reverse Yale lock metallic chrome;<br>Internal lock metallic chrome                                            | All in good, working order;<br>Freshly painted                                                                                                                                                                                                  | As Inventory                                                                                                                                          |  |
| 5.3 Flooring            | Wooden brown                                                                                                                                                                                                                                      | Cleaned to a professional standard;<br>Good clean decorative order                                                                                                                                                                              | As Inventory                                                                                                                                          |  |
| 5.4 Skirting board      | White painted wooden skirting                                                                                                                                                                                                                     | Scuff marks seen to left- hand side upon entry                                                                                                                                                                                                  | As Inventory                                                                                                                                          |  |
| 5.5 Ceiling             | Painted white                                                                                                                                                                                                                                     | Freshly painted                                                                                                                                                                                                                                 | As Inventory                                                                                                                                          |  |
| 5.6 Walls               | Painted white                                                                                                                                                                                                                                     | Scuff marks seen to right- hand side upon entry Scuff marks seen to walls left- hand side upon entry Scuff marks seen to wall opposite entry Chip seen to high level edge of wall opposite entry                                                | As Inventory +  CHECK OUT NOTES; Rub marks seen to wall Nails seen above entry to bedroom Changes - Tenant                                            |  |
| 5.7 Lighting            | 2 light frames metallic chrome with 3 bulbs each                                                                                                                                                                                                  | All bulbs present and working                                                                                                                                                                                                                   | As Inventory +  CHECK OUT NOTES; 1 Bulb not in working order  Changes - Tenant                                                                        |  |
| 5.8 Electric            | 2 single light switches plastic white 1 double plug socket plastic white                                                                                                                                                                          | All in good, working order                                                                                                                                                                                                                      | As Inventory                                                                                                                                          |  |
| 5.9 Heating             | Wall mounted radiator metallic white                                                                                                                                                                                                              | Appears in good condition                                                                                                                                                                                                                       | As Inventory                                                                                                                                          |  |
| 5.10 Furniture          | Washer dryer Hotpoint; Build in cupboard wooden white; Shoe cabinet wooden white Intercom plastic dark green Security alarm plastic white Wall thermostat plastic white; Wall hanger wooden white with 4 hocks metallic chrome; Bin plastic green | Bin was being used from the<br>neighbours with the landlords<br>permission<br>All in good, working order;<br>Storage unit residue seen to top<br>of white wooden unit                                                                           | As Inventory +  CHECK OUT NOTES; - Shoe cabinet requires cleaning to interior/ bottom right unit broken - Green plastic bin not seen Changes - Tenant |  |

#### 5. ENTRANCE AND HALLWAY (CONT.)

Ref #5

Ref #5

Ref #5

Ref # 5.6

Ref # 5.6