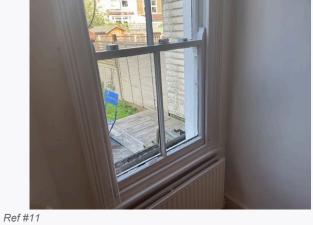

Ref #11

Ref #11

Ref #11

Ref #11

Re

Ref #11

Ref #11

Ref #11

Ref #11

Ref #11

Ref #11

Ref #11

| 12. BATHROOM                 |                                                                                                                                            |                                                                                                                                             |                                                                                                                        |
|------------------------------|--------------------------------------------------------------------------------------------------------------------------------------------|---------------------------------------------------------------------------------------------------------------------------------------------|------------------------------------------------------------------------------------------------------------------------|
| Item                         | Description                                                                                                                                | Condition at Inventory                                                                                                                      | Condition at Check Out                                                                                                 |
| 12.1 Door and frame external | Door frame painted wooden white;<br>Door painted wooden white Lever<br>handle metallic chrome                                              | All in good, working order                                                                                                                  | As Inventory                                                                                                           |
| 12.2 Door and frame internal | Door frame painted wooden white;<br>Door painted wooden white<br>Lever handle metallic Chrome                                              | All in good, working order                                                                                                                  | As Inventory                                                                                                           |
| 12.3 Window                  | Window frame painted wooden white                                                                                                          | Minor chip seen to window frame                                                                                                             | As Inventory                                                                                                           |
| 12.4 Window Covering         | Roller blind white                                                                                                                         | Blinds requires further cleaning                                                                                                            | As Inventory +  CHECK OUT NOTES;  Not seen Changes - Tenant                                                            |
| 12.5 Flooring                | Tile black                                                                                                                                 | Cleaned to a professional standard;<br>Good clean decorative order                                                                          | As Inventory                                                                                                           |
| 12.6 Walls                   | Painted white; Tiled cream                                                                                                                 | Painted area scratched a the bottom on the side of the toilet Minor crack seen to wall right-hand side to low level Hole seen to tiled wall | As Inventory +  CHECK OUT NOTES; Filler mark seen to left wall upon entry Changes - Tenant                             |
| 12.7 Ceiling                 | Painted white                                                                                                                              | Appears in good condition                                                                                                                   | As Inventory                                                                                                           |
| 12.8 Lighting                | 4 spot lights metallic chrome                                                                                                              | 1 ceiling mounted spotlight not in working order                                                                                            | As Inventory +  CHECK OUT NOTES; Tested and all bulbs in working order Changes                                         |
| 12.9 Electric                | 1 pulling light metallic chrome                                                                                                            | All in good, working order                                                                                                                  | As Inventory +  CHECK OUT NOTES; Pull string faulty  Changes - Tenant                                                  |
| 12.10 Heating                | wall mounted towel heater metallic chrome                                                                                                  | Appears in good condition                                                                                                                   | As Inventory                                                                                                           |
| 12.11 Furniture/ Item        | Roll holder metallic chrome Wall cupboard wooden white; Boiler metallic white; Mirror metallic chrome and glass; Wall cabinet wooden white | Minor discolouration at the bottom of the mirror; Silvering seen to mirror                                                                  | As Inventory +  CHECK OUT NOTES; Heavy slivering seen to mirror (near enough damaged, as per picture) Changes - Tenant |
| 12.12 Bath                   | Ceramic white;<br>shower set metallic chrome shower<br>screen glass                                                                        | Cleaned to a professional<br>standard;<br>All in good, working order;<br>Good clean decorative order                                        | As Inventory +  CHECK OUT NOTES; Discolouration seen to silicone Fitting seen to shower unit missing Changes - Tenant  |