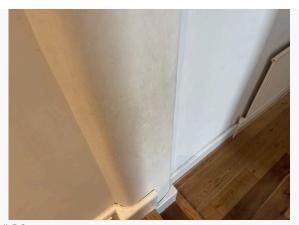

| 5. ENTRANCE AND HALLWAY |                                                                                                                                                                                                                                                   |                                                                                                                                                                                                                                                 |                                                                                                                                                       |  |
|-------------------------|---------------------------------------------------------------------------------------------------------------------------------------------------------------------------------------------------------------------------------------------------|-------------------------------------------------------------------------------------------------------------------------------------------------------------------------------------------------------------------------------------------------|-------------------------------------------------------------------------------------------------------------------------------------------------------|--|
| Item                    | Description                                                                                                                                                                                                                                       | Condition at Inventory                                                                                                                                                                                                                          | Condition at Check Out                                                                                                                                |  |
| 5.1 Door                | Door frame painted wooden white; Door painted wooden blue; Door knock metallic brass; Lever handle metallic chrome; 9 glass panels; Door number metallic brass Yale lock metallic chrome                                                          | All in good, working order;<br>Natural wear and tear; Door<br>number up side down put by<br>mistake from<br>the decorators<br>Paint chips seen to exterior<br>door frame<br>Paint chips and wood chips<br>seen to mid level and edge<br>of door | As Inventory                                                                                                                                          |  |
| 5.2 Interior door       | Door frame painted wooden white;<br>Door painted wooden white;<br>;<br>Reverse lever handle metallic chrome;<br>9 glass panels;<br>Reverse Yale lock metallic chrome;<br>Internal lock metallic chrome                                            | All in good, working order;<br>Freshly painted                                                                                                                                                                                                  | As Inventory                                                                                                                                          |  |
| 5.3 Flooring            | Wooden brown                                                                                                                                                                                                                                      | Cleaned to a professional standard;<br>Good clean decorative order                                                                                                                                                                              | As Inventory                                                                                                                                          |  |
| 5.4 Skirting board      | White painted wooden skirting                                                                                                                                                                                                                     | Scuff marks seen to left- hand side upon entry                                                                                                                                                                                                  | As Inventory                                                                                                                                          |  |
| 5.5 Ceiling             | Painted white                                                                                                                                                                                                                                     | Freshly painted                                                                                                                                                                                                                                 | As Inventory                                                                                                                                          |  |
| 5.6 Walls               | Painted white                                                                                                                                                                                                                                     | Scuff marks seen to right- hand side upon entry Scuff marks seen to walls left- hand side upon entry Scuff marks seen to wall opposite entry Chip seen to high level edge of wall opposite entry                                                | As Inventory +  CHECK OUT NOTES; Rub marks seen to wall Nails seen above entry to bedroom Changes - Tenant                                            |  |
| 5.7 Lighting            | 2 light frames metallic chrome with 3 bulbs each                                                                                                                                                                                                  | All bulbs present and working                                                                                                                                                                                                                   | As Inventory +  CHECK OUT NOTES; 1 Bulb not in working order  Changes - Tenant                                                                        |  |
| 5.8 Electric            | 2 single light switches plastic white 1 double plug socket plastic white                                                                                                                                                                          | All in good, working order                                                                                                                                                                                                                      | As Inventory                                                                                                                                          |  |
| 5.9 Heating             | Wall mounted radiator metallic white                                                                                                                                                                                                              | Appears in good condition                                                                                                                                                                                                                       | As Inventory                                                                                                                                          |  |
| 5.10 Furniture          | Washer dryer Hotpoint; Build in cupboard wooden white; Shoe cabinet wooden white Intercom plastic dark green Security alarm plastic white Wall thermostat plastic white; Wall hanger wooden white with 4 hocks metallic chrome; Bin plastic green | Bin was being used from the<br>neighbours with the landlords<br>permission<br>All in good, working order;<br>Storage unit residue seen to top<br>of white wooden unit                                                                           | As Inventory +  CHECK OUT NOTES; - Shoe cabinet requires cleaning to interior/ bottom right unit broken - Green plastic bin not seen Changes - Tenant |  |

#### 5. ENTRANCE AND HALLWAY (CONT.)

Ref #5

Ref #5

Ref #5

Ref # 5.6

Ref # 5.6