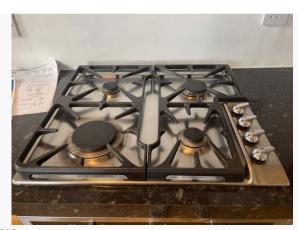

Ref # 7.7

Ref # 7.12

Ref # 7.12

| 8. OPEN PLAN KITCHEN |                                                                                                                                                    |                                                                                                                                            |                                                                                                                                    |
|----------------------|----------------------------------------------------------------------------------------------------------------------------------------------------|--------------------------------------------------------------------------------------------------------------------------------------------|------------------------------------------------------------------------------------------------------------------------------------|
| Item                 | Description                                                                                                                                        | Condition at Inventory                                                                                                                     | Condition at Check Out                                                                                                             |
| 8.1 Door             | Door frame painted wooden white                                                                                                                    | Paint chips seen to door frame                                                                                                             | As Inventory                                                                                                                       |
| 8.2 Door interior    | Door frame painted wooden white                                                                                                                    | Appears in good condition                                                                                                                  | As Inventory                                                                                                                       |
| 8.3 Window           | White UPVC double glazed casement                                                                                                                  | Cleaned to a professional standard                                                                                                         | As Inventory                                                                                                                       |
| 8.4 Flooring         | Wooden brown                                                                                                                                       | Cleaned to a professional standard;<br>Good clean decorative order                                                                         | As Inventory                                                                                                                       |
| 8.5 Skirting board   | White painted wooden skirting                                                                                                                      | Wood chips seen to skirting left-<br>hand side upon entry                                                                                  | As Inventory                                                                                                                       |
| 8.6 Walls            | Painted white; Tiled white                                                                                                                         | Freshly painted;<br>Good clean decorative order                                                                                            | As Inventory +  CHECK OUT NOTES; Heavy shaded marks seen to left side wall upon entry Shaded marks seen elsewhere Changes - Tenant |
| 8.7 Ceiling          | Painted white                                                                                                                                      |                                                                                                                                            | In good condition                                                                                                                  |
| 8.8 Lighting         | 1 light frame metallic chrome with 3 light bulbs                                                                                                   | All bulbs present and working                                                                                                              | As Inventory                                                                                                                       |
| 8.9 Electric         | 1 single light switch plastic white<br>2 double plug sockets plastic white<br>1 single plug socket plastic white<br>2 switches fused plastic white | All in good, working order                                                                                                                 | As Inventory                                                                                                                       |
| 8.10 Heating         | Wall mounted radiator metallic white                                                                                                               | Paint chips seen to radiator left-<br>hand side upon entry                                                                                 | As Inventory                                                                                                                       |
| 8.11 Furniture       | Wall shelves glass;<br>Soap holder ceramic white; Monoxide<br>alarm plastic white;<br>Smoke alarm plastic white                                    | Wall shelve loose and chipped<br>at the end;<br>Monoxide alarm tested good<br>working order;<br>Fire alarm tested in good<br>working order | As Inventory +  CHECK OUT NOTES; Alarms not seen  Changes - Tenant                                                                 |
| 8.12 Kitchen units   | 7 storage units wooden brown;<br>7 handles metallic chrome; 3 drawers<br>wooden brown; 3 handles metallic<br>chrome                                | Discolouration seen to wall<br>mounted white plastic shelf<br>Residue seen to wall mounted<br>clear glass shelf                            | As Inventory                                                                                                                       |
| 8.13 Extractor hood  | Metallic chrome                                                                                                                                    | Some oil marks on it; In good<br>working order;<br>Requires further cleaning Both<br>integrated lights not in<br>working order             | As Inventory                                                                                                                       |
| 8.14 Gas hob         | Metallic chrome                                                                                                                                    | All in good, working order;<br>Requires further cleaning to gas<br>cooker                                                                  | As Inventory                                                                                                                       |