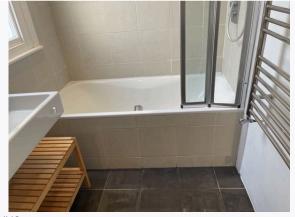

Ref #11

Ref #11

Ref #11

Ref #11

| 12. BATHROOM                 |                                                                                                                                            |                                                                                                                                             |                                                                                                                        |
|------------------------------|--------------------------------------------------------------------------------------------------------------------------------------------|---------------------------------------------------------------------------------------------------------------------------------------------|------------------------------------------------------------------------------------------------------------------------|
| Item                         | Description                                                                                                                                | Condition at Inventory                                                                                                                      | Condition at Check Out                                                                                                 |
| 12.1 Door and frame external | Door frame painted wooden white;<br>Door painted wooden white Lever<br>handle metallic chrome                                              | All in good, working order                                                                                                                  | As Inventory                                                                                                           |
| 12.2 Door and frame internal | Door frame painted wooden white;<br>Door painted wooden white<br>Lever handle metallic Chrome                                              | All in good, working order                                                                                                                  | As Inventory                                                                                                           |
| 12.3 Window                  | Window frame painted wooden white                                                                                                          | Minor chip seen to window frame                                                                                                             | As Inventory                                                                                                           |
| 12.4 Window Covering         | Roller blind white                                                                                                                         | Blinds requires further cleaning                                                                                                            | As Inventory +  CHECK OUT NOTES;  Not seen Changes - Tenant                                                            |
| 12.5 Flooring                | Tile black                                                                                                                                 | Cleaned to a professional standard;<br>Good clean decorative order                                                                          | As Inventory                                                                                                           |
| 12.6 Walls                   | Painted white; Tiled cream                                                                                                                 | Painted area scratched a the bottom on the side of the toilet Minor crack seen to wall right-hand side to low level Hole seen to tiled wall | As Inventory +  CHECK OUT NOTES; Filler mark seen to left wall upon entry Changes - Tenant                             |
| 12.7 Ceiling                 | Painted white                                                                                                                              | Appears in good condition                                                                                                                   | As Inventory                                                                                                           |
| 12.8 Lighting                | 4 spot lights metallic chrome                                                                                                              | 1 ceiling mounted spotlight not in working order                                                                                            | As Inventory +  CHECK OUT NOTES; Tested and all bulbs in working order Changes                                         |
| 12.9 Electric                | 1 pulling light metallic chrome                                                                                                            | All in good, working order                                                                                                                  | As Inventory +  CHECK OUT NOTES; Pull string faulty  Changes - Tenant                                                  |
| 12.10 Heating                | wall mounted towel heater metallic chrome                                                                                                  | Appears in good condition                                                                                                                   | As Inventory                                                                                                           |
| 12.11 Furniture/ Item        | Roll holder metallic chrome Wall cupboard wooden white; Boiler metallic white; Mirror metallic chrome and glass; Wall cabinet wooden white | Minor discolouration at the bottom of the mirror; Silvering seen to mirror                                                                  | As Inventory +  CHECK OUT NOTES; Heavy slivering seen to mirror (near enough damaged, as per picture) Changes - Tenant |
| 12.12 Bath                   | Ceramic white;<br>shower set metallic chrome shower<br>screen glass                                                                        | Cleaned to a professional<br>standard;<br>All in good, working order;<br>Good clean decorative order                                        | As Inventory +  CHECK OUT NOTES; Discolouration seen to silicone Fitting seen to shower unit missing Changes - Tenant  |

| 12. BATHROOM (CONT.) |                                                                                   |                                                                                                      |              |
|----------------------|-----------------------------------------------------------------------------------|------------------------------------------------------------------------------------------------------|--------------|
| 12.13 Basin          | Ceramic white;<br>tap metallic chrome; Under basin<br>shelve cabinet wooden brown | Cleaned to a professional<br>standard;<br>All in good, working order;<br>Good clean decorative order | As Inventory |
| 12.14 Toilet         | Ceramic white;<br>toilet seat plastic white; Toilet lid<br>plastic white          | Toilet lid chipped on top;<br>Cleaned to a professional<br>standard;<br>All in good, working order   | As Inventory |