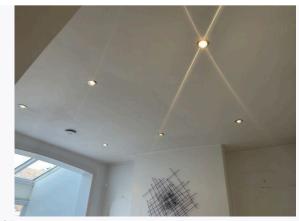

## 5. ENTRANCE AND HALLWAY (CONT.)

Ref # 5.7

Ref # 5.10

Ref # 5.10

Ref # 5.10

Ref # 5.10

| 6. LOUNGE                   |                                                                                                      |                                                                                                         |                                                                                                                                                     |  |
|-----------------------------|------------------------------------------------------------------------------------------------------|---------------------------------------------------------------------------------------------------------|-----------------------------------------------------------------------------------------------------------------------------------------------------|--|
| Item                        | Description                                                                                          | Condition at Inventory                                                                                  | Condition at Check Out                                                                                                                              |  |
| 6.1 Door                    | Door frame painted wooden white;<br>Door painted wooden white<br>;<br>Handle metallic chrome         | Wood chips seen to exterior door frame                                                                  | As Inventory                                                                                                                                        |  |
| 6.2 Door and frame internal | Door frame painted wooden white;<br>Door painted wooden white<br>;<br>Reverse handle metallic chrome | All in good, working order                                                                              | As Inventory                                                                                                                                        |  |
| 6.3 Window                  | White UPVC double glazed casement                                                                    | Cleaned to a professional standard                                                                      | As Inventory                                                                                                                                        |  |
| 6.4 Curtains and blinds     | 4 roller blinds white                                                                                | All in good, working order;<br>Clean and good                                                           | As Inventory +  CHECK OUT NOTES; Inner roller blind to right side is faulty when pulled. Remaining blinds in good condition  Changes - Tenant       |  |
| 6.5 Flooring                | Wooden brown                                                                                         | Minor usage scratches seen to flooring behind door Flooring has dust and requires further cleaning      | As Inventory                                                                                                                                        |  |
| 6.6 Skirting board          | White painted wooden skirting                                                                        | Freshly painted                                                                                         | As Inventory                                                                                                                                        |  |
| 6.7 Walls                   | Painted white                                                                                        | Damp marks seen to wall right-<br>hand side upon entry<br>Discolouration seen to wall<br>opposite entry | As Inventory +  CHECK OUT NOTES; Nails, 1 picture hook and shaded marks seen Loose cabling and plastic fitting detached from wall  Changes - Tenant |  |
| 6.8 Ceiling                 | Painted white                                                                                        | Freshly painted                                                                                         | As Inventory                                                                                                                                        |  |
| 6.9 Electric                | 1 single dimmer light switch metallic chrome 5 double plug sockets plastic white                     | All in good, working order                                                                              | As Inventory                                                                                                                                        |  |
| 6.10 Lighting               | 1 light frame metallic chrome with 4 light bulbs                                                     | All bulbs present and working                                                                           | As Inventory +  CHECK OUT NOTES; 2 Bulbs not seen  Changes - Tenant                                                                                 |  |
| 6.11 Heating                | wall mounted radiator metallic white                                                                 | Appears in good condition                                                                               | As Inventory                                                                                                                                        |  |
| 6.12 Furniture              | Fireplace frame wooden brown and ceramic black                                                       | Appears in good condition;<br>Good clean decorative order                                               | As Inventory                                                                                                                                        |  |