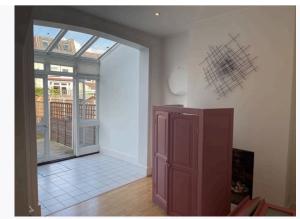

Ref #6

Ref #6

Ref #6

Ref #6

Ref # 6.7

| 7. DINING AREA       |                                                                                                                                 |                                                                   |                                                                                                              |  |
|----------------------|---------------------------------------------------------------------------------------------------------------------------------|-------------------------------------------------------------------|--------------------------------------------------------------------------------------------------------------|--|
| Item                 | Description                                                                                                                     | Condition at Inventory                                            | Condition at Check Out                                                                                       |  |
| 7.1 Door external    | Door frame painted wooden white;<br>Door painted wooden white Lever<br>handle metallic chrome                                   | All in good, working order                                        | As Inventory                                                                                                 |  |
| 7.2 Door internal    | Door frame painted wooden white;<br>Door painted wooden white<br>Lever handle metallic chrome                                   | All in good, working order                                        | As Inventory                                                                                                 |  |
| 7.3 Window           | Window frame painted wooden white                                                                                               | All in good, working order;<br>Good clean decorative order        | As Inventory                                                                                                 |  |
| 7.4 Window Covering  | Blinds paper white                                                                                                              | Light minor black marks All in good, working order                | As Inventory                                                                                                 |  |
| 7.5 Flooring         | Wooden brown; Conservatory areas tiled white                                                                                    | All in good, working order                                        | As Inventory                                                                                                 |  |
| 7.6 Skirting board   | White painted wooden skirting                                                                                                   | Minor wood chips seen to skirting                                 | As Inventory                                                                                                 |  |
| 7.7 Walls            | Painted white;<br>Wall paper grey with printed Flowers                                                                          | Appears in good condition                                         | As Inventory +  CHECK OUT NOTES; Shaded marks seen throughout Picture hooks seen throughout Changes - Tenant |  |
| 7.8 Ceiling          | Painted white                                                                                                                   | Residue seen to ceiling upon entry Hairline crack seen to ceiling | As Inventory                                                                                                 |  |
| 7.9 Lighting         | wall light metallic chrome with 2 bulbs;     spot lights metallic chrome                                                        | 3 ceiling mounted spotlights not in working order                 | As Inventory                                                                                                 |  |
| 7.10 Electric        | 1 single dimmer light switch plastic white 2 double plug sockets plastic white                                                  | All in good, working order                                        | As Inventory                                                                                                 |  |
| 7.11 Heating         | Wall mounted radiator metallic white                                                                                            | Appears in good condition                                         | As Inventory                                                                                                 |  |
| 7.12 Furniture/ Item | wall cupboard door wooden white;<br>Wall art metallic black Fireplace<br>ceramic white and metallic black<br>Freezer; Microwave | All in good, working order                                        | As Inventory +  CHECK OUT NOTES; Additional items seen - as per picture Changes - Tenant                     |  |