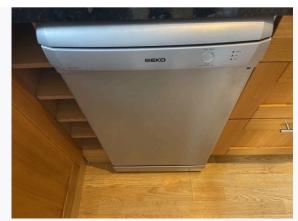

| 8. OPEN PLAN KITCHEN (CONT.) |                                                       |                                                                                                                   |                                                         |
|------------------------------|-------------------------------------------------------|-------------------------------------------------------------------------------------------------------------------|---------------------------------------------------------|
| 8.15 Fridge freezer          | Bosch;<br>4 internal shelves plastic blue             | Light discolouration on the 2 middle shelves;<br>Bosch fridge pull-out drawer has crack please see as per picture | As Inventory                                            |
| 8.16 Sink                    | Metallic chrome; tap metallic chrome                  | Minor usage scratches seen to<br>sink unit<br>Moulding seen around sink<br>please see as per picture              | As Inventory +  CHECK OUT NOTES;  No mould seen Changes |
| 8.17 Worktop                 | Ceramic black                                         | Appears in good condition                                                                                         | As Inventory                                            |
| 8.18 Oven                    | Metallic chrome;<br>2 internal grills metallic chrome | Candy oven has chips to handle please see as per picture Interior requires further cleaning                       | As Inventory                                            |
| 8.19 Dishwasher              | Beko;<br>2 internal racks plastic grey                | All in good, working order;<br>Clean and good                                                                     | As Inventory                                            |