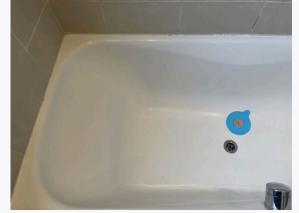

| Actions Required                    |         |        |                                                                                                                  |
|-------------------------------------|---------|--------|------------------------------------------------------------------------------------------------------------------|
| 11.4 Bedroom 3 » Window<br>Covering | Changes | Tenant | CHECK OUT NOTES;<br>Replaced with a blue roller blind (however white roller blind seen inside tenants wardrobe); |
| 12.4 Bathroom » Window Covering     | Changes | Tenant | CHECK OUT NOTES;<br>Not seen;                                                                                    |
| 12.6 Bathroom » Walls               | Changes | Tenant | CHECK OUT NOTES; Filler mark seen to left wall upon entry;                                                       |
| 12.8 Bathroom » Lighting            | Changes | N/A    | CHECK OUT NOTES; Tested and all bulbs in working order;                                                          |
| 12.9 Bathroom » Electric            | Changes | Tenant | CHECK OUT NOTES; Pull string faulty;                                                                             |
| 12.11 Bathroom » Furniture/<br>Item | Changes | Tenant | CHECK OUT NOTES;<br>Heavy slivering seen to mirror (near enough damaged, as per picture)                         |
| 12.12 Bathroom » Bath               | Changes | Tenant | CHECK OUT NOTES;<br>Discolouration seen to silicone<br>Fitting seen to shower unit missing;                      |

Ref #11

Ref #11

Ref #11

Ref #11

| 12. BATHROOM                 |                                                                                                                                            |                                                                                                                                             |                                                                                                                        |
|------------------------------|--------------------------------------------------------------------------------------------------------------------------------------------|---------------------------------------------------------------------------------------------------------------------------------------------|------------------------------------------------------------------------------------------------------------------------|
| Item                         | Description                                                                                                                                | Condition at Inventory                                                                                                                      | Condition at Check Out                                                                                                 |
| 12.1 Door and frame external | Door frame painted wooden white;<br>Door painted wooden white Lever<br>handle metallic chrome                                              | All in good, working order                                                                                                                  | As Inventory                                                                                                           |
| 12.2 Door and frame internal | Door frame painted wooden white;<br>Door painted wooden white<br>Lever handle metallic Chrome                                              | All in good, working order                                                                                                                  | As Inventory                                                                                                           |
| 12.3 Window                  | Window frame painted wooden white                                                                                                          | Minor chip seen to window frame                                                                                                             | As Inventory                                                                                                           |
| 12.4 Window Covering         | Roller blind white                                                                                                                         | Blinds requires further cleaning                                                                                                            | As Inventory +  CHECK OUT NOTES;  Not seen Changes - Tenant                                                            |
| 12.5 Flooring                | Tile black                                                                                                                                 | Cleaned to a professional standard;<br>Good clean decorative order                                                                          | As Inventory                                                                                                           |
| 12.6 Walls                   | Painted white; Tiled cream                                                                                                                 | Painted area scratched a the bottom on the side of the toilet Minor crack seen to wall right-hand side to low level Hole seen to tiled wall | As Inventory +  CHECK OUT NOTES; Filler mark seen to left wall upon entry Changes - Tenant                             |
| 12.7 Ceiling                 | Painted white                                                                                                                              | Appears in good condition                                                                                                                   | As Inventory                                                                                                           |
| 12.8 Lighting                | 4 spot lights metallic chrome                                                                                                              | 1 ceiling mounted spotlight not in working order                                                                                            | As Inventory +  CHECK OUT NOTES; Tested and all bulbs in working order Changes                                         |
| 12.9 Electric                | 1 pulling light metallic chrome                                                                                                            | All in good, working order                                                                                                                  | As Inventory +  CHECK OUT NOTES; Pull string faulty  Changes - Tenant                                                  |
| 12.10 Heating                | wall mounted towel heater metallic chrome                                                                                                  | Appears in good condition                                                                                                                   | As Inventory                                                                                                           |
| 12.11 Furniture/ Item        | Roll holder metallic chrome Wall cupboard wooden white; Boiler metallic white; Mirror metallic chrome and glass; Wall cabinet wooden white | Minor discolouration at the bottom of the mirror; Silvering seen to mirror                                                                  | As Inventory +  CHECK OUT NOTES; Heavy slivering seen to mirror (near enough damaged, as per picture) Changes - Tenant |
| 12.12 Bath                   | Ceramic white;<br>shower set metallic chrome shower<br>screen glass                                                                        | Cleaned to a professional<br>standard;<br>All in good, working order;<br>Good clean decorative order                                        | As Inventory +  CHECK OUT NOTES; Discolouration seen to silicone Fitting seen to shower unit missing Changes - Tenant  |