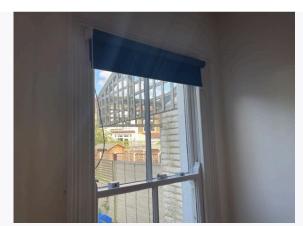

Ref #10

Ref #10

Ref #10

Ref # 10.7

Ref # 10.7

Ref # 10.12

| 11. BEDROOM 3                |                                                                                                                 |                                                                                                            |                                                                                                                                           |
|------------------------------|-----------------------------------------------------------------------------------------------------------------|------------------------------------------------------------------------------------------------------------|-------------------------------------------------------------------------------------------------------------------------------------------|
| Item                         | Description                                                                                                     | Condition at Inventory                                                                                     | Condition at Check Out                                                                                                                    |
| 11.1 Door external           | Door frame painted wooden white;<br>Door painted wooden white<br>;<br>Lever handle metallic chrome              | Paint chips seen to top level of door frame                                                                | As Inventory                                                                                                                              |
| 11.2 Door and frame internal | Door frame painted wooden white;<br>Door painted wooden white<br>;<br>Lever handle metallic chrome              | Paint chips seen to interior edge of door                                                                  | As Inventory                                                                                                                              |
| 11.3 Window                  | White UPVC double glazed casement                                                                               | Paint chips seen to window                                                                                 | As Inventory                                                                                                                              |
| 11.4 Window Covering         | Roller blind white                                                                                              | Appears in good condition                                                                                  | CHECK OUT NOTES;<br>Replaced with a blue roller blind<br>(however white roller blind seen<br>inside tenants wardrobe)<br>Changes - Tenant |
| 11.5 Flooring                | Wooden brown                                                                                                    | Cleaned to a professional standard;<br>Good clean decorative order                                         | As Inventory                                                                                                                              |
| 11.6 Skirting board          | White painted wooden skirting                                                                                   | Appears in good condition                                                                                  | As Inventory                                                                                                                              |
| 11.7 Walls                   | Painted white                                                                                                   | Nail seen to wall and chip seen<br>around nail Discolouration seen<br>to wall<br>left-hand side upon entry | As Inventory                                                                                                                              |
| 11.8 Ceiling                 | Painted white                                                                                                   | Freshly painted                                                                                            | As Inventory                                                                                                                              |
| 11.9 Lighting                | 1 single light plastic white                                                                                    | All bulbs present and working                                                                              | As Inventory                                                                                                                              |
| 11.10 Electric               | 1 single light switch plastic white<br>1 single plug socket plastic white<br>1 double plug socket plastic white | All in good, working order                                                                                 | As Inventory                                                                                                                              |
| 11.11 Heating                | Wall mounted radiator metallic white                                                                            | Appears in good condition                                                                                  | As Inventory                                                                                                                              |
| 11.12 Furniture              | Fireplace frame painted wooden white and metallic black; Wardrobe wooden brown with 2 sliding doors             | All in good, working order                                                                                 | As Inventory                                                                                                                              |

Ref #11

Ref #11

Ref #11

Ref #11

Re

Ref #11

Ref #11

Ref #11