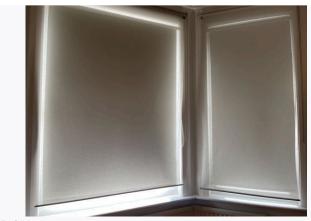

## 5. ENTRANCE AND HALLWAY (CONT.)

Ref # 5.7

Ref # 5.10

Ref # 5.10

Ref # 5.10

Ref # 5.10

| 6. LOUNGE                   |                                                                                                      |                                                                                                         |                                                                                                                                                     |  |
|-----------------------------|------------------------------------------------------------------------------------------------------|---------------------------------------------------------------------------------------------------------|-----------------------------------------------------------------------------------------------------------------------------------------------------|--|
| Item                        | Description                                                                                          | Condition at Inventory                                                                                  | Condition at Check Out                                                                                                                              |  |
| 6.1 Door                    | Door frame painted wooden white;<br>Door painted wooden white<br>;<br>Handle metallic chrome         | Wood chips seen to exterior door frame                                                                  | As Inventory                                                                                                                                        |  |
| 6.2 Door and frame internal | Door frame painted wooden white;<br>Door painted wooden white<br>;<br>Reverse handle metallic chrome | All in good, working order                                                                              | As Inventory                                                                                                                                        |  |
| 6.3 Window                  | White UPVC double glazed casement                                                                    | Cleaned to a professional standard                                                                      | As Inventory                                                                                                                                        |  |
| 6.4 Curtains and blinds     | 4 roller blinds white                                                                                | All in good, working order;<br>Clean and good                                                           | As Inventory +  CHECK OUT NOTES; Inner roller blind to right side is faulty when pulled. Remaining blinds in good condition  Changes - Tenant       |  |
| 6.5 Flooring                | Wooden brown                                                                                         | Minor usage scratches seen to flooring behind door Flooring has dust and requires further cleaning      | As Inventory                                                                                                                                        |  |
| 6.6 Skirting board          | White painted wooden skirting                                                                        | Freshly painted                                                                                         | As Inventory                                                                                                                                        |  |
| 6.7 Walls                   | Painted white                                                                                        | Damp marks seen to wall right-<br>hand side upon entry<br>Discolouration seen to wall<br>opposite entry | As Inventory +  CHECK OUT NOTES; Nails, 1 picture hook and shaded marks seen Loose cabling and plastic fitting detached from wall  Changes - Tenant |  |
| 6.8 Ceiling                 | Painted white                                                                                        | Freshly painted                                                                                         | As Inventory                                                                                                                                        |  |
| 6.9 Electric                | 1 single dimmer light switch metallic chrome 5 double plug sockets plastic white                     | All in good, working order                                                                              | As Inventory                                                                                                                                        |  |
| 6.10 Lighting               | 1 light frame metallic chrome with 4 light bulbs                                                     | All bulbs present and working                                                                           | As Inventory +  CHECK OUT NOTES; 2 Bulbs not seen  Changes - Tenant                                                                                 |  |
| 6.11 Heating                | wall mounted radiator metallic white                                                                 | Appears in good condition                                                                               | As Inventory                                                                                                                                        |  |
| 6.12 Furniture              | Fireplace frame wooden brown and ceramic black                                                       | Appears in good condition;<br>Good clean decorative order                                               | As Inventory                                                                                                                                        |  |