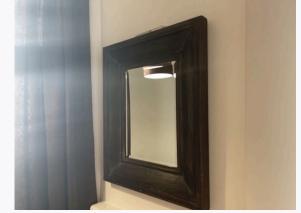

Ref #9

Ref #9

Ref #9

| 10. BEDROOM 2                |                                                                                                                                                                                                                                                                                          |                                                                                                      |                                                                                                                                                                                                                                                                                                                      |
|------------------------------|------------------------------------------------------------------------------------------------------------------------------------------------------------------------------------------------------------------------------------------------------------------------------------------|------------------------------------------------------------------------------------------------------|----------------------------------------------------------------------------------------------------------------------------------------------------------------------------------------------------------------------------------------------------------------------------------------------------------------------|
| Item                         | Description                                                                                                                                                                                                                                                                              | Condition at Inventory                                                                               | Condition at Check Out                                                                                                                                                                                                                                                                                               |
| 10.1 Door and frame external | Door frame painted wooden white;<br>Door painted wooden white<br>;<br>Lever handle metallic chrome                                                                                                                                                                                       | Chip marks seen to exterior of door frame Minor scuff marks seen to top level of door frame          | As Inventory                                                                                                                                                                                                                                                                                                         |
| 10.2 Door and frame internal | Door frame painted wooden white;<br>Door painted wooden white<br>;<br>Reverse lever handle metallic chrome;<br>Hanger metallic chrome                                                                                                                                                    | All in good, working order                                                                           | As Inventory                                                                                                                                                                                                                                                                                                         |
| 10.3 Window(s)               | White UPVC double glazed casement                                                                                                                                                                                                                                                        | Cleaned to a professional standard                                                                   | As Inventory                                                                                                                                                                                                                                                                                                         |
| 10.4 Window Covering         | Curtain rail metallic chrome Blinds<br>grey;<br>2 curtains fabric grey                                                                                                                                                                                                                   | All in good, working order                                                                           | As Inventory +  CHECK OUT NOTES; Blind detached  Changes - Tenant                                                                                                                                                                                                                                                    |
| 10.5 Flooring                | Wooden brown                                                                                                                                                                                                                                                                             | Flooring has dust Requires further cleaning                                                          | As Inventory                                                                                                                                                                                                                                                                                                         |
| 10.6 Skirting Boards         | White painted wooden skirting                                                                                                                                                                                                                                                            | Appears in good condition                                                                            | As Inventory                                                                                                                                                                                                                                                                                                         |
| 10.7 Walls                   | Painted white                                                                                                                                                                                                                                                                            | Discolouration seen to edge of wall right-hand side upon entry                                       | As Inventory +  CHECK OUT NOTES; Filler marks/ scuff marks seen/ picture hook  Changes - Tenant                                                                                                                                                                                                                      |
| 10.8 Ceiling                 | Painted white                                                                                                                                                                                                                                                                            | Appears in good condition                                                                            | As Inventory                                                                                                                                                                                                                                                                                                         |
| 10.9 Lighting                | 1 single light plastic white                                                                                                                                                                                                                                                             | All bulbs present and working                                                                        | As Inventory                                                                                                                                                                                                                                                                                                         |
| 10.10 Electric               | 1 single light switch plastic white<br>1 single plug socket plastic white<br>1 double plug socket plastic White                                                                                                                                                                          | All in good, working order                                                                           | As Inventory                                                                                                                                                                                                                                                                                                         |
| 10.11 Heating                | Wall mounted radiator metallic white                                                                                                                                                                                                                                                     | Appears in good condition                                                                            | As Inventory                                                                                                                                                                                                                                                                                                         |
| 10.12 Furniture              | Wardrobe wooden brown with 2 sliding doors and 2 internal shelves and jacket hangers metallic chrome; Lamp metallic black; Side unit wooden brown; Bed wooden brown; Mattress white; Mattress protector white; Mirror frame wooden brown Fireplace wooden white frame and metallic black | All in good, working order;<br>Cleaned to a professional<br>standard; Good clean<br>decorative order | As Inventory +  CHECK OUT NOTES; Interior of wardrobe is dusty  No longer seen: Jacket hangers metallic chrome; Lamp metallic black; Side unit wooden brown; Bed wooden brown; Mattress white; Mattress protector white; Mirror frame wooden brown Fireplace wooden white frame and metallic black  Changes - Tenant |

Ref #10

Ref #10

Ref #10

Ref # 10.7

Ref # 10.7

Ref # 10.12

| 11. BEDROOM 3                |                                                                                                                 |                                                                                                            |                                                                                                                                           |
|------------------------------|-----------------------------------------------------------------------------------------------------------------|------------------------------------------------------------------------------------------------------------|-------------------------------------------------------------------------------------------------------------------------------------------|
| Item                         | Description                                                                                                     | Condition at Inventory                                                                                     | Condition at Check Out                                                                                                                    |
| 11.1 Door external           | Door frame painted wooden white;<br>Door painted wooden white<br>;<br>Lever handle metallic chrome              | Paint chips seen to top level of door frame                                                                | As Inventory                                                                                                                              |
| 11.2 Door and frame internal | Door frame painted wooden white;<br>Door painted wooden white<br>;<br>Lever handle metallic chrome              | Paint chips seen to interior edge of door                                                                  | As Inventory                                                                                                                              |
| 11.3 Window                  | White UPVC double glazed casement                                                                               | Paint chips seen to window                                                                                 | As Inventory                                                                                                                              |
| 11.4 Window Covering         | Roller blind white                                                                                              | Appears in good condition                                                                                  | CHECK OUT NOTES;<br>Replaced with a blue roller blind<br>(however white roller blind seen<br>inside tenants wardrobe)<br>Changes - Tenant |
| 11.5 Flooring                | Wooden brown                                                                                                    | Cleaned to a professional standard;<br>Good clean decorative order                                         | As Inventory                                                                                                                              |
| 11.6 Skirting board          | White painted wooden skirting                                                                                   | Appears in good condition                                                                                  | As Inventory                                                                                                                              |
| 11.7 Walls                   | Painted white                                                                                                   | Nail seen to wall and chip seen<br>around nail Discolouration seen<br>to wall<br>left-hand side upon entry | As Inventory                                                                                                                              |
| 11.8 Ceiling                 | Painted white                                                                                                   | Freshly painted                                                                                            | As Inventory                                                                                                                              |
| 11.9 Lighting                | 1 single light plastic white                                                                                    | All bulbs present and working                                                                              | As Inventory                                                                                                                              |
| 11.10 Electric               | 1 single light switch plastic white<br>1 single plug socket plastic white<br>1 double plug socket plastic white | All in good, working order                                                                                 | As Inventory                                                                                                                              |
| 11.11 Heating                | Wall mounted radiator metallic white                                                                            | Appears in good condition                                                                                  | As Inventory                                                                                                                              |
| 11.12 Furniture              | Fireplace frame painted wooden white and metallic black; Wardrobe wooden brown with 2 sliding doors             | All in good, working order                                                                                 | As Inventory                                                                                                                              |