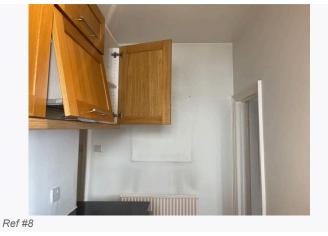

| Ref                                      | Action<br>Required | Responsibility | Comments                                                                                                                                                                                                                                                                               |
|------------------------------------------|--------------------|----------------|----------------------------------------------------------------------------------------------------------------------------------------------------------------------------------------------------------------------------------------------------------------------------------------|
| 5.6 Entrance and Hallway »<br>Walls      | Changes            | Tenant         | CHECK OUT NOTES;<br>Rub marks seen to wall<br>Nails seen above entry to bedroom;                                                                                                                                                                                                       |
| 5.7 Entrance and Hallway »<br>Lighting   | Changes            | Tenant         | CHECK OUT NOTES; 1 Bulb not in working order;                                                                                                                                                                                                                                          |
| 5.10 Entrance and Hallway »<br>Furniture | Changes            | Tenant         | CHECK OUT NOTES; - Shoe cabinet requires cleaning to interior/ bottom right unit broken - Green plastic bin not seen;                                                                                                                                                                  |
| 6.4 Lounge » Curtains and blinds         | Changes            | Tenant         | CHECK OUT NOTES;<br>Inner roller blind to right side is faulty when pulled. Remaining blinds in good condition;                                                                                                                                                                        |
| 6.7 Lounge » Walls                       | Changes            | Tenant         | CHECK OUT NOTES;<br>Nails, 1 picture hook and shaded marks seen<br>Loose cabling and plastic fitting detached from wall;                                                                                                                                                               |
| 6.10 Lounge » Lighting                   | Changes            | Tenant         | CHECK OUT NOTES;<br>2 Bulbs not seen;                                                                                                                                                                                                                                                  |
| 7.7 Dining Area » Walls                  | Changes            | Tenant         | CHECK OUT NOTES;<br>Shaded marks seen throughout<br>Picture hooks seen throughout;                                                                                                                                                                                                     |
| 7.12 Dining Area » Furniture/ Item       | Changes            | Tenant         | CHECK OUT NOTES;<br>Additional items seen - as per picture;                                                                                                                                                                                                                            |
| 8.6 Open Plan Kitchen » Walls            | Changes            | Tenant         | CHECK OUT NOTES;<br>Heavy shaded marks seen to left side wall upon entry<br>Shaded marks seen elsewhere;                                                                                                                                                                               |
| 8.11 Open Plan Kitchen »<br>Furniture    | Changes            | Tenant         | CHECK OUT NOTES;<br>Alarms not seen;                                                                                                                                                                                                                                                   |
| 8.16 Open Plan Kitchen » Sink            | Changes            | N/A            | CHECK OUT NOTES;<br>No mould seen;                                                                                                                                                                                                                                                     |
| 10.4 Bedroom 2 » Window Covering         | Changes            | Tenant         | CHECK OUT NOTES;<br>Blind detached;                                                                                                                                                                                                                                                    |
| 10.7 Bedroom 2 » Walls                   | Changes            | Tenant         | CHECK OUT NOTES; Filler marks/ scuff marks seen/ picture hook;                                                                                                                                                                                                                         |
| 10.12 Bedroom 2 » Furniture              | Changes            | Tenant         | CHECK OUT NOTES;<br>Interior of wardrobe is dusty  No longer seen: Jacket hangers metallic chrome; Lamp metallic black; Side unit wooden brown; Bed wooden brown; Mattress white; Mattress protector white; Mirror frame wooden brown Fireplace wooden white frame and metallic black; |

Ref # 7.7

Ref # 7.12

Ref # 7.12

| 8. OPEN PLAN KITCHEN |                                                                                                                                                    |                                                                                                                                            |                                                                                                                                    |
|----------------------|----------------------------------------------------------------------------------------------------------------------------------------------------|--------------------------------------------------------------------------------------------------------------------------------------------|------------------------------------------------------------------------------------------------------------------------------------|
| Item                 | Description                                                                                                                                        | Condition at Inventory                                                                                                                     | Condition at Check Out                                                                                                             |
| 8.1 Door             | Door frame painted wooden white                                                                                                                    | Paint chips seen to door frame                                                                                                             | As Inventory                                                                                                                       |
| 8.2 Door interior    | Door frame painted wooden white                                                                                                                    | Appears in good condition                                                                                                                  | As Inventory                                                                                                                       |
| 8.3 Window           | White UPVC double glazed casement                                                                                                                  | Cleaned to a professional standard                                                                                                         | As Inventory                                                                                                                       |
| 8.4 Flooring         | Wooden brown                                                                                                                                       | Cleaned to a professional standard;<br>Good clean decorative order                                                                         | As Inventory                                                                                                                       |
| 8.5 Skirting board   | White painted wooden skirting                                                                                                                      | Wood chips seen to skirting left-<br>hand side upon entry                                                                                  | As Inventory                                                                                                                       |
| 8.6 Walls            | Painted white; Tiled white                                                                                                                         | Freshly painted;<br>Good clean decorative order                                                                                            | As Inventory +  CHECK OUT NOTES; Heavy shaded marks seen to left side wall upon entry Shaded marks seen elsewhere Changes - Tenant |
| 8.7 Ceiling          | Painted white                                                                                                                                      |                                                                                                                                            | In good condition                                                                                                                  |
| 8.8 Lighting         | 1 light frame metallic chrome with 3 light bulbs                                                                                                   | All bulbs present and working                                                                                                              | As Inventory                                                                                                                       |
| 8.9 Electric         | 1 single light switch plastic white<br>2 double plug sockets plastic white<br>1 single plug socket plastic white<br>2 switches fused plastic white | All in good, working order                                                                                                                 | As Inventory                                                                                                                       |
| 8.10 Heating         | Wall mounted radiator metallic white                                                                                                               | Paint chips seen to radiator left-<br>hand side upon entry                                                                                 | As Inventory                                                                                                                       |
| 8.11 Furniture       | Wall shelves glass;<br>Soap holder ceramic white; Monoxide<br>alarm plastic white;<br>Smoke alarm plastic white                                    | Wall shelve loose and chipped<br>at the end;<br>Monoxide alarm tested good<br>working order;<br>Fire alarm tested in good<br>working order | As Inventory +  CHECK OUT NOTES; Alarms not seen  Changes - Tenant                                                                 |
| 8.12 Kitchen units   | 7 storage units wooden brown;<br>7 handles metallic chrome; 3 drawers<br>wooden brown; 3 handles metallic<br>chrome                                | Discolouration seen to wall<br>mounted white plastic shelf<br>Residue seen to wall mounted<br>clear glass shelf                            | As Inventory                                                                                                                       |
| 8.13 Extractor hood  | Metallic chrome                                                                                                                                    | Some oil marks on it; In good<br>working order;<br>Requires further cleaning Both<br>integrated lights not in<br>working order             | As Inventory                                                                                                                       |
| 8.14 Gas hob         | Metallic chrome                                                                                                                                    | All in good, working order;<br>Requires further cleaning to gas<br>cooker                                                                  | As Inventory                                                                                                                       |

Ref #8

Ref #8

Ref #8

Ref #8

Ref #8

Ref #8

Ref # 8.6

Ref # 8.6