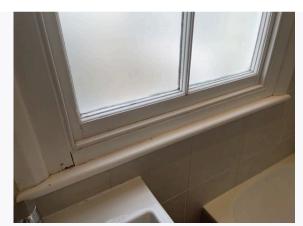

| Actions Required                    |         |        |                                                                                                                  |
|-------------------------------------|---------|--------|------------------------------------------------------------------------------------------------------------------|
| 11.4 Bedroom 3 » Window<br>Covering | Changes | Tenant | CHECK OUT NOTES;<br>Replaced with a blue roller blind (however white roller blind seen inside tenants wardrobe); |
| 12.4 Bathroom » Window Covering     | Changes | Tenant | CHECK OUT NOTES;<br>Not seen;                                                                                    |
| 12.6 Bathroom » Walls               | Changes | Tenant | CHECK OUT NOTES; Filler mark seen to left wall upon entry;                                                       |
| 12.8 Bathroom » Lighting            | Changes | N/A    | CHECK OUT NOTES; Tested and all bulbs in working order;                                                          |
| 12.9 Bathroom » Electric            | Changes | Tenant | CHECK OUT NOTES; Pull string faulty;                                                                             |
| 12.11 Bathroom » Furniture/<br>Item | Changes | Tenant | CHECK OUT NOTES;<br>Heavy slivering seen to mirror (near enough damaged, as per picture)                         |
| 12.12 Bathroom » Bath               | Changes | Tenant | CHECK OUT NOTES;<br>Discolouration seen to silicone<br>Fitting seen to shower unit missing;                      |

Ref #11

Ref #11

Ref #11

Ref #11

| 12. BATHROOM                 |                                                                                                                                            |                                                                                                                                             |                                                                                                                        |
|------------------------------|--------------------------------------------------------------------------------------------------------------------------------------------|---------------------------------------------------------------------------------------------------------------------------------------------|------------------------------------------------------------------------------------------------------------------------|
| Item                         | Description                                                                                                                                | Condition at Inventory                                                                                                                      | Condition at Check Out                                                                                                 |
| 12.1 Door and frame external | Door frame painted wooden white;<br>Door painted wooden white Lever<br>handle metallic chrome                                              | All in good, working order                                                                                                                  | As Inventory                                                                                                           |
| 12.2 Door and frame internal | Door frame painted wooden white;<br>Door painted wooden white<br>Lever handle metallic Chrome                                              | All in good, working order                                                                                                                  | As Inventory                                                                                                           |
| 12.3 Window                  | Window frame painted wooden white                                                                                                          | Minor chip seen to window frame                                                                                                             | As Inventory                                                                                                           |
| 12.4 Window Covering         | Roller blind white                                                                                                                         | Blinds requires further cleaning                                                                                                            | As Inventory +  CHECK OUT NOTES;  Not seen Changes - Tenant                                                            |
| 12.5 Flooring                | Tile black                                                                                                                                 | Cleaned to a professional standard;<br>Good clean decorative order                                                                          | As Inventory                                                                                                           |
| 12.6 Walls                   | Painted white; Tiled cream                                                                                                                 | Painted area scratched a the bottom on the side of the toilet Minor crack seen to wall right-hand side to low level Hole seen to tiled wall | As Inventory +  CHECK OUT NOTES; Filler mark seen to left wall upon entry Changes - Tenant                             |
| 12.7 Ceiling                 | Painted white                                                                                                                              | Appears in good condition                                                                                                                   | As Inventory                                                                                                           |
| 12.8 Lighting                | 4 spot lights metallic chrome                                                                                                              | 1 ceiling mounted spotlight not in working order                                                                                            | As Inventory +  CHECK OUT NOTES; Tested and all bulbs in working order Changes                                         |
| 12.9 Electric                | 1 pulling light metallic chrome                                                                                                            | All in good, working order                                                                                                                  | As Inventory +  CHECK OUT NOTES; Pull string faulty  Changes - Tenant                                                  |
| 12.10 Heating                | wall mounted towel heater metallic chrome                                                                                                  | Appears in good condition                                                                                                                   | As Inventory                                                                                                           |
| 12.11 Furniture/ Item        | Roll holder metallic chrome Wall cupboard wooden white; Boiler metallic white; Mirror metallic chrome and glass; Wall cabinet wooden white | Minor discolouration at the bottom of the mirror; Silvering seen to mirror                                                                  | As Inventory +  CHECK OUT NOTES; Heavy slivering seen to mirror (near enough damaged, as per picture) Changes - Tenant |
| 12.12 Bath                   | Ceramic white;<br>shower set metallic chrome shower<br>screen glass                                                                        | Cleaned to a professional<br>standard;<br>All in good, working order;<br>Good clean decorative order                                        | As Inventory +  CHECK OUT NOTES; Discolouration seen to silicone Fitting seen to shower unit missing Changes - Tenant  |