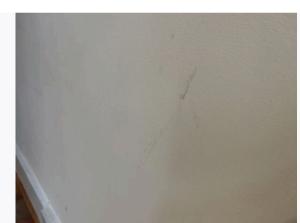

Ref #9

Ref #9

Ref #9

| 10. BEDROOM 2                |                                                                                                                                                                                                                                                                                          |                                                                                                      |                                                                                                                                                                                                                                                                                                                      |
|------------------------------|------------------------------------------------------------------------------------------------------------------------------------------------------------------------------------------------------------------------------------------------------------------------------------------|------------------------------------------------------------------------------------------------------|----------------------------------------------------------------------------------------------------------------------------------------------------------------------------------------------------------------------------------------------------------------------------------------------------------------------|
| Item                         | Description                                                                                                                                                                                                                                                                              | Condition at Inventory                                                                               | Condition at Check Out                                                                                                                                                                                                                                                                                               |
| 10.1 Door and frame external | Door frame painted wooden white;<br>Door painted wooden white<br>;<br>Lever handle metallic chrome                                                                                                                                                                                       | Chip marks seen to exterior of door frame Minor scuff marks seen to top level of door frame          | As Inventory                                                                                                                                                                                                                                                                                                         |
| 10.2 Door and frame internal | Door frame painted wooden white;<br>Door painted wooden white<br>;<br>Reverse lever handle metallic chrome;<br>Hanger metallic chrome                                                                                                                                                    | All in good, working order                                                                           | As Inventory                                                                                                                                                                                                                                                                                                         |
| 10.3 Window(s)               | White UPVC double glazed casement                                                                                                                                                                                                                                                        | Cleaned to a professional standard                                                                   | As Inventory                                                                                                                                                                                                                                                                                                         |
| 10.4 Window Covering         | Curtain rail metallic chrome Blinds<br>grey;<br>2 curtains fabric grey                                                                                                                                                                                                                   | All in good, working order                                                                           | As Inventory +  CHECK OUT NOTES; Blind detached  Changes - Tenant                                                                                                                                                                                                                                                    |
| 10.5 Flooring                | Wooden brown                                                                                                                                                                                                                                                                             | Flooring has dust Requires further cleaning                                                          | As Inventory                                                                                                                                                                                                                                                                                                         |
| 10.6 Skirting Boards         | White painted wooden skirting                                                                                                                                                                                                                                                            | Appears in good condition                                                                            | As Inventory                                                                                                                                                                                                                                                                                                         |
| 10.7 Walls                   | Painted white                                                                                                                                                                                                                                                                            | Discolouration seen to edge of wall right-hand side upon entry                                       | As Inventory +  CHECK OUT NOTES; Filler marks/ scuff marks seen/ picture hook  Changes - Tenant                                                                                                                                                                                                                      |
| 10.8 Ceiling                 | Painted white                                                                                                                                                                                                                                                                            | Appears in good condition                                                                            | As Inventory                                                                                                                                                                                                                                                                                                         |
| 10.9 Lighting                | 1 single light plastic white                                                                                                                                                                                                                                                             | All bulbs present and working                                                                        | As Inventory                                                                                                                                                                                                                                                                                                         |
| 10.10 Electric               | 1 single light switch plastic white<br>1 single plug socket plastic white<br>1 double plug socket plastic White                                                                                                                                                                          | All in good, working order                                                                           | As Inventory                                                                                                                                                                                                                                                                                                         |
| 10.11 Heating                | Wall mounted radiator metallic white                                                                                                                                                                                                                                                     | Appears in good condition                                                                            | As Inventory                                                                                                                                                                                                                                                                                                         |
| 10.12 Furniture              | Wardrobe wooden brown with 2 sliding doors and 2 internal shelves and jacket hangers metallic chrome; Lamp metallic black; Side unit wooden brown; Bed wooden brown; Mattress white; Mattress protector white; Mirror frame wooden brown Fireplace wooden white frame and metallic black | All in good, working order;<br>Cleaned to a professional<br>standard; Good clean<br>decorative order | As Inventory +  CHECK OUT NOTES; Interior of wardrobe is dusty  No longer seen: Jacket hangers metallic chrome; Lamp metallic black; Side unit wooden brown; Bed wooden brown; Mattress white; Mattress protector white; Mirror frame wooden brown Fireplace wooden white frame and metallic black  Changes - Tenant |

Ref #10

Ref #10

Ref #10

Ref # 10.7

Ref # 10.7

Ref # 10.12

| 11. BEDROOM 3                |                                                                                                                 |                                                                                                            |                                                                                                                                           |
|------------------------------|-----------------------------------------------------------------------------------------------------------------|------------------------------------------------------------------------------------------------------------|-------------------------------------------------------------------------------------------------------------------------------------------|
| Item                         | Description                                                                                                     | Condition at Inventory                                                                                     | Condition at Check Out                                                                                                                    |
| 11.1 Door external           | Door frame painted wooden white;<br>Door painted wooden white<br>;<br>Lever handle metallic chrome              | Paint chips seen to top level of door frame                                                                | As Inventory                                                                                                                              |
| 11.2 Door and frame internal | Door frame painted wooden white;<br>Door painted wooden white<br>;<br>Lever handle metallic chrome              | Paint chips seen to interior edge of door                                                                  | As Inventory                                                                                                                              |
| 11.3 Window                  | White UPVC double glazed casement                                                                               | Paint chips seen to window                                                                                 | As Inventory                                                                                                                              |
| 11.4 Window Covering         | Roller blind white                                                                                              | Appears in good condition                                                                                  | CHECK OUT NOTES;<br>Replaced with a blue roller blind<br>(however white roller blind seen<br>inside tenants wardrobe)<br>Changes - Tenant |
| 11.5 Flooring                | Wooden brown                                                                                                    | Cleaned to a professional standard;<br>Good clean decorative order                                         | As Inventory                                                                                                                              |
| 11.6 Skirting board          | White painted wooden skirting                                                                                   | Appears in good condition                                                                                  | As Inventory                                                                                                                              |
| 11.7 Walls                   | Painted white                                                                                                   | Nail seen to wall and chip seen<br>around nail Discolouration seen<br>to wall<br>left-hand side upon entry | As Inventory                                                                                                                              |
| 11.8 Ceiling                 | Painted white                                                                                                   | Freshly painted                                                                                            | As Inventory                                                                                                                              |
| 11.9 Lighting                | 1 single light plastic white                                                                                    | All bulbs present and working                                                                              | As Inventory                                                                                                                              |
| 11.10 Electric               | 1 single light switch plastic white<br>1 single plug socket plastic white<br>1 double plug socket plastic white | All in good, working order                                                                                 | As Inventory                                                                                                                              |
| 11.11 Heating                | Wall mounted radiator metallic white                                                                            | Appears in good condition                                                                                  | As Inventory                                                                                                                              |
| 11.12 Furniture              | Fireplace frame painted wooden white and metallic black; Wardrobe wooden brown with 2 sliding doors             | All in good, working order                                                                                 | As Inventory                                                                                                                              |