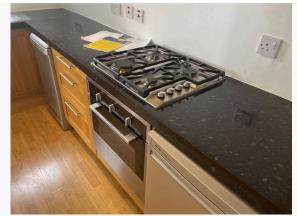

Ref # 7.7

Ref # 7.12

Ref # 7.12

| 8. OPEN PLAN KITCHEN |                                                                                                                                                    |                                                                                                                                            |                                                                                                                                    |
|----------------------|----------------------------------------------------------------------------------------------------------------------------------------------------|--------------------------------------------------------------------------------------------------------------------------------------------|------------------------------------------------------------------------------------------------------------------------------------|
| Item                 | Description                                                                                                                                        | Condition at Inventory                                                                                                                     | Condition at Check Out                                                                                                             |
| 8.1 Door             | Door frame painted wooden white                                                                                                                    | Paint chips seen to door frame                                                                                                             | As Inventory                                                                                                                       |
| 8.2 Door interior    | Door frame painted wooden white                                                                                                                    | Appears in good condition                                                                                                                  | As Inventory                                                                                                                       |
| 8.3 Window           | White UPVC double glazed casement                                                                                                                  | Cleaned to a professional standard                                                                                                         | As Inventory                                                                                                                       |
| 8.4 Flooring         | Wooden brown                                                                                                                                       | Cleaned to a professional standard;<br>Good clean decorative order                                                                         | As Inventory                                                                                                                       |
| 8.5 Skirting board   | White painted wooden skirting                                                                                                                      | Wood chips seen to skirting left-<br>hand side upon entry                                                                                  | As Inventory                                                                                                                       |
| 8.6 Walls            | Painted white; Tiled white                                                                                                                         | Freshly painted;<br>Good clean decorative order                                                                                            | As Inventory +  CHECK OUT NOTES; Heavy shaded marks seen to left side wall upon entry Shaded marks seen elsewhere Changes - Tenant |
| 8.7 Ceiling          | Painted white                                                                                                                                      |                                                                                                                                            | In good condition                                                                                                                  |
| 8.8 Lighting         | 1 light frame metallic chrome with 3 light bulbs                                                                                                   | All bulbs present and working                                                                                                              | As Inventory                                                                                                                       |
| 8.9 Electric         | 1 single light switch plastic white<br>2 double plug sockets plastic white<br>1 single plug socket plastic white<br>2 switches fused plastic white | All in good, working order                                                                                                                 | As Inventory                                                                                                                       |
| 8.10 Heating         | Wall mounted radiator metallic white                                                                                                               | Paint chips seen to radiator left-<br>hand side upon entry                                                                                 | As Inventory                                                                                                                       |
| 8.11 Furniture       | Wall shelves glass;<br>Soap holder ceramic white; Monoxide<br>alarm plastic white;<br>Smoke alarm plastic white                                    | Wall shelve loose and chipped<br>at the end;<br>Monoxide alarm tested good<br>working order;<br>Fire alarm tested in good<br>working order | As Inventory +  CHECK OUT NOTES; Alarms not seen  Changes - Tenant                                                                 |
| 8.12 Kitchen units   | 7 storage units wooden brown;<br>7 handles metallic chrome; 3 drawers<br>wooden brown; 3 handles metallic<br>chrome                                | Discolouration seen to wall<br>mounted white plastic shelf<br>Residue seen to wall mounted<br>clear glass shelf                            | As Inventory                                                                                                                       |
| 8.13 Extractor hood  | Metallic chrome                                                                                                                                    | Some oil marks on it; In good<br>working order;<br>Requires further cleaning Both<br>integrated lights not in<br>working order             | As Inventory                                                                                                                       |
| 8.14 Gas hob         | Metallic chrome                                                                                                                                    | All in good, working order;<br>Requires further cleaning to gas<br>cooker                                                                  | As Inventory                                                                                                                       |

| 8. OPEN PLAN KITCHEN (CONT.) |                                                       |                                                                                                                   |                                                         |
|------------------------------|-------------------------------------------------------|-------------------------------------------------------------------------------------------------------------------|---------------------------------------------------------|
| 8.15 Fridge freezer          | Bosch;<br>4 internal shelves plastic blue             | Light discolouration on the 2 middle shelves;<br>Bosch fridge pull-out drawer has crack please see as per picture | As Inventory                                            |
| 8.16 Sink                    | Metallic chrome; tap metallic chrome                  | Minor usage scratches seen to<br>sink unit<br>Moulding seen around sink<br>please see as per picture              | As Inventory +  CHECK OUT NOTES;  No mould seen Changes |
| 8.17 Worktop                 | Ceramic black                                         | Appears in good condition                                                                                         | As Inventory                                            |
| 8.18 Oven                    | Metallic chrome;<br>2 internal grills metallic chrome | Candy oven has chips to handle please see as per picture Interior requires further cleaning                       | As Inventory                                            |
| 8.19 Dishwasher              | Beko;<br>2 internal racks plastic grey                | All in good, working order;<br>Clean and good                                                                     | As Inventory                                            |