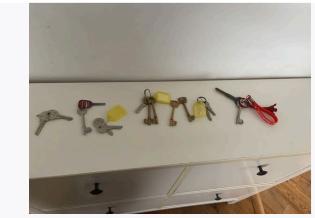

| 1. KEYS          |                                                                                        |  |
|------------------|----------------------------------------------------------------------------------------|--|
| Item             | Description                                                                            |  |
| 1.1 Type of keys | 4 Chubb, 4 Yale, 4 Banham;<br>Check out:<br>7 Yale keys<br>6 Chubb keys<br>1 Star key; |  |