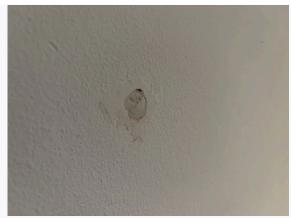

Ref #10

Ref #10

Ref #10

Ref #10

Ref #10

7.07 11 10

Ref #10

Ref #10

Ref #10

Ref #10

Ref #10

Ref # 10.7

Ref # 10.7

Ref # 10.12

| 11. BEDROOM 3                |                                                                                                                 |                                                                                                            |                                                                                                                                           |
|------------------------------|-----------------------------------------------------------------------------------------------------------------|------------------------------------------------------------------------------------------------------------|-------------------------------------------------------------------------------------------------------------------------------------------|
| Item                         | Description                                                                                                     | Condition at Inventory                                                                                     | Condition at Check Out                                                                                                                    |
| 11.1 Door external           | Door frame painted wooden white;<br>Door painted wooden white<br>;<br>Lever handle metallic chrome              | Paint chips seen to top level of door frame                                                                | As Inventory                                                                                                                              |
| 11.2 Door and frame internal | Door frame painted wooden white;<br>Door painted wooden white<br>;<br>Lever handle metallic chrome              | Paint chips seen to interior edge of door                                                                  | As Inventory                                                                                                                              |
| 11.3 Window                  | White UPVC double glazed casement                                                                               | Paint chips seen to window                                                                                 | As Inventory                                                                                                                              |
| 11.4 Window Covering         | Roller blind white                                                                                              | Appears in good condition                                                                                  | CHECK OUT NOTES;<br>Replaced with a blue roller blind<br>(however white roller blind seen<br>inside tenants wardrobe)<br>Changes - Tenant |
| 11.5 Flooring                | Wooden brown                                                                                                    | Cleaned to a professional standard;<br>Good clean decorative order                                         | As Inventory                                                                                                                              |
| 11.6 Skirting board          | White painted wooden skirting                                                                                   | Appears in good condition                                                                                  | As Inventory                                                                                                                              |
| 11.7 Walls                   | Painted white                                                                                                   | Nail seen to wall and chip seen<br>around nail Discolouration seen<br>to wall<br>left-hand side upon entry | As Inventory                                                                                                                              |
| 11.8 Ceiling                 | Painted white                                                                                                   | Freshly painted                                                                                            | As Inventory                                                                                                                              |
| 11.9 Lighting                | 1 single light plastic white                                                                                    | All bulbs present and working                                                                              | As Inventory                                                                                                                              |
| 11.10 Electric               | 1 single light switch plastic white<br>1 single plug socket plastic white<br>1 double plug socket plastic white | All in good, working order                                                                                 | As Inventory                                                                                                                              |
| 11.11 Heating                | Wall mounted radiator metallic white                                                                            | Appears in good condition                                                                                  | As Inventory                                                                                                                              |
| 11.12 Furniture              | Fireplace frame painted wooden white and metallic black; Wardrobe wooden brown with 2 sliding doors             | All in good, working order                                                                                 | As Inventory                                                                                                                              |