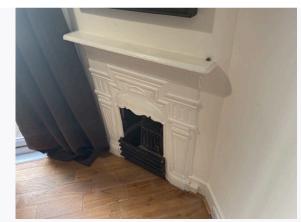

Ref #9

Ref #9

Ref #9

| 10. BEDROOM 2                |                                                                                                                                                                                                                                                                                          |                                                                                                      |                                                                                                                                                                                                                                                                                                                      |
|------------------------------|------------------------------------------------------------------------------------------------------------------------------------------------------------------------------------------------------------------------------------------------------------------------------------------|------------------------------------------------------------------------------------------------------|----------------------------------------------------------------------------------------------------------------------------------------------------------------------------------------------------------------------------------------------------------------------------------------------------------------------|
| Item                         | Description                                                                                                                                                                                                                                                                              | Condition at Inventory                                                                               | Condition at Check Out                                                                                                                                                                                                                                                                                               |
| 10.1 Door and frame external | Door frame painted wooden white;<br>Door painted wooden white<br>;<br>Lever handle metallic chrome                                                                                                                                                                                       | Chip marks seen to exterior of door frame Minor scuff marks seen to top level of door frame          | As Inventory                                                                                                                                                                                                                                                                                                         |
| 10.2 Door and frame internal | Door frame painted wooden white;<br>Door painted wooden white<br>;<br>Reverse lever handle metallic chrome;<br>Hanger metallic chrome                                                                                                                                                    | All in good, working order                                                                           | As Inventory                                                                                                                                                                                                                                                                                                         |
| 10.3 Window(s)               | White UPVC double glazed casement                                                                                                                                                                                                                                                        | Cleaned to a professional standard                                                                   | As Inventory                                                                                                                                                                                                                                                                                                         |
| 10.4 Window Covering         | Curtain rail metallic chrome Blinds<br>grey;<br>2 curtains fabric grey                                                                                                                                                                                                                   | All in good, working order                                                                           | As Inventory +  CHECK OUT NOTES; Blind detached  Changes - Tenant                                                                                                                                                                                                                                                    |
| 10.5 Flooring                | Wooden brown                                                                                                                                                                                                                                                                             | Flooring has dust Requires further cleaning                                                          | As Inventory                                                                                                                                                                                                                                                                                                         |
| 10.6 Skirting Boards         | White painted wooden skirting                                                                                                                                                                                                                                                            | Appears in good condition                                                                            | As Inventory                                                                                                                                                                                                                                                                                                         |
| 10.7 Walls                   | Painted white                                                                                                                                                                                                                                                                            | Discolouration seen to edge of wall right-hand side upon entry                                       | As Inventory +  CHECK OUT NOTES; Filler marks/ scuff marks seen/ picture hook  Changes - Tenant                                                                                                                                                                                                                      |
| 10.8 Ceiling                 | Painted white                                                                                                                                                                                                                                                                            | Appears in good condition                                                                            | As Inventory                                                                                                                                                                                                                                                                                                         |
| 10.9 Lighting                | 1 single light plastic white                                                                                                                                                                                                                                                             | All bulbs present and working                                                                        | As Inventory                                                                                                                                                                                                                                                                                                         |
| 10.10 Electric               | 1 single light switch plastic white<br>1 single plug socket plastic white<br>1 double plug socket plastic White                                                                                                                                                                          | All in good, working order                                                                           | As Inventory                                                                                                                                                                                                                                                                                                         |
| 10.11 Heating                | Wall mounted radiator metallic white                                                                                                                                                                                                                                                     | Appears in good condition                                                                            | As Inventory                                                                                                                                                                                                                                                                                                         |
| 10.12 Furniture              | Wardrobe wooden brown with 2 sliding doors and 2 internal shelves and jacket hangers metallic chrome; Lamp metallic black; Side unit wooden brown; Bed wooden brown; Mattress white; Mattress protector white; Mirror frame wooden brown Fireplace wooden white frame and metallic black | All in good, working order;<br>Cleaned to a professional<br>standard; Good clean<br>decorative order | As Inventory +  CHECK OUT NOTES; Interior of wardrobe is dusty  No longer seen: Jacket hangers metallic chrome; Lamp metallic black; Side unit wooden brown; Bed wooden brown; Mattress white; Mattress protector white; Mirror frame wooden brown Fireplace wooden white frame and metallic black  Changes - Tenant |

Ref #10

Ref #10

Ref #10

Ref # 10.7

Ref # 10.7

Ref # 10.12

| 11. BEDROOM 3                |                                                                                                                 |                                                                                                            |                                                                                                                                           |
|------------------------------|-----------------------------------------------------------------------------------------------------------------|------------------------------------------------------------------------------------------------------------|-------------------------------------------------------------------------------------------------------------------------------------------|
| Item                         | Description                                                                                                     | Condition at Inventory                                                                                     | Condition at Check Out                                                                                                                    |
| 11.1 Door external           | Door frame painted wooden white;<br>Door painted wooden white<br>;<br>Lever handle metallic chrome              | Paint chips seen to top level of door frame                                                                | As Inventory                                                                                                                              |
| 11.2 Door and frame internal | Door frame painted wooden white;<br>Door painted wooden white<br>;<br>Lever handle metallic chrome              | Paint chips seen to interior edge of door                                                                  | As Inventory                                                                                                                              |
| 11.3 Window                  | White UPVC double glazed casement                                                                               | Paint chips seen to window                                                                                 | As Inventory                                                                                                                              |
| 11.4 Window Covering         | Roller blind white                                                                                              | Appears in good condition                                                                                  | CHECK OUT NOTES;<br>Replaced with a blue roller blind<br>(however white roller blind seen<br>inside tenants wardrobe)<br>Changes - Tenant |
| 11.5 Flooring                | Wooden brown                                                                                                    | Cleaned to a professional standard;<br>Good clean decorative order                                         | As Inventory                                                                                                                              |
| 11.6 Skirting board          | White painted wooden skirting                                                                                   | Appears in good condition                                                                                  | As Inventory                                                                                                                              |
| 11.7 Walls                   | Painted white                                                                                                   | Nail seen to wall and chip seen<br>around nail Discolouration seen<br>to wall<br>left-hand side upon entry | As Inventory                                                                                                                              |
| 11.8 Ceiling                 | Painted white                                                                                                   | Freshly painted                                                                                            | As Inventory                                                                                                                              |
| 11.9 Lighting                | 1 single light plastic white                                                                                    | All bulbs present and working                                                                              | As Inventory                                                                                                                              |
| 11.10 Electric               | 1 single light switch plastic white<br>1 single plug socket plastic white<br>1 double plug socket plastic white | All in good, working order                                                                                 | As Inventory                                                                                                                              |
| 11.11 Heating                | Wall mounted radiator metallic white                                                                            | Appears in good condition                                                                                  | As Inventory                                                                                                                              |
| 11.12 Furniture              | Fireplace frame painted wooden white and metallic black; Wardrobe wooden brown with 2 sliding doors             | All in good, working order                                                                                 | As Inventory                                                                                                                              |