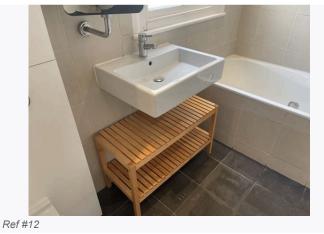

| 12. BATHROOM (CONT.) |                                                                                   |                                                                                                      |              |
|----------------------|-----------------------------------------------------------------------------------|------------------------------------------------------------------------------------------------------|--------------|
| 12.13 Basin          | Ceramic white;<br>tap metallic chrome; Under basin<br>shelve cabinet wooden brown | Cleaned to a professional<br>standard;<br>All in good, working order;<br>Good clean decorative order | As Inventory |
| 12.14 Toilet         | Ceramic white;<br>toilet seat plastic white; Toilet lid<br>plastic white          | Toilet lid chipped on top;<br>Cleaned to a professional<br>standard;<br>All in good, working order   | As Inventory |