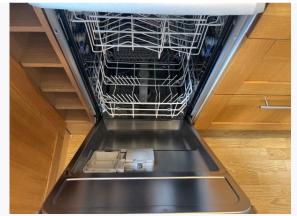

| 8. OPEN PLAN KITCHEN (CONT.) |                                                       |                                                                                                                   |                                                         |
|------------------------------|-------------------------------------------------------|-------------------------------------------------------------------------------------------------------------------|---------------------------------------------------------|
| 8.15 Fridge freezer          | Bosch;<br>4 internal shelves plastic blue             | Light discolouration on the 2 middle shelves;<br>Bosch fridge pull-out drawer has crack please see as per picture | As Inventory                                            |
| 8.16 Sink                    | Metallic chrome; tap metallic chrome                  | Minor usage scratches seen to<br>sink unit<br>Moulding seen around sink<br>please see as per picture              | As Inventory +  CHECK OUT NOTES;  No mould seen Changes |
| 8.17 Worktop                 | Ceramic black                                         | Appears in good condition                                                                                         | As Inventory                                            |
| 8.18 Oven                    | Metallic chrome;<br>2 internal grills metallic chrome | Candy oven has chips to handle please see as per picture Interior requires further cleaning                       | As Inventory                                            |
| 8.19 Dishwasher              | Beko;<br>2 internal racks plastic grey                | All in good, working order;<br>Clean and good                                                                     | As Inventory                                            |