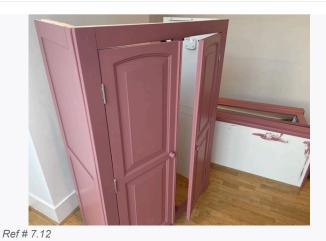

Ref #6

Ref #6

Ref #6

Ref #6

Ref # 6.7

| 7. DINING AREA       |                                                                                                                                 |                                                                   |                                                                                                              |  |
|----------------------|---------------------------------------------------------------------------------------------------------------------------------|-------------------------------------------------------------------|--------------------------------------------------------------------------------------------------------------|--|
| Item                 | Description                                                                                                                     | Condition at Inventory                                            | Condition at Check Out                                                                                       |  |
| 7.1 Door external    | Door frame painted wooden white;<br>Door painted wooden white Lever<br>handle metallic chrome                                   | All in good, working order                                        | As Inventory                                                                                                 |  |
| 7.2 Door internal    | Door frame painted wooden white;<br>Door painted wooden white<br>Lever handle metallic chrome                                   | All in good, working order                                        | As Inventory                                                                                                 |  |
| 7.3 Window           | Window frame painted wooden white                                                                                               | All in good, working order;<br>Good clean decorative order        | As Inventory                                                                                                 |  |
| 7.4 Window Covering  | Blinds paper white                                                                                                              | Light minor black marks All in good, working order                | As Inventory                                                                                                 |  |
| 7.5 Flooring         | Wooden brown; Conservatory areas tiled white                                                                                    | All in good, working order                                        | As Inventory                                                                                                 |  |
| 7.6 Skirting board   | White painted wooden skirting                                                                                                   | Minor wood chips seen to skirting                                 | As Inventory                                                                                                 |  |
| 7.7 Walls            | Painted white;<br>Wall paper grey with printed Flowers                                                                          | Appears in good condition                                         | As Inventory +  CHECK OUT NOTES; Shaded marks seen throughout Picture hooks seen throughout Changes - Tenant |  |
| 7.8 Ceiling          | Painted white                                                                                                                   | Residue seen to ceiling upon entry Hairline crack seen to ceiling | As Inventory                                                                                                 |  |
| 7.9 Lighting         | wall light metallic chrome with 2 bulbs;     spot lights metallic chrome                                                        | 3 ceiling mounted spotlights not in working order                 | As Inventory                                                                                                 |  |
| 7.10 Electric        | 1 single dimmer light switch plastic white 2 double plug sockets plastic white                                                  | All in good, working order                                        | As Inventory                                                                                                 |  |
| 7.11 Heating         | Wall mounted radiator metallic white                                                                                            | Appears in good condition                                         | As Inventory                                                                                                 |  |
| 7.12 Furniture/ Item | wall cupboard door wooden white;<br>Wall art metallic black Fireplace<br>ceramic white and metallic black<br>Freezer; Microwave | All in good, working order                                        | As Inventory +  CHECK OUT NOTES; Additional items seen - as per picture Changes - Tenant                     |  |

Ref #7

Ref #7

Ref #7

Ref #7

Ref #7

Ref #7

Ref # 7.7

Ref # 7.12

Ref # 7.7

Ref # 7.12

Ref # 7.12

| 8. OPEN PLAN KITCHEN |                                                                                                                                                    |                                                                                                                                            |                                                                                                                                    |
|----------------------|----------------------------------------------------------------------------------------------------------------------------------------------------|--------------------------------------------------------------------------------------------------------------------------------------------|------------------------------------------------------------------------------------------------------------------------------------|
| Item                 | Description                                                                                                                                        | Condition at Inventory                                                                                                                     | Condition at Check Out                                                                                                             |
| 8.1 Door             | Door frame painted wooden white                                                                                                                    | Paint chips seen to door frame                                                                                                             | As Inventory                                                                                                                       |
| 8.2 Door interior    | Door frame painted wooden white                                                                                                                    | Appears in good condition                                                                                                                  | As Inventory                                                                                                                       |
| 8.3 Window           | White UPVC double glazed casement                                                                                                                  | Cleaned to a professional standard                                                                                                         | As Inventory                                                                                                                       |
| 8.4 Flooring         | Wooden brown                                                                                                                                       | Cleaned to a professional standard;<br>Good clean decorative order                                                                         | As Inventory                                                                                                                       |
| 8.5 Skirting board   | White painted wooden skirting                                                                                                                      | Wood chips seen to skirting left-<br>hand side upon entry                                                                                  | As Inventory                                                                                                                       |
| 8.6 Walls            | Painted white; Tiled white                                                                                                                         | Freshly painted;<br>Good clean decorative order                                                                                            | As Inventory +  CHECK OUT NOTES; Heavy shaded marks seen to left side wall upon entry Shaded marks seen elsewhere Changes - Tenant |
| 8.7 Ceiling          | Painted white                                                                                                                                      |                                                                                                                                            | In good condition                                                                                                                  |
| 8.8 Lighting         | 1 light frame metallic chrome with 3 light bulbs                                                                                                   | All bulbs present and working                                                                                                              | As Inventory                                                                                                                       |
| 8.9 Electric         | 1 single light switch plastic white<br>2 double plug sockets plastic white<br>1 single plug socket plastic white<br>2 switches fused plastic white | All in good, working order                                                                                                                 | As Inventory                                                                                                                       |
| 8.10 Heating         | Wall mounted radiator metallic white                                                                                                               | Paint chips seen to radiator left-<br>hand side upon entry                                                                                 | As Inventory                                                                                                                       |
| 8.11 Furniture       | Wall shelves glass;<br>Soap holder ceramic white; Monoxide<br>alarm plastic white;<br>Smoke alarm plastic white                                    | Wall shelve loose and chipped<br>at the end;<br>Monoxide alarm tested good<br>working order;<br>Fire alarm tested in good<br>working order | As Inventory +  CHECK OUT NOTES; Alarms not seen  Changes - Tenant                                                                 |
| 8.12 Kitchen units   | 7 storage units wooden brown;<br>7 handles metallic chrome; 3 drawers<br>wooden brown; 3 handles metallic<br>chrome                                | Discolouration seen to wall<br>mounted white plastic shelf<br>Residue seen to wall mounted<br>clear glass shelf                            | As Inventory                                                                                                                       |
| 8.13 Extractor hood  | Metallic chrome                                                                                                                                    | Some oil marks on it; In good<br>working order;<br>Requires further cleaning Both<br>integrated lights not in<br>working order             | As Inventory                                                                                                                       |
| 8.14 Gas hob         | Metallic chrome                                                                                                                                    | All in good, working order;<br>Requires further cleaning to gas<br>cooker                                                                  | As Inventory                                                                                                                       |