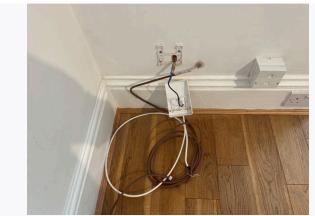

## 5. ENTRANCE AND HALLWAY (CONT.)

Ref # 5.7

Ref # 5.10

Ref # 5.10

Ref # 5.10

Ref # 5.10

| 6. LOUNGE                   |                                                                                                      |                                                                                                         |                                                                                                                                                     |  |
|-----------------------------|------------------------------------------------------------------------------------------------------|---------------------------------------------------------------------------------------------------------|-----------------------------------------------------------------------------------------------------------------------------------------------------|--|
| Item                        | Description                                                                                          | Condition at Inventory                                                                                  | Condition at Check Out                                                                                                                              |  |
| 6.1 Door                    | Door frame painted wooden white;<br>Door painted wooden white<br>;<br>Handle metallic chrome         | Wood chips seen to exterior door frame                                                                  | As Inventory                                                                                                                                        |  |
| 6.2 Door and frame internal | Door frame painted wooden white;<br>Door painted wooden white<br>;<br>Reverse handle metallic chrome | All in good, working order                                                                              | As Inventory                                                                                                                                        |  |
| 6.3 Window                  | White UPVC double glazed casement                                                                    | Cleaned to a professional standard                                                                      | As Inventory                                                                                                                                        |  |
| 6.4 Curtains and blinds     | 4 roller blinds white                                                                                | All in good, working order;<br>Clean and good                                                           | As Inventory +  CHECK OUT NOTES; Inner roller blind to right side is faulty when pulled. Remaining blinds in good condition  Changes - Tenant       |  |
| 6.5 Flooring                | Wooden brown                                                                                         | Minor usage scratches seen to flooring behind door Flooring has dust and requires further cleaning      | As Inventory                                                                                                                                        |  |
| 6.6 Skirting board          | White painted wooden skirting                                                                        | Freshly painted                                                                                         | As Inventory                                                                                                                                        |  |
| 6.7 Walls                   | Painted white                                                                                        | Damp marks seen to wall right-<br>hand side upon entry<br>Discolouration seen to wall<br>opposite entry | As Inventory +  CHECK OUT NOTES; Nails, 1 picture hook and shaded marks seen Loose cabling and plastic fitting detached from wall  Changes - Tenant |  |
| 6.8 Ceiling                 | Painted white                                                                                        | Freshly painted                                                                                         | As Inventory                                                                                                                                        |  |
| 6.9 Electric                | 1 single dimmer light switch metallic chrome 5 double plug sockets plastic white                     | All in good, working order                                                                              | As Inventory                                                                                                                                        |  |
| 6.10 Lighting               | 1 light frame metallic chrome with 4 light bulbs                                                     | All bulbs present and working                                                                           | As Inventory +  CHECK OUT NOTES; 2 Bulbs not seen  Changes - Tenant                                                                                 |  |
| 6.11 Heating                | wall mounted radiator metallic white                                                                 | Appears in good condition                                                                               | As Inventory                                                                                                                                        |  |
| 6.12 Furniture              | Fireplace frame wooden brown and ceramic black                                                       | Appears in good condition;<br>Good clean decorative order                                               | As Inventory                                                                                                                                        |  |

Ref #6

Ref #6

Ref #6

Ref #6

Ref # 6.7

| 7. DINING AREA       |                                                                                                                                 |                                                                   |                                                                                                              |  |
|----------------------|---------------------------------------------------------------------------------------------------------------------------------|-------------------------------------------------------------------|--------------------------------------------------------------------------------------------------------------|--|
| Item                 | Description                                                                                                                     | Condition at Inventory                                            | Condition at Check Out                                                                                       |  |
| 7.1 Door external    | Door frame painted wooden white;<br>Door painted wooden white Lever<br>handle metallic chrome                                   | All in good, working order                                        | As Inventory                                                                                                 |  |
| 7.2 Door internal    | Door frame painted wooden white;<br>Door painted wooden white<br>Lever handle metallic chrome                                   | All in good, working order                                        | As Inventory                                                                                                 |  |
| 7.3 Window           | Window frame painted wooden white                                                                                               | All in good, working order;<br>Good clean decorative order        | As Inventory                                                                                                 |  |
| 7.4 Window Covering  | Blinds paper white                                                                                                              | Light minor black marks All in good, working order                | As Inventory                                                                                                 |  |
| 7.5 Flooring         | Wooden brown; Conservatory areas tiled white                                                                                    | All in good, working order                                        | As Inventory                                                                                                 |  |
| 7.6 Skirting board   | White painted wooden skirting                                                                                                   | Minor wood chips seen to skirting                                 | As Inventory                                                                                                 |  |
| 7.7 Walls            | Painted white;<br>Wall paper grey with printed Flowers                                                                          | Appears in good condition                                         | As Inventory +  CHECK OUT NOTES; Shaded marks seen throughout Picture hooks seen throughout Changes - Tenant |  |
| 7.8 Ceiling          | Painted white                                                                                                                   | Residue seen to ceiling upon entry Hairline crack seen to ceiling | As Inventory                                                                                                 |  |
| 7.9 Lighting         | wall light metallic chrome with 2 bulbs;     spot lights metallic chrome                                                        | 3 ceiling mounted spotlights not in working order                 | As Inventory                                                                                                 |  |
| 7.10 Electric        | 1 single dimmer light switch plastic white 2 double plug sockets plastic white                                                  | All in good, working order                                        | As Inventory                                                                                                 |  |
| 7.11 Heating         | Wall mounted radiator metallic white                                                                                            | Appears in good condition                                         | As Inventory                                                                                                 |  |
| 7.12 Furniture/ Item | wall cupboard door wooden white;<br>Wall art metallic black Fireplace<br>ceramic white and metallic black<br>Freezer; Microwave | All in good, working order                                        | As Inventory +  CHECK OUT NOTES; Additional items seen - as per picture Changes - Tenant                     |  |