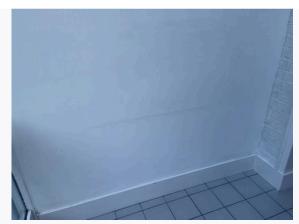

Ref #9

Ref #9

Ref #9

| 10. BEDROOM 2                |                                                                                                                                                                                                                                                                                          |                                                                                                      |                                                                                                                                                                                                                                                                                                                      |
|------------------------------|------------------------------------------------------------------------------------------------------------------------------------------------------------------------------------------------------------------------------------------------------------------------------------------|------------------------------------------------------------------------------------------------------|----------------------------------------------------------------------------------------------------------------------------------------------------------------------------------------------------------------------------------------------------------------------------------------------------------------------|
| Item                         | Description                                                                                                                                                                                                                                                                              | Condition at Inventory                                                                               | Condition at Check Out                                                                                                                                                                                                                                                                                               |
| 10.1 Door and frame external | Door frame painted wooden white;<br>Door painted wooden white<br>;<br>Lever handle metallic chrome                                                                                                                                                                                       | Chip marks seen to exterior of door frame Minor scuff marks seen to top level of door frame          | As Inventory                                                                                                                                                                                                                                                                                                         |
| 10.2 Door and frame internal | Door frame painted wooden white;<br>Door painted wooden white<br>;<br>Reverse lever handle metallic chrome;<br>Hanger metallic chrome                                                                                                                                                    | All in good, working order                                                                           | As Inventory                                                                                                                                                                                                                                                                                                         |
| 10.3 Window(s)               | White UPVC double glazed casement                                                                                                                                                                                                                                                        | Cleaned to a professional standard                                                                   | As Inventory                                                                                                                                                                                                                                                                                                         |
| 10.4 Window Covering         | Curtain rail metallic chrome Blinds<br>grey;<br>2 curtains fabric grey                                                                                                                                                                                                                   | All in good, working order                                                                           | As Inventory +  CHECK OUT NOTES; Blind detached  Changes - Tenant                                                                                                                                                                                                                                                    |
| 10.5 Flooring                | Wooden brown                                                                                                                                                                                                                                                                             | Flooring has dust Requires further cleaning                                                          | As Inventory                                                                                                                                                                                                                                                                                                         |
| 10.6 Skirting Boards         | White painted wooden skirting                                                                                                                                                                                                                                                            | Appears in good condition                                                                            | As Inventory                                                                                                                                                                                                                                                                                                         |
| 10.7 Walls                   | Painted white                                                                                                                                                                                                                                                                            | Discolouration seen to edge of wall right-hand side upon entry                                       | As Inventory +  CHECK OUT NOTES; Filler marks/ scuff marks seen/ picture hook  Changes - Tenant                                                                                                                                                                                                                      |
| 10.8 Ceiling                 | Painted white                                                                                                                                                                                                                                                                            | Appears in good condition                                                                            | As Inventory                                                                                                                                                                                                                                                                                                         |
| 10.9 Lighting                | 1 single light plastic white                                                                                                                                                                                                                                                             | All bulbs present and working                                                                        | As Inventory                                                                                                                                                                                                                                                                                                         |
| 10.10 Electric               | 1 single light switch plastic white<br>1 single plug socket plastic white<br>1 double plug socket plastic White                                                                                                                                                                          | All in good, working order                                                                           | As Inventory                                                                                                                                                                                                                                                                                                         |
| 10.11 Heating                | Wall mounted radiator metallic white                                                                                                                                                                                                                                                     | Appears in good condition                                                                            | As Inventory                                                                                                                                                                                                                                                                                                         |
| 10.12 Furniture              | Wardrobe wooden brown with 2 sliding doors and 2 internal shelves and jacket hangers metallic chrome; Lamp metallic black; Side unit wooden brown; Bed wooden brown; Mattress white; Mattress protector white; Mirror frame wooden brown Fireplace wooden white frame and metallic black | All in good, working order;<br>Cleaned to a professional<br>standard; Good clean<br>decorative order | As Inventory +  CHECK OUT NOTES; Interior of wardrobe is dusty  No longer seen: Jacket hangers metallic chrome; Lamp metallic black; Side unit wooden brown; Bed wooden brown; Mattress white; Mattress protector white; Mirror frame wooden brown Fireplace wooden white frame and metallic black  Changes - Tenant |

Ref #10

Ref #10

Ref #10

Ref # 10.7

Ref # 10.7

Ref # 10.12

| 11. BEDROOM 3                |                                                                                                                 |                                                                                                            |                                                                                                                                           |
|------------------------------|-----------------------------------------------------------------------------------------------------------------|------------------------------------------------------------------------------------------------------------|-------------------------------------------------------------------------------------------------------------------------------------------|
| Item                         | Description                                                                                                     | Condition at Inventory                                                                                     | Condition at Check Out                                                                                                                    |
| 11.1 Door external           | Door frame painted wooden white;<br>Door painted wooden white<br>;<br>Lever handle metallic chrome              | Paint chips seen to top level of door frame                                                                | As Inventory                                                                                                                              |
| 11.2 Door and frame internal | Door frame painted wooden white;<br>Door painted wooden white<br>;<br>Lever handle metallic chrome              | Paint chips seen to interior edge of door                                                                  | As Inventory                                                                                                                              |
| 11.3 Window                  | White UPVC double glazed casement                                                                               | Paint chips seen to window                                                                                 | As Inventory                                                                                                                              |
| 11.4 Window Covering         | Roller blind white                                                                                              | Appears in good condition                                                                                  | CHECK OUT NOTES;<br>Replaced with a blue roller blind<br>(however white roller blind seen<br>inside tenants wardrobe)<br>Changes - Tenant |
| 11.5 Flooring                | Wooden brown                                                                                                    | Cleaned to a professional standard;<br>Good clean decorative order                                         | As Inventory                                                                                                                              |
| 11.6 Skirting board          | White painted wooden skirting                                                                                   | Appears in good condition                                                                                  | As Inventory                                                                                                                              |
| 11.7 Walls                   | Painted white                                                                                                   | Nail seen to wall and chip seen<br>around nail Discolouration seen<br>to wall<br>left-hand side upon entry | As Inventory                                                                                                                              |
| 11.8 Ceiling                 | Painted white                                                                                                   | Freshly painted                                                                                            | As Inventory                                                                                                                              |
| 11.9 Lighting                | 1 single light plastic white                                                                                    | All bulbs present and working                                                                              | As Inventory                                                                                                                              |
| 11.10 Electric               | 1 single light switch plastic white<br>1 single plug socket plastic white<br>1 double plug socket plastic white | All in good, working order                                                                                 | As Inventory                                                                                                                              |
| 11.11 Heating                | Wall mounted radiator metallic white                                                                            | Appears in good condition                                                                                  | As Inventory                                                                                                                              |
| 11.12 Furniture              | Fireplace frame painted wooden white and metallic black; Wardrobe wooden brown with 2 sliding doors             | All in good, working order                                                                                 | As Inventory                                                                                                                              |