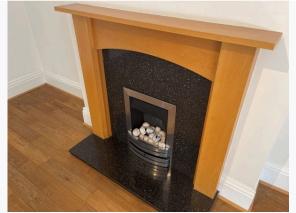

## 5. ENTRANCE AND HALLWAY (CONT.)

Ref # 5.7

Ref # 5.10

Ref # 5.10

Ref # 5.10

Ref # 5.10

| 6. LOUNGE                   |                                                                                                      |                                                                                                         |                                                                                                                                                     |  |
|-----------------------------|------------------------------------------------------------------------------------------------------|---------------------------------------------------------------------------------------------------------|-----------------------------------------------------------------------------------------------------------------------------------------------------|--|
| Item                        | Description                                                                                          | Condition at Inventory                                                                                  | Condition at Check Out                                                                                                                              |  |
| 6.1 Door                    | Door frame painted wooden white;<br>Door painted wooden white<br>;<br>Handle metallic chrome         | Wood chips seen to exterior door frame                                                                  | As Inventory                                                                                                                                        |  |
| 6.2 Door and frame internal | Door frame painted wooden white;<br>Door painted wooden white<br>;<br>Reverse handle metallic chrome | All in good, working order                                                                              | As Inventory                                                                                                                                        |  |
| 6.3 Window                  | White UPVC double glazed casement                                                                    | Cleaned to a professional standard                                                                      | As Inventory                                                                                                                                        |  |
| 6.4 Curtains and blinds     | 4 roller blinds white                                                                                | All in good, working order;<br>Clean and good                                                           | As Inventory +  CHECK OUT NOTES; Inner roller blind to right side is faulty when pulled. Remaining blinds in good condition  Changes - Tenant       |  |
| 6.5 Flooring                | Wooden brown                                                                                         | Minor usage scratches seen to flooring behind door Flooring has dust and requires further cleaning      | As Inventory                                                                                                                                        |  |
| 6.6 Skirting board          | White painted wooden skirting                                                                        | Freshly painted                                                                                         | As Inventory                                                                                                                                        |  |
| 6.7 Walls                   | Painted white                                                                                        | Damp marks seen to wall right-<br>hand side upon entry<br>Discolouration seen to wall<br>opposite entry | As Inventory +  CHECK OUT NOTES; Nails, 1 picture hook and shaded marks seen Loose cabling and plastic fitting detached from wall  Changes - Tenant |  |
| 6.8 Ceiling                 | Painted white                                                                                        | Freshly painted                                                                                         | As Inventory                                                                                                                                        |  |
| 6.9 Electric                | 1 single dimmer light switch metallic chrome 5 double plug sockets plastic white                     | All in good, working order                                                                              | As Inventory                                                                                                                                        |  |
| 6.10 Lighting               | 1 light frame metallic chrome with 4 light bulbs                                                     | All bulbs present and working                                                                           | As Inventory +  CHECK OUT NOTES; 2 Bulbs not seen  Changes - Tenant                                                                                 |  |
| 6.11 Heating                | wall mounted radiator metallic white                                                                 | Appears in good condition                                                                               | As Inventory                                                                                                                                        |  |
| 6.12 Furniture              | Fireplace frame wooden brown and ceramic black                                                       | Appears in good condition;<br>Good clean decorative order                                               | As Inventory                                                                                                                                        |  |