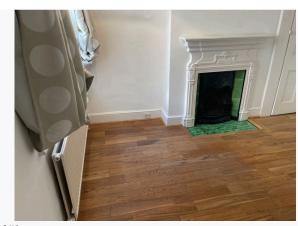

## 5. ENTRANCE AND HALLWAY (CONT.)

Ref # 5.7

Ref # 5.10

Ref # 5.10

Ref # 5.10

Ref # 5.10

| 6. LOUNGE                   |                                                                                                      |                                                                                                         |                                                                                                                                                     |  |
|-----------------------------|------------------------------------------------------------------------------------------------------|---------------------------------------------------------------------------------------------------------|-----------------------------------------------------------------------------------------------------------------------------------------------------|--|
| Item                        | Description                                                                                          | Condition at Inventory                                                                                  | Condition at Check Out                                                                                                                              |  |
| 6.1 Door                    | Door frame painted wooden white;<br>Door painted wooden white<br>;<br>Handle metallic chrome         | Wood chips seen to exterior door frame                                                                  | As Inventory                                                                                                                                        |  |
| 6.2 Door and frame internal | Door frame painted wooden white;<br>Door painted wooden white<br>;<br>Reverse handle metallic chrome | All in good, working order                                                                              | As Inventory                                                                                                                                        |  |
| 6.3 Window                  | White UPVC double glazed casement                                                                    | Cleaned to a professional standard                                                                      | As Inventory                                                                                                                                        |  |
| 6.4 Curtains and blinds     | 4 roller blinds white                                                                                | All in good, working order;<br>Clean and good                                                           | As Inventory +  CHECK OUT NOTES; Inner roller blind to right side is faulty when pulled. Remaining blinds in good condition  Changes - Tenant       |  |
| 6.5 Flooring                | Wooden brown                                                                                         | Minor usage scratches seen to flooring behind door Flooring has dust and requires further cleaning      | As Inventory                                                                                                                                        |  |
| 6.6 Skirting board          | White painted wooden skirting                                                                        | Freshly painted                                                                                         | As Inventory                                                                                                                                        |  |
| 6.7 Walls                   | Painted white                                                                                        | Damp marks seen to wall right-<br>hand side upon entry<br>Discolouration seen to wall<br>opposite entry | As Inventory +  CHECK OUT NOTES; Nails, 1 picture hook and shaded marks seen Loose cabling and plastic fitting detached from wall  Changes - Tenant |  |
| 6.8 Ceiling                 | Painted white                                                                                        | Freshly painted                                                                                         | As Inventory                                                                                                                                        |  |
| 6.9 Electric                | 1 single dimmer light switch metallic chrome 5 double plug sockets plastic white                     | All in good, working order                                                                              | As Inventory                                                                                                                                        |  |
| 6.10 Lighting               | 1 light frame metallic chrome with 4 light bulbs                                                     | All bulbs present and working                                                                           | As Inventory +  CHECK OUT NOTES; 2 Bulbs not seen  Changes - Tenant                                                                                 |  |
| 6.11 Heating                | wall mounted radiator metallic white                                                                 | Appears in good condition                                                                               | As Inventory                                                                                                                                        |  |
| 6.12 Furniture              | Fireplace frame wooden brown and ceramic black                                                       | Appears in good condition;<br>Good clean decorative order                                               | As Inventory                                                                                                                                        |  |

Ref #6

Ref#6

Ref #6

Ref #6

Ref #6

Ref #6

Ref#6

Ref #6

Ref #6

Ref #6

Ref #6

Ref #6

Ref # 6.7

| 7. DINING AREA       |                                                                                                                                 |                                                                   |                                                                                                              |  |
|----------------------|---------------------------------------------------------------------------------------------------------------------------------|-------------------------------------------------------------------|--------------------------------------------------------------------------------------------------------------|--|
| Item                 | Description                                                                                                                     | Condition at Inventory                                            | Condition at Check Out                                                                                       |  |
| 7.1 Door external    | Door frame painted wooden white;<br>Door painted wooden white Lever<br>handle metallic chrome                                   | All in good, working order                                        | As Inventory                                                                                                 |  |
| 7.2 Door internal    | Door frame painted wooden white;<br>Door painted wooden white<br>Lever handle metallic chrome                                   | All in good, working order                                        | As Inventory                                                                                                 |  |
| 7.3 Window           | Window frame painted wooden white                                                                                               | All in good, working order;<br>Good clean decorative order        | As Inventory                                                                                                 |  |
| 7.4 Window Covering  | Blinds paper white                                                                                                              | Light minor black marks All in good, working order                | As Inventory                                                                                                 |  |
| 7.5 Flooring         | Wooden brown; Conservatory areas tiled white                                                                                    | All in good, working order                                        | As Inventory                                                                                                 |  |
| 7.6 Skirting board   | White painted wooden skirting                                                                                                   | Minor wood chips seen to skirting                                 | As Inventory                                                                                                 |  |
| 7.7 Walls            | Painted white;<br>Wall paper grey with printed Flowers                                                                          | Appears in good condition                                         | As Inventory +  CHECK OUT NOTES; Shaded marks seen throughout Picture hooks seen throughout Changes - Tenant |  |
| 7.8 Ceiling          | Painted white                                                                                                                   | Residue seen to ceiling upon entry Hairline crack seen to ceiling | As Inventory                                                                                                 |  |
| 7.9 Lighting         | wall light metallic chrome with 2 bulbs;     spot lights metallic chrome                                                        | 3 ceiling mounted spotlights not in working order                 | As Inventory                                                                                                 |  |
| 7.10 Electric        | 1 single dimmer light switch plastic white 2 double plug sockets plastic white                                                  | All in good, working order                                        | As Inventory                                                                                                 |  |
| 7.11 Heating         | Wall mounted radiator metallic white                                                                                            | Appears in good condition                                         | As Inventory                                                                                                 |  |
| 7.12 Furniture/ Item | wall cupboard door wooden white;<br>Wall art metallic black Fireplace<br>ceramic white and metallic black<br>Freezer; Microwave | All in good, working order                                        | As Inventory +  CHECK OUT NOTES; Additional items seen - as per picture Changes - Tenant                     |  |