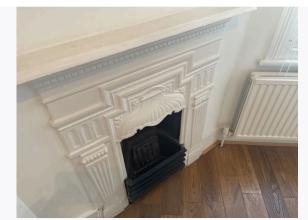

## 5. ENTRANCE AND HALLWAY (CONT.)

Ref # 5.7

Ref # 5.10

Ref # 5.10

Ref # 5.10

Ref # 5.10

| 6. LOUNGE                   |                                                                                                      |                                                                                                         |                                                                                                                                                     |  |
|-----------------------------|------------------------------------------------------------------------------------------------------|---------------------------------------------------------------------------------------------------------|-----------------------------------------------------------------------------------------------------------------------------------------------------|--|
| Item                        | Description                                                                                          | Condition at Inventory                                                                                  | Condition at Check Out                                                                                                                              |  |
| 6.1 Door                    | Door frame painted wooden white;<br>Door painted wooden white<br>;<br>Handle metallic chrome         | Wood chips seen to exterior door frame                                                                  | As Inventory                                                                                                                                        |  |
| 6.2 Door and frame internal | Door frame painted wooden white;<br>Door painted wooden white<br>;<br>Reverse handle metallic chrome | All in good, working order                                                                              | As Inventory                                                                                                                                        |  |
| 6.3 Window                  | White UPVC double glazed casement                                                                    | Cleaned to a professional standard                                                                      | As Inventory                                                                                                                                        |  |
| 6.4 Curtains and blinds     | 4 roller blinds white                                                                                | All in good, working order;<br>Clean and good                                                           | As Inventory +  CHECK OUT NOTES; Inner roller blind to right side is faulty when pulled. Remaining blinds in good condition  Changes - Tenant       |  |
| 6.5 Flooring                | Wooden brown                                                                                         | Minor usage scratches seen to flooring behind door Flooring has dust and requires further cleaning      | As Inventory                                                                                                                                        |  |
| 6.6 Skirting board          | White painted wooden skirting                                                                        | Freshly painted                                                                                         | As Inventory                                                                                                                                        |  |
| 6.7 Walls                   | Painted white                                                                                        | Damp marks seen to wall right-<br>hand side upon entry<br>Discolouration seen to wall<br>opposite entry | As Inventory +  CHECK OUT NOTES; Nails, 1 picture hook and shaded marks seen Loose cabling and plastic fitting detached from wall  Changes - Tenant |  |
| 6.8 Ceiling                 | Painted white                                                                                        | Freshly painted                                                                                         | As Inventory                                                                                                                                        |  |
| 6.9 Electric                | 1 single dimmer light switch metallic chrome 5 double plug sockets plastic white                     | All in good, working order                                                                              | As Inventory                                                                                                                                        |  |
| 6.10 Lighting               | 1 light frame metallic chrome with 4 light bulbs                                                     | All bulbs present and working                                                                           | As Inventory +  CHECK OUT NOTES; 2 Bulbs not seen  Changes - Tenant                                                                                 |  |
| 6.11 Heating                | wall mounted radiator metallic white                                                                 | Appears in good condition                                                                               | As Inventory                                                                                                                                        |  |
| 6.12 Furniture              | Fireplace frame wooden brown and ceramic black                                                       | Appears in good condition;<br>Good clean decorative order                                               | As Inventory                                                                                                                                        |  |