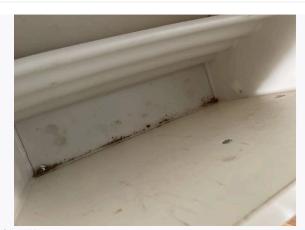

| 5. ENTRANCE AND HALLWAY |                                                                                                                                                                                                                                                   |                                                                                                                                                                                                                                                 |                                                                                                                                                       |  |
|-------------------------|---------------------------------------------------------------------------------------------------------------------------------------------------------------------------------------------------------------------------------------------------|-------------------------------------------------------------------------------------------------------------------------------------------------------------------------------------------------------------------------------------------------|-------------------------------------------------------------------------------------------------------------------------------------------------------|--|
| Item                    | Description                                                                                                                                                                                                                                       | Condition at Inventory                                                                                                                                                                                                                          | Condition at Check Out                                                                                                                                |  |
| 5.1 Door                | Door frame painted wooden white; Door painted wooden blue; Door knock metallic brass; Lever handle metallic chrome; 9 glass panels; Door number metallic brass Yale lock metallic chrome                                                          | All in good, working order;<br>Natural wear and tear; Door<br>number up side down put by<br>mistake from<br>the decorators<br>Paint chips seen to exterior<br>door frame<br>Paint chips and wood chips<br>seen to mid level and edge<br>of door | As Inventory                                                                                                                                          |  |
| 5.2 Interior door       | Door frame painted wooden white;<br>Door painted wooden white;<br>;<br>Reverse lever handle metallic chrome;<br>9 glass panels;<br>Reverse Yale lock metallic chrome;<br>Internal lock metallic chrome                                            | All in good, working order;<br>Freshly painted                                                                                                                                                                                                  | As Inventory                                                                                                                                          |  |
| 5.3 Flooring            | Wooden brown                                                                                                                                                                                                                                      | Cleaned to a professional standard;<br>Good clean decorative order                                                                                                                                                                              | As Inventory                                                                                                                                          |  |
| 5.4 Skirting board      | White painted wooden skirting                                                                                                                                                                                                                     | Scuff marks seen to left- hand side upon entry                                                                                                                                                                                                  | As Inventory                                                                                                                                          |  |
| 5.5 Ceiling             | Painted white                                                                                                                                                                                                                                     | Freshly painted                                                                                                                                                                                                                                 | As Inventory                                                                                                                                          |  |
| 5.6 Walls               | Painted white                                                                                                                                                                                                                                     | Scuff marks seen to right- hand side upon entry Scuff marks seen to walls left- hand side upon entry Scuff marks seen to wall opposite entry Chip seen to high level edge of wall opposite entry                                                | As Inventory +  CHECK OUT NOTES; Rub marks seen to wall Nails seen above entry to bedroom Changes - Tenant                                            |  |
| 5.7 Lighting            | 2 light frames metallic chrome with 3 bulbs each                                                                                                                                                                                                  | All bulbs present and working                                                                                                                                                                                                                   | As Inventory +  CHECK OUT NOTES; 1 Bulb not in working order  Changes - Tenant                                                                        |  |
| 5.8 Electric            | 2 single light switches plastic white 1 double plug socket plastic white                                                                                                                                                                          | All in good, working order                                                                                                                                                                                                                      | As Inventory                                                                                                                                          |  |
| 5.9 Heating             | Wall mounted radiator metallic white                                                                                                                                                                                                              | Appears in good condition                                                                                                                                                                                                                       | As Inventory                                                                                                                                          |  |
| 5.10 Furniture          | Washer dryer Hotpoint; Build in cupboard wooden white; Shoe cabinet wooden white Intercom plastic dark green Security alarm plastic white Wall thermostat plastic white; Wall hanger wooden white with 4 hocks metallic chrome; Bin plastic green | Bin was being used from the<br>neighbours with the landlords<br>permission<br>All in good, working order;<br>Storage unit residue seen to top<br>of white wooden unit                                                                           | As Inventory +  CHECK OUT NOTES; - Shoe cabinet requires cleaning to interior/ bottom right unit broken - Green plastic bin not seen Changes - Tenant |  |