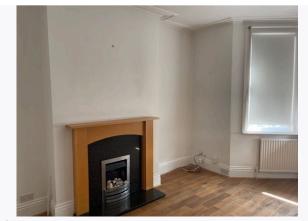

## 5. ENTRANCE AND HALLWAY (CONT.)

Ref # 5.7

Ref # 5.10

Ref # 5.10

Ref # 5.10

Ref # 5.10

| 6. LOUNGE                   |                                                                                                      |                                                                                                         |                                                                                                                                                     |  |
|-----------------------------|------------------------------------------------------------------------------------------------------|---------------------------------------------------------------------------------------------------------|-----------------------------------------------------------------------------------------------------------------------------------------------------|--|
| Item                        | Description                                                                                          | Condition at Inventory                                                                                  | Condition at Check Out                                                                                                                              |  |
| 6.1 Door                    | Door frame painted wooden white;<br>Door painted wooden white<br>;<br>Handle metallic chrome         | Wood chips seen to exterior door frame                                                                  | As Inventory                                                                                                                                        |  |
| 6.2 Door and frame internal | Door frame painted wooden white;<br>Door painted wooden white<br>;<br>Reverse handle metallic chrome | All in good, working order                                                                              | As Inventory                                                                                                                                        |  |
| 6.3 Window                  | White UPVC double glazed casement                                                                    | Cleaned to a professional standard                                                                      | As Inventory                                                                                                                                        |  |
| 6.4 Curtains and blinds     | 4 roller blinds white                                                                                | All in good, working order;<br>Clean and good                                                           | As Inventory +  CHECK OUT NOTES; Inner roller blind to right side is faulty when pulled. Remaining blinds in good condition  Changes - Tenant       |  |
| 6.5 Flooring                | Wooden brown                                                                                         | Minor usage scratches seen to flooring behind door Flooring has dust and requires further cleaning      | As Inventory                                                                                                                                        |  |
| 6.6 Skirting board          | White painted wooden skirting                                                                        | Freshly painted                                                                                         | As Inventory                                                                                                                                        |  |
| 6.7 Walls                   | Painted white                                                                                        | Damp marks seen to wall right-<br>hand side upon entry<br>Discolouration seen to wall<br>opposite entry | As Inventory +  CHECK OUT NOTES; Nails, 1 picture hook and shaded marks seen Loose cabling and plastic fitting detached from wall  Changes - Tenant |  |
| 6.8 Ceiling                 | Painted white                                                                                        | Freshly painted                                                                                         | As Inventory                                                                                                                                        |  |
| 6.9 Electric                | 1 single dimmer light switch metallic chrome 5 double plug sockets plastic white                     | All in good, working order                                                                              | As Inventory                                                                                                                                        |  |
| 6.10 Lighting               | 1 light frame metallic chrome with 4 light bulbs                                                     | All bulbs present and working                                                                           | As Inventory +  CHECK OUT NOTES; 2 Bulbs not seen  Changes - Tenant                                                                                 |  |
| 6.11 Heating                | wall mounted radiator metallic white                                                                 | Appears in good condition                                                                               | As Inventory                                                                                                                                        |  |
| 6.12 Furniture              | Fireplace frame wooden brown and ceramic black                                                       | Appears in good condition;<br>Good clean decorative order                                               | As Inventory                                                                                                                                        |  |

Ref #6

Ref#6

Ref #6

Ref #6

Ref #6

Ref #6

Ref#6

Ref #6