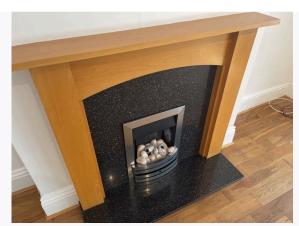

## 5. ENTRANCE AND HALLWAY (CONT.)

Ref # 5.7

Ref # 5.10

Ref # 5.10

Ref # 5.10

Ref # 5.10

| 6. LOUNGE                   |                                                                                                      |                                                                                                         |                                                                                                                                                     |  |
|-----------------------------|------------------------------------------------------------------------------------------------------|---------------------------------------------------------------------------------------------------------|-----------------------------------------------------------------------------------------------------------------------------------------------------|--|
| Item                        | Description                                                                                          | Condition at Inventory                                                                                  | Condition at Check Out                                                                                                                              |  |
| 6.1 Door                    | Door frame painted wooden white;<br>Door painted wooden white<br>;<br>Handle metallic chrome         | Wood chips seen to exterior door frame                                                                  | As Inventory                                                                                                                                        |  |
| 6.2 Door and frame internal | Door frame painted wooden white;<br>Door painted wooden white<br>;<br>Reverse handle metallic chrome | All in good, working order                                                                              | As Inventory                                                                                                                                        |  |
| 6.3 Window                  | White UPVC double glazed casement                                                                    | Cleaned to a professional standard                                                                      | As Inventory                                                                                                                                        |  |
| 6.4 Curtains and blinds     | 4 roller blinds white                                                                                | All in good, working order;<br>Clean and good                                                           | As Inventory +  CHECK OUT NOTES; Inner roller blind to right side is faulty when pulled. Remaining blinds in good condition  Changes - Tenant       |  |
| 6.5 Flooring                | Wooden brown                                                                                         | Minor usage scratches seen to flooring behind door Flooring has dust and requires further cleaning      | As Inventory                                                                                                                                        |  |
| 6.6 Skirting board          | White painted wooden skirting                                                                        | Freshly painted                                                                                         | As Inventory                                                                                                                                        |  |
| 6.7 Walls                   | Painted white                                                                                        | Damp marks seen to wall right-<br>hand side upon entry<br>Discolouration seen to wall<br>opposite entry | As Inventory +  CHECK OUT NOTES; Nails, 1 picture hook and shaded marks seen Loose cabling and plastic fitting detached from wall  Changes - Tenant |  |
| 6.8 Ceiling                 | Painted white                                                                                        | Freshly painted                                                                                         | As Inventory                                                                                                                                        |  |
| 6.9 Electric                | 1 single dimmer light switch metallic chrome 5 double plug sockets plastic white                     | All in good, working order                                                                              | As Inventory                                                                                                                                        |  |
| 6.10 Lighting               | 1 light frame metallic chrome with 4 light bulbs                                                     | All bulbs present and working                                                                           | As Inventory +  CHECK OUT NOTES; 2 Bulbs not seen  Changes - Tenant                                                                                 |  |
| 6.11 Heating                | wall mounted radiator metallic white                                                                 | Appears in good condition                                                                               | As Inventory                                                                                                                                        |  |
| 6.12 Furniture              | Fireplace frame wooden brown and ceramic black                                                       | Appears in good condition;<br>Good clean decorative order                                               | As Inventory                                                                                                                                        |  |