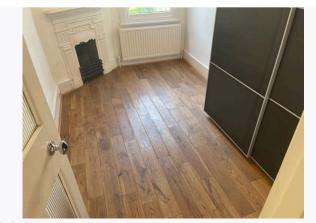

## 5. ENTRANCE AND HALLWAY (CONT.)

Ref # 5.7

Ref # 5.10

Ref # 5.10

Ref # 5.10

Ref # 5.10

| 6. LOUNGE                   |                                                                                                      |                                                                                                         |                                                                                                                                                     |  |
|-----------------------------|------------------------------------------------------------------------------------------------------|---------------------------------------------------------------------------------------------------------|-----------------------------------------------------------------------------------------------------------------------------------------------------|--|
| Item                        | Description                                                                                          | Condition at Inventory                                                                                  | Condition at Check Out                                                                                                                              |  |
| 6.1 Door                    | Door frame painted wooden white;<br>Door painted wooden white<br>;<br>Handle metallic chrome         | Wood chips seen to exterior door frame                                                                  | As Inventory                                                                                                                                        |  |
| 6.2 Door and frame internal | Door frame painted wooden white;<br>Door painted wooden white<br>;<br>Reverse handle metallic chrome | All in good, working order                                                                              | As Inventory                                                                                                                                        |  |
| 6.3 Window                  | White UPVC double glazed casement                                                                    | Cleaned to a professional standard                                                                      | As Inventory                                                                                                                                        |  |
| 6.4 Curtains and blinds     | 4 roller blinds white                                                                                | All in good, working order;<br>Clean and good                                                           | As Inventory +  CHECK OUT NOTES; Inner roller blind to right side is faulty when pulled. Remaining blinds in good condition  Changes - Tenant       |  |
| 6.5 Flooring                | Wooden brown                                                                                         | Minor usage scratches seen to flooring behind door Flooring has dust and requires further cleaning      | As Inventory                                                                                                                                        |  |
| 6.6 Skirting board          | White painted wooden skirting                                                                        | Freshly painted                                                                                         | As Inventory                                                                                                                                        |  |
| 6.7 Walls                   | Painted white                                                                                        | Damp marks seen to wall right-<br>hand side upon entry<br>Discolouration seen to wall<br>opposite entry | As Inventory +  CHECK OUT NOTES; Nails, 1 picture hook and shaded marks seen Loose cabling and plastic fitting detached from wall  Changes - Tenant |  |
| 6.8 Ceiling                 | Painted white                                                                                        | Freshly painted                                                                                         | As Inventory                                                                                                                                        |  |
| 6.9 Electric                | 1 single dimmer light switch metallic chrome 5 double plug sockets plastic white                     | All in good, working order                                                                              | As Inventory                                                                                                                                        |  |
| 6.10 Lighting               | 1 light frame metallic chrome with 4 light bulbs                                                     | All bulbs present and working                                                                           | As Inventory +  CHECK OUT NOTES; 2 Bulbs not seen  Changes - Tenant                                                                                 |  |
| 6.11 Heating                | wall mounted radiator metallic white                                                                 | Appears in good condition                                                                               | As Inventory                                                                                                                                        |  |
| 6.12 Furniture              | Fireplace frame wooden brown and ceramic black                                                       | Appears in good condition;<br>Good clean decorative order                                               | As Inventory                                                                                                                                        |  |