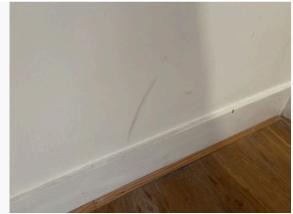

Ref #9

Ref #9

Ref #9

| 10. BEDROOM 2                |                                                                                                                                                                                                                                                                                          |                                                                                                      |                                                                                                                                                                                                                                                                                                                      |
|------------------------------|------------------------------------------------------------------------------------------------------------------------------------------------------------------------------------------------------------------------------------------------------------------------------------------|------------------------------------------------------------------------------------------------------|----------------------------------------------------------------------------------------------------------------------------------------------------------------------------------------------------------------------------------------------------------------------------------------------------------------------|
| Item                         | Description                                                                                                                                                                                                                                                                              | Condition at Inventory                                                                               | Condition at Check Out                                                                                                                                                                                                                                                                                               |
| 10.1 Door and frame external | Door frame painted wooden white;<br>Door painted wooden white<br>;<br>Lever handle metallic chrome                                                                                                                                                                                       | Chip marks seen to exterior of door frame Minor scuff marks seen to top level of door frame          | As Inventory                                                                                                                                                                                                                                                                                                         |
| 10.2 Door and frame internal | Door frame painted wooden white;<br>Door painted wooden white<br>;<br>Reverse lever handle metallic chrome;<br>Hanger metallic chrome                                                                                                                                                    | All in good, working order                                                                           | As Inventory                                                                                                                                                                                                                                                                                                         |
| 10.3 Window(s)               | White UPVC double glazed casement                                                                                                                                                                                                                                                        | Cleaned to a professional standard                                                                   | As Inventory                                                                                                                                                                                                                                                                                                         |
| 10.4 Window Covering         | Curtain rail metallic chrome Blinds<br>grey;<br>2 curtains fabric grey                                                                                                                                                                                                                   | All in good, working order                                                                           | As Inventory +  CHECK OUT NOTES; Blind detached  Changes - Tenant                                                                                                                                                                                                                                                    |
| 10.5 Flooring                | Wooden brown                                                                                                                                                                                                                                                                             | Flooring has dust Requires further cleaning                                                          | As Inventory                                                                                                                                                                                                                                                                                                         |
| 10.6 Skirting Boards         | White painted wooden skirting                                                                                                                                                                                                                                                            | Appears in good condition                                                                            | As Inventory                                                                                                                                                                                                                                                                                                         |
| 10.7 Walls                   | Painted white                                                                                                                                                                                                                                                                            | Discolouration seen to edge of wall right-hand side upon entry                                       | As Inventory +  CHECK OUT NOTES; Filler marks/ scuff marks seen/ picture hook  Changes - Tenant                                                                                                                                                                                                                      |
| 10.8 Ceiling                 | Painted white                                                                                                                                                                                                                                                                            | Appears in good condition                                                                            | As Inventory                                                                                                                                                                                                                                                                                                         |
| 10.9 Lighting                | 1 single light plastic white                                                                                                                                                                                                                                                             | All bulbs present and working                                                                        | As Inventory                                                                                                                                                                                                                                                                                                         |
| 10.10 Electric               | 1 single light switch plastic white<br>1 single plug socket plastic white<br>1 double plug socket plastic White                                                                                                                                                                          | All in good, working order                                                                           | As Inventory                                                                                                                                                                                                                                                                                                         |
| 10.11 Heating                | Wall mounted radiator metallic white                                                                                                                                                                                                                                                     | Appears in good condition                                                                            | As Inventory                                                                                                                                                                                                                                                                                                         |
| 10.12 Furniture              | Wardrobe wooden brown with 2 sliding doors and 2 internal shelves and jacket hangers metallic chrome; Lamp metallic black; Side unit wooden brown; Bed wooden brown; Mattress white; Mattress protector white; Mirror frame wooden brown Fireplace wooden white frame and metallic black | All in good, working order;<br>Cleaned to a professional<br>standard; Good clean<br>decorative order | As Inventory +  CHECK OUT NOTES; Interior of wardrobe is dusty  No longer seen: Jacket hangers metallic chrome; Lamp metallic black; Side unit wooden brown; Bed wooden brown; Mattress white; Mattress protector white; Mirror frame wooden brown Fireplace wooden white frame and metallic black  Changes - Tenant |

Ref #10

Ref #10

Ref #10

Ref # 10.7

Ref # 10.7

Ref # 10.12

| 11. BEDROOM 3                |                                                                                                                 |                                                                                                            |                                                                                                                                           |
|------------------------------|-----------------------------------------------------------------------------------------------------------------|------------------------------------------------------------------------------------------------------------|-------------------------------------------------------------------------------------------------------------------------------------------|
| Item                         | Description                                                                                                     | Condition at Inventory                                                                                     | Condition at Check Out                                                                                                                    |
| 11.1 Door external           | Door frame painted wooden white;<br>Door painted wooden white<br>;<br>Lever handle metallic chrome              | Paint chips seen to top level of door frame                                                                | As Inventory                                                                                                                              |
| 11.2 Door and frame internal | Door frame painted wooden white;<br>Door painted wooden white<br>;<br>Lever handle metallic chrome              | Paint chips seen to interior edge of door                                                                  | As Inventory                                                                                                                              |
| 11.3 Window                  | White UPVC double glazed casement                                                                               | Paint chips seen to window                                                                                 | As Inventory                                                                                                                              |
| 11.4 Window Covering         | Roller blind white                                                                                              | Appears in good condition                                                                                  | CHECK OUT NOTES;<br>Replaced with a blue roller blind<br>(however white roller blind seen<br>inside tenants wardrobe)<br>Changes - Tenant |
| 11.5 Flooring                | Wooden brown                                                                                                    | Cleaned to a professional standard;<br>Good clean decorative order                                         | As Inventory                                                                                                                              |
| 11.6 Skirting board          | White painted wooden skirting                                                                                   | Appears in good condition                                                                                  | As Inventory                                                                                                                              |
| 11.7 Walls                   | Painted white                                                                                                   | Nail seen to wall and chip seen<br>around nail Discolouration seen<br>to wall<br>left-hand side upon entry | As Inventory                                                                                                                              |
| 11.8 Ceiling                 | Painted white                                                                                                   | Freshly painted                                                                                            | As Inventory                                                                                                                              |
| 11.9 Lighting                | 1 single light plastic white                                                                                    | All bulbs present and working                                                                              | As Inventory                                                                                                                              |
| 11.10 Electric               | 1 single light switch plastic white<br>1 single plug socket plastic white<br>1 double plug socket plastic white | All in good, working order                                                                                 | As Inventory                                                                                                                              |
| 11.11 Heating                | Wall mounted radiator metallic white                                                                            | Appears in good condition                                                                                  | As Inventory                                                                                                                              |
| 11.12 Furniture              | Fireplace frame painted wooden white and metallic black; Wardrobe wooden brown with 2 sliding doors             | All in good, working order                                                                                 | As Inventory                                                                                                                              |