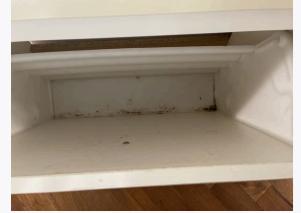

| 5. ENTRANCE AND HALLWAY |                                                                                                                                                                                                                                                   |                                                                                                                                                                                                                                                 |                                                                                                                                                       |  |
|-------------------------|---------------------------------------------------------------------------------------------------------------------------------------------------------------------------------------------------------------------------------------------------|-------------------------------------------------------------------------------------------------------------------------------------------------------------------------------------------------------------------------------------------------|-------------------------------------------------------------------------------------------------------------------------------------------------------|--|
| Item                    | Description                                                                                                                                                                                                                                       | Condition at Inventory                                                                                                                                                                                                                          | Condition at Check Out                                                                                                                                |  |
| 5.1 Door                | Door frame painted wooden white; Door painted wooden blue; Door knock metallic brass; Lever handle metallic chrome; 9 glass panels; Door number metallic brass Yale lock metallic chrome                                                          | All in good, working order;<br>Natural wear and tear; Door<br>number up side down put by<br>mistake from<br>the decorators<br>Paint chips seen to exterior<br>door frame<br>Paint chips and wood chips<br>seen to mid level and edge<br>of door | As Inventory                                                                                                                                          |  |
| 5.2 Interior door       | Door frame painted wooden white;<br>Door painted wooden white;<br>;<br>Reverse lever handle metallic chrome;<br>9 glass panels;<br>Reverse Yale lock metallic chrome;<br>Internal lock metallic chrome                                            | All in good, working order;<br>Freshly painted                                                                                                                                                                                                  | As Inventory                                                                                                                                          |  |
| 5.3 Flooring            | Wooden brown                                                                                                                                                                                                                                      | Cleaned to a professional standard;<br>Good clean decorative order                                                                                                                                                                              | As Inventory                                                                                                                                          |  |
| 5.4 Skirting board      | White painted wooden skirting                                                                                                                                                                                                                     | Scuff marks seen to left- hand side upon entry                                                                                                                                                                                                  | As Inventory                                                                                                                                          |  |
| 5.5 Ceiling             | Painted white                                                                                                                                                                                                                                     | Freshly painted                                                                                                                                                                                                                                 | As Inventory                                                                                                                                          |  |
| 5.6 Walls               | Painted white                                                                                                                                                                                                                                     | Scuff marks seen to right- hand side upon entry Scuff marks seen to walls left- hand side upon entry Scuff marks seen to wall opposite entry Chip seen to high level edge of wall opposite entry                                                | As Inventory +  CHECK OUT NOTES; Rub marks seen to wall Nails seen above entry to bedroom Changes - Tenant                                            |  |
| 5.7 Lighting            | 2 light frames metallic chrome with 3 bulbs each                                                                                                                                                                                                  | All bulbs present and working                                                                                                                                                                                                                   | As Inventory +  CHECK OUT NOTES; 1 Bulb not in working order  Changes - Tenant                                                                        |  |
| 5.8 Electric            | 2 single light switches plastic white 1 double plug socket plastic white                                                                                                                                                                          | All in good, working order                                                                                                                                                                                                                      | As Inventory                                                                                                                                          |  |
| 5.9 Heating             | Wall mounted radiator metallic white                                                                                                                                                                                                              | Appears in good condition                                                                                                                                                                                                                       | As Inventory                                                                                                                                          |  |
| 5.10 Furniture          | Washer dryer Hotpoint; Build in cupboard wooden white; Shoe cabinet wooden white Intercom plastic dark green Security alarm plastic white Wall thermostat plastic white; Wall hanger wooden white with 4 hocks metallic chrome; Bin plastic green | Bin was being used from the<br>neighbours with the landlords<br>permission<br>All in good, working order;<br>Storage unit residue seen to top<br>of white wooden unit                                                                           | As Inventory +  CHECK OUT NOTES; - Shoe cabinet requires cleaning to interior/ bottom right unit broken - Green plastic bin not seen Changes - Tenant |  |