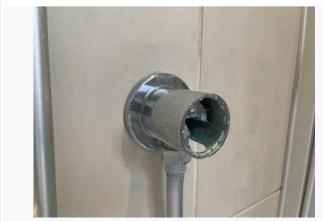

| Actions Required                    |         |        |                                                                                                                  |
|-------------------------------------|---------|--------|------------------------------------------------------------------------------------------------------------------|
| 11.4 Bedroom 3 » Window<br>Covering | Changes | Tenant | CHECK OUT NOTES;<br>Replaced with a blue roller blind (however white roller blind seen inside tenants wardrobe); |
| 12.4 Bathroom » Window Covering     | Changes | Tenant | CHECK OUT NOTES;<br>Not seen;                                                                                    |
| 12.6 Bathroom » Walls               | Changes | Tenant | CHECK OUT NOTES; Filler mark seen to left wall upon entry;                                                       |
| 12.8 Bathroom » Lighting            | Changes | N/A    | CHECK OUT NOTES; Tested and all bulbs in working order;                                                          |
| 12.9 Bathroom » Electric            | Changes | Tenant | CHECK OUT NOTES; Pull string faulty;                                                                             |
| 12.11 Bathroom » Furniture/<br>Item | Changes | Tenant | CHECK OUT NOTES;<br>Heavy slivering seen to mirror (near enough damaged, as per picture)                         |
| 12.12 Bathroom » Bath               | Changes | Tenant | CHECK OUT NOTES;<br>Discolouration seen to silicone<br>Fitting seen to shower unit missing;                      |

Ref #11

Ref #11

Ref #11

Ref #11

| 12. BATHROOM                 |                                                                                                                                            |                                                                                                                                             |                                                                                                                        |
|------------------------------|--------------------------------------------------------------------------------------------------------------------------------------------|---------------------------------------------------------------------------------------------------------------------------------------------|------------------------------------------------------------------------------------------------------------------------|
| Item                         | Description                                                                                                                                | Condition at Inventory                                                                                                                      | Condition at Check Out                                                                                                 |
| 12.1 Door and frame external | Door frame painted wooden white;<br>Door painted wooden white Lever<br>handle metallic chrome                                              | All in good, working order                                                                                                                  | As Inventory                                                                                                           |
| 12.2 Door and frame internal | Door frame painted wooden white;<br>Door painted wooden white<br>Lever handle metallic Chrome                                              | All in good, working order                                                                                                                  | As Inventory                                                                                                           |
| 12.3 Window                  | Window frame painted wooden white                                                                                                          | Minor chip seen to window frame                                                                                                             | As Inventory                                                                                                           |
| 12.4 Window Covering         | Roller blind white                                                                                                                         | Blinds requires further cleaning                                                                                                            | As Inventory +  CHECK OUT NOTES;  Not seen Changes - Tenant                                                            |
| 12.5 Flooring                | Tile black                                                                                                                                 | Cleaned to a professional standard;<br>Good clean decorative order                                                                          | As Inventory                                                                                                           |
| 12.6 Walls                   | Painted white; Tiled cream                                                                                                                 | Painted area scratched a the bottom on the side of the toilet Minor crack seen to wall right-hand side to low level Hole seen to tiled wall | As Inventory +  CHECK OUT NOTES; Filler mark seen to left wall upon entry Changes - Tenant                             |
| 12.7 Ceiling                 | Painted white                                                                                                                              | Appears in good condition                                                                                                                   | As Inventory                                                                                                           |
| 12.8 Lighting                | 4 spot lights metallic chrome                                                                                                              | 1 ceiling mounted spotlight not in working order                                                                                            | As Inventory +  CHECK OUT NOTES; Tested and all bulbs in working order Changes                                         |
| 12.9 Electric                | 1 pulling light metallic chrome                                                                                                            | All in good, working order                                                                                                                  | As Inventory +  CHECK OUT NOTES; Pull string faulty  Changes - Tenant                                                  |
| 12.10 Heating                | wall mounted towel heater metallic chrome                                                                                                  | Appears in good condition                                                                                                                   | As Inventory                                                                                                           |
| 12.11 Furniture/ Item        | Roll holder metallic chrome Wall cupboard wooden white; Boiler metallic white; Mirror metallic chrome and glass; Wall cabinet wooden white | Minor discolouration at the bottom of the mirror; Silvering seen to mirror                                                                  | As Inventory +  CHECK OUT NOTES; Heavy slivering seen to mirror (near enough damaged, as per picture) Changes - Tenant |
| 12.12 Bath                   | Ceramic white;<br>shower set metallic chrome shower<br>screen glass                                                                        | Cleaned to a professional<br>standard;<br>All in good, working order;<br>Good clean decorative order                                        | As Inventory +  CHECK OUT NOTES; Discolouration seen to silicone Fitting seen to shower unit missing Changes - Tenant  |