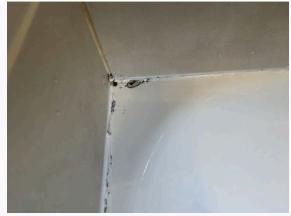

| Ref                                      | Action<br>Required | Responsibility | Comments                                                                                                                                                                                                                                                                               |
|------------------------------------------|--------------------|----------------|----------------------------------------------------------------------------------------------------------------------------------------------------------------------------------------------------------------------------------------------------------------------------------------|
| 5.6 Entrance and Hallway »<br>Walls      | Changes            | Tenant         | CHECK OUT NOTES;<br>Rub marks seen to wall<br>Nails seen above entry to bedroom;                                                                                                                                                                                                       |
| 5.7 Entrance and Hallway »<br>Lighting   | Changes            | Tenant         | CHECK OUT NOTES; 1 Bulb not in working order;                                                                                                                                                                                                                                          |
| 5.10 Entrance and Hallway »<br>Furniture | Changes            | Tenant         | CHECK OUT NOTES; - Shoe cabinet requires cleaning to interior/ bottom right unit broken - Green plastic bin not seen;                                                                                                                                                                  |
| 6.4 Lounge » Curtains and blinds         | Changes            | Tenant         | CHECK OUT NOTES;<br>Inner roller blind to right side is faulty when pulled. Remaining blinds in good condition;                                                                                                                                                                        |
| 6.7 Lounge » Walls                       | Changes            | Tenant         | CHECK OUT NOTES;<br>Nails, 1 picture hook and shaded marks seen<br>Loose cabling and plastic fitting detached from wall;                                                                                                                                                               |
| 6.10 Lounge » Lighting                   | Changes            | Tenant         | CHECK OUT NOTES;<br>2 Bulbs not seen;                                                                                                                                                                                                                                                  |
| 7.7 Dining Area » Walls                  | Changes            | Tenant         | CHECK OUT NOTES;<br>Shaded marks seen throughout<br>Picture hooks seen throughout;                                                                                                                                                                                                     |
| 7.12 Dining Area » Furniture/ Item       | Changes            | Tenant         | CHECK OUT NOTES;<br>Additional items seen - as per picture;                                                                                                                                                                                                                            |
| 8.6 Open Plan Kitchen » Walls            | Changes            | Tenant         | CHECK OUT NOTES;<br>Heavy shaded marks seen to left side wall upon entry<br>Shaded marks seen elsewhere;                                                                                                                                                                               |
| 8.11 Open Plan Kitchen »<br>Furniture    | Changes            | Tenant         | CHECK OUT NOTES;<br>Alarms not seen;                                                                                                                                                                                                                                                   |
| 8.16 Open Plan Kitchen » Sink            | Changes            | N/A            | CHECK OUT NOTES;<br>No mould seen;                                                                                                                                                                                                                                                     |
| 10.4 Bedroom 2 » Window Covering         | Changes            | Tenant         | CHECK OUT NOTES;<br>Blind detached;                                                                                                                                                                                                                                                    |
| 10.7 Bedroom 2 » Walls                   | Changes            | Tenant         | CHECK OUT NOTES; Filler marks/ scuff marks seen/ picture hook;                                                                                                                                                                                                                         |
| 10.12 Bedroom 2 » Furniture              | Changes            | Tenant         | CHECK OUT NOTES;<br>Interior of wardrobe is dusty  No longer seen: Jacket hangers metallic chrome; Lamp metallic black; Side unit wooden brown; Bed wooden brown; Mattress white; Mattress protector white; Mirror frame wooden brown Fireplace wooden white frame and metallic black; |

| 5. ENTRANCE AND HALLWAY |                                                                                                                                                                                                                                                   |                                                                                                                                                                                                                                                 |                                                                                                                                                       |  |
|-------------------------|---------------------------------------------------------------------------------------------------------------------------------------------------------------------------------------------------------------------------------------------------|-------------------------------------------------------------------------------------------------------------------------------------------------------------------------------------------------------------------------------------------------|-------------------------------------------------------------------------------------------------------------------------------------------------------|--|
| Item                    | Description                                                                                                                                                                                                                                       | Condition at Inventory                                                                                                                                                                                                                          | Condition at Check Out                                                                                                                                |  |
| 5.1 Door                | Door frame painted wooden white; Door painted wooden blue; Door knock metallic brass; Lever handle metallic chrome; 9 glass panels; Door number metallic brass Yale lock metallic chrome                                                          | All in good, working order;<br>Natural wear and tear; Door<br>number up side down put by<br>mistake from<br>the decorators<br>Paint chips seen to exterior<br>door frame<br>Paint chips and wood chips<br>seen to mid level and edge<br>of door | As Inventory                                                                                                                                          |  |
| 5.2 Interior door       | Door frame painted wooden white;<br>Door painted wooden white;<br>;<br>Reverse lever handle metallic chrome;<br>9 glass panels;<br>Reverse Yale lock metallic chrome;<br>Internal lock metallic chrome                                            | All in good, working order;<br>Freshly painted                                                                                                                                                                                                  | As Inventory                                                                                                                                          |  |
| 5.3 Flooring            | Wooden brown                                                                                                                                                                                                                                      | Cleaned to a professional standard;<br>Good clean decorative order                                                                                                                                                                              | As Inventory                                                                                                                                          |  |
| 5.4 Skirting board      | White painted wooden skirting                                                                                                                                                                                                                     | Scuff marks seen to left- hand side upon entry                                                                                                                                                                                                  | As Inventory                                                                                                                                          |  |
| 5.5 Ceiling             | Painted white                                                                                                                                                                                                                                     | Freshly painted                                                                                                                                                                                                                                 | As Inventory                                                                                                                                          |  |
| 5.6 Walls               | Painted white                                                                                                                                                                                                                                     | Scuff marks seen to right- hand side upon entry Scuff marks seen to walls left- hand side upon entry Scuff marks seen to wall opposite entry Chip seen to high level edge of wall opposite entry                                                | As Inventory +  CHECK OUT NOTES; Rub marks seen to wall Nails seen above entry to bedroom Changes - Tenant                                            |  |
| 5.7 Lighting            | 2 light frames metallic chrome with 3 bulbs each                                                                                                                                                                                                  | All bulbs present and working                                                                                                                                                                                                                   | As Inventory +  CHECK OUT NOTES; 1 Bulb not in working order  Changes - Tenant                                                                        |  |
| 5.8 Electric            | 2 single light switches plastic white 1 double plug socket plastic white                                                                                                                                                                          | All in good, working order                                                                                                                                                                                                                      | As Inventory                                                                                                                                          |  |
| 5.9 Heating             | Wall mounted radiator metallic white                                                                                                                                                                                                              | Appears in good condition                                                                                                                                                                                                                       | As Inventory                                                                                                                                          |  |
| 5.10 Furniture          | Washer dryer Hotpoint; Build in cupboard wooden white; Shoe cabinet wooden white Intercom plastic dark green Security alarm plastic white Wall thermostat plastic white; Wall hanger wooden white with 4 hocks metallic chrome; Bin plastic green | Bin was being used from the<br>neighbours with the landlords<br>permission<br>All in good, working order;<br>Storage unit residue seen to top<br>of white wooden unit                                                                           | As Inventory +  CHECK OUT NOTES; - Shoe cabinet requires cleaning to interior/ bottom right unit broken - Green plastic bin not seen Changes - Tenant |  |