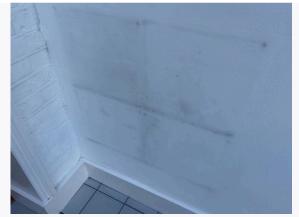

Ref #9

Ref #9

Ref #9

| 10. BEDROOM 2                |                                                                                                                                                                                                                                                                                          |                                                                                                      |                                                                                                                                                                                                                                                                                                                      |
|------------------------------|------------------------------------------------------------------------------------------------------------------------------------------------------------------------------------------------------------------------------------------------------------------------------------------|------------------------------------------------------------------------------------------------------|----------------------------------------------------------------------------------------------------------------------------------------------------------------------------------------------------------------------------------------------------------------------------------------------------------------------|
| Item                         | Description                                                                                                                                                                                                                                                                              | Condition at Inventory                                                                               | Condition at Check Out                                                                                                                                                                                                                                                                                               |
| 10.1 Door and frame external | Door frame painted wooden white;<br>Door painted wooden white<br>;<br>Lever handle metallic chrome                                                                                                                                                                                       | Chip marks seen to exterior of door frame Minor scuff marks seen to top level of door frame          | As Inventory                                                                                                                                                                                                                                                                                                         |
| 10.2 Door and frame internal | Door frame painted wooden white;<br>Door painted wooden white<br>;<br>Reverse lever handle metallic chrome;<br>Hanger metallic chrome                                                                                                                                                    | All in good, working order                                                                           | As Inventory                                                                                                                                                                                                                                                                                                         |
| 10.3 Window(s)               | White UPVC double glazed casement                                                                                                                                                                                                                                                        | Cleaned to a professional standard                                                                   | As Inventory                                                                                                                                                                                                                                                                                                         |
| 10.4 Window Covering         | Curtain rail metallic chrome Blinds<br>grey;<br>2 curtains fabric grey                                                                                                                                                                                                                   | All in good, working order                                                                           | As Inventory +  CHECK OUT NOTES; Blind detached  Changes - Tenant                                                                                                                                                                                                                                                    |
| 10.5 Flooring                | Wooden brown                                                                                                                                                                                                                                                                             | Flooring has dust Requires further cleaning                                                          | As Inventory                                                                                                                                                                                                                                                                                                         |
| 10.6 Skirting Boards         | White painted wooden skirting                                                                                                                                                                                                                                                            | Appears in good condition                                                                            | As Inventory                                                                                                                                                                                                                                                                                                         |
| 10.7 Walls                   | Painted white                                                                                                                                                                                                                                                                            | Discolouration seen to edge of wall right-hand side upon entry                                       | As Inventory +  CHECK OUT NOTES; Filler marks/ scuff marks seen/ picture hook  Changes - Tenant                                                                                                                                                                                                                      |
| 10.8 Ceiling                 | Painted white                                                                                                                                                                                                                                                                            | Appears in good condition                                                                            | As Inventory                                                                                                                                                                                                                                                                                                         |
| 10.9 Lighting                | 1 single light plastic white                                                                                                                                                                                                                                                             | All bulbs present and working                                                                        | As Inventory                                                                                                                                                                                                                                                                                                         |
| 10.10 Electric               | 1 single light switch plastic white<br>1 single plug socket plastic white<br>1 double plug socket plastic White                                                                                                                                                                          | All in good, working order                                                                           | As Inventory                                                                                                                                                                                                                                                                                                         |
| 10.11 Heating                | Wall mounted radiator metallic white                                                                                                                                                                                                                                                     | Appears in good condition                                                                            | As Inventory                                                                                                                                                                                                                                                                                                         |
| 10.12 Furniture              | Wardrobe wooden brown with 2 sliding doors and 2 internal shelves and jacket hangers metallic chrome; Lamp metallic black; Side unit wooden brown; Bed wooden brown; Mattress white; Mattress protector white; Mirror frame wooden brown Fireplace wooden white frame and metallic black | All in good, working order;<br>Cleaned to a professional<br>standard; Good clean<br>decorative order | As Inventory +  CHECK OUT NOTES; Interior of wardrobe is dusty  No longer seen: Jacket hangers metallic chrome; Lamp metallic black; Side unit wooden brown; Bed wooden brown; Mattress white; Mattress protector white; Mirror frame wooden brown Fireplace wooden white frame and metallic black  Changes - Tenant |

Ref #10

Ref #10

Ref #10

Ref # 10.7

Ref # 10.7

Ref # 10.12

| 11. BEDROOM 3                |                                                                                                                 |                                                                                                            |                                                                                                                                           |
|------------------------------|-----------------------------------------------------------------------------------------------------------------|------------------------------------------------------------------------------------------------------------|-------------------------------------------------------------------------------------------------------------------------------------------|
| Item                         | Description                                                                                                     | Condition at Inventory                                                                                     | Condition at Check Out                                                                                                                    |
| 11.1 Door external           | Door frame painted wooden white;<br>Door painted wooden white<br>;<br>Lever handle metallic chrome              | Paint chips seen to top level of door frame                                                                | As Inventory                                                                                                                              |
| 11.2 Door and frame internal | Door frame painted wooden white;<br>Door painted wooden white<br>;<br>Lever handle metallic chrome              | Paint chips seen to interior edge of door                                                                  | As Inventory                                                                                                                              |
| 11.3 Window                  | White UPVC double glazed casement                                                                               | Paint chips seen to window                                                                                 | As Inventory                                                                                                                              |
| 11.4 Window Covering         | Roller blind white                                                                                              | Appears in good condition                                                                                  | CHECK OUT NOTES;<br>Replaced with a blue roller blind<br>(however white roller blind seen<br>inside tenants wardrobe)<br>Changes - Tenant |
| 11.5 Flooring                | Wooden brown                                                                                                    | Cleaned to a professional standard;<br>Good clean decorative order                                         | As Inventory                                                                                                                              |
| 11.6 Skirting board          | White painted wooden skirting                                                                                   | Appears in good condition                                                                                  | As Inventory                                                                                                                              |
| 11.7 Walls                   | Painted white                                                                                                   | Nail seen to wall and chip seen<br>around nail Discolouration seen<br>to wall<br>left-hand side upon entry | As Inventory                                                                                                                              |
| 11.8 Ceiling                 | Painted white                                                                                                   | Freshly painted                                                                                            | As Inventory                                                                                                                              |
| 11.9 Lighting                | 1 single light plastic white                                                                                    | All bulbs present and working                                                                              | As Inventory                                                                                                                              |
| 11.10 Electric               | 1 single light switch plastic white<br>1 single plug socket plastic white<br>1 double plug socket plastic white | All in good, working order                                                                                 | As Inventory                                                                                                                              |
| 11.11 Heating                | Wall mounted radiator metallic white                                                                            | Appears in good condition                                                                                  | As Inventory                                                                                                                              |
| 11.12 Furniture              | Fireplace frame painted wooden white and metallic black; Wardrobe wooden brown with 2 sliding doors             | All in good, working order                                                                                 | As Inventory                                                                                                                              |