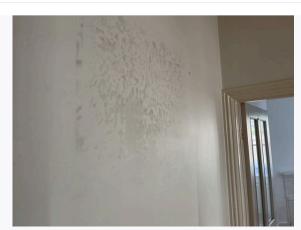

Ref # 7.7

Ref # 7.12

Ref # 7.12

| 8. OPEN PLAN KITCHEN |                                                                                                                                                    |                                                                                                                                            |                                                                                                                                    |
|----------------------|----------------------------------------------------------------------------------------------------------------------------------------------------|--------------------------------------------------------------------------------------------------------------------------------------------|------------------------------------------------------------------------------------------------------------------------------------|
| Item                 | Description                                                                                                                                        | Condition at Inventory                                                                                                                     | Condition at Check Out                                                                                                             |
| 8.1 Door             | Door frame painted wooden white                                                                                                                    | Paint chips seen to door frame                                                                                                             | As Inventory                                                                                                                       |
| 8.2 Door interior    | Door frame painted wooden white                                                                                                                    | Appears in good condition                                                                                                                  | As Inventory                                                                                                                       |
| 8.3 Window           | White UPVC double glazed casement                                                                                                                  | Cleaned to a professional standard                                                                                                         | As Inventory                                                                                                                       |
| 8.4 Flooring         | Wooden brown                                                                                                                                       | Cleaned to a professional standard;<br>Good clean decorative order                                                                         | As Inventory                                                                                                                       |
| 8.5 Skirting board   | White painted wooden skirting                                                                                                                      | Wood chips seen to skirting left-<br>hand side upon entry                                                                                  | As Inventory                                                                                                                       |
| 8.6 Walls            | Painted white; Tiled white                                                                                                                         | Freshly painted;<br>Good clean decorative order                                                                                            | As Inventory +  CHECK OUT NOTES; Heavy shaded marks seen to left side wall upon entry Shaded marks seen elsewhere Changes - Tenant |
| 8.7 Ceiling          | Painted white                                                                                                                                      |                                                                                                                                            | In good condition                                                                                                                  |
| 8.8 Lighting         | 1 light frame metallic chrome with 3 light bulbs                                                                                                   | All bulbs present and working                                                                                                              | As Inventory                                                                                                                       |
| 8.9 Electric         | 1 single light switch plastic white<br>2 double plug sockets plastic white<br>1 single plug socket plastic white<br>2 switches fused plastic white | All in good, working order                                                                                                                 | As Inventory                                                                                                                       |
| 8.10 Heating         | Wall mounted radiator metallic white                                                                                                               | Paint chips seen to radiator left-<br>hand side upon entry                                                                                 | As Inventory                                                                                                                       |
| 8.11 Furniture       | Wall shelves glass;<br>Soap holder ceramic white; Monoxide<br>alarm plastic white;<br>Smoke alarm plastic white                                    | Wall shelve loose and chipped<br>at the end;<br>Monoxide alarm tested good<br>working order;<br>Fire alarm tested in good<br>working order | As Inventory +  CHECK OUT NOTES; Alarms not seen  Changes - Tenant                                                                 |
| 8.12 Kitchen units   | 7 storage units wooden brown;<br>7 handles metallic chrome; 3 drawers<br>wooden brown; 3 handles metallic<br>chrome                                | Discolouration seen to wall<br>mounted white plastic shelf<br>Residue seen to wall mounted<br>clear glass shelf                            | As Inventory                                                                                                                       |
| 8.13 Extractor hood  | Metallic chrome                                                                                                                                    | Some oil marks on it; In good<br>working order;<br>Requires further cleaning Both<br>integrated lights not in<br>working order             | As Inventory                                                                                                                       |
| 8.14 Gas hob         | Metallic chrome                                                                                                                                    | All in good, working order;<br>Requires further cleaning to gas<br>cooker                                                                  | As Inventory                                                                                                                       |

Ref #8

Ref #8

Ref #8

Ref #8

Ref #8

Ref #8

Ref # 8.6

Ref # 8.6