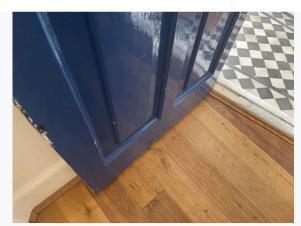

| 5. ENTRANCE AND HALLWAY |                                                                                                                                                                                                                                                   |                                                                                                                                                                                                                                                 |                                                                                                                                                       |  |
|-------------------------|---------------------------------------------------------------------------------------------------------------------------------------------------------------------------------------------------------------------------------------------------|-------------------------------------------------------------------------------------------------------------------------------------------------------------------------------------------------------------------------------------------------|-------------------------------------------------------------------------------------------------------------------------------------------------------|--|
| Item                    | Description                                                                                                                                                                                                                                       | Condition at Inventory                                                                                                                                                                                                                          | Condition at Check Out                                                                                                                                |  |
| 5.1 Door                | Door frame painted wooden white; Door painted wooden blue; Door knock metallic brass; Lever handle metallic chrome; 9 glass panels; Door number metallic brass Yale lock metallic chrome                                                          | All in good, working order;<br>Natural wear and tear; Door<br>number up side down put by<br>mistake from<br>the decorators<br>Paint chips seen to exterior<br>door frame<br>Paint chips and wood chips<br>seen to mid level and edge<br>of door | As Inventory                                                                                                                                          |  |
| 5.2 Interior door       | Door frame painted wooden white;<br>Door painted wooden white;<br>;<br>Reverse lever handle metallic chrome;<br>9 glass panels;<br>Reverse Yale lock metallic chrome;<br>Internal lock metallic chrome                                            | All in good, working order;<br>Freshly painted                                                                                                                                                                                                  | As Inventory                                                                                                                                          |  |
| 5.3 Flooring            | Wooden brown                                                                                                                                                                                                                                      | Cleaned to a professional standard;<br>Good clean decorative order                                                                                                                                                                              | As Inventory                                                                                                                                          |  |
| 5.4 Skirting board      | White painted wooden skirting                                                                                                                                                                                                                     | Scuff marks seen to left- hand side upon entry                                                                                                                                                                                                  | As Inventory                                                                                                                                          |  |
| 5.5 Ceiling             | Painted white                                                                                                                                                                                                                                     | Freshly painted                                                                                                                                                                                                                                 | As Inventory                                                                                                                                          |  |
| 5.6 Walls               | Painted white                                                                                                                                                                                                                                     | Scuff marks seen to right- hand side upon entry Scuff marks seen to walls left- hand side upon entry Scuff marks seen to wall opposite entry Chip seen to high level edge of wall opposite entry                                                | As Inventory +  CHECK OUT NOTES; Rub marks seen to wall Nails seen above entry to bedroom Changes - Tenant                                            |  |
| 5.7 Lighting            | 2 light frames metallic chrome with 3 bulbs each                                                                                                                                                                                                  | All bulbs present and working                                                                                                                                                                                                                   | As Inventory +  CHECK OUT NOTES; 1 Bulb not in working order  Changes - Tenant                                                                        |  |
| 5.8 Electric            | 2 single light switches plastic white 1 double plug socket plastic white                                                                                                                                                                          | All in good, working order                                                                                                                                                                                                                      | As Inventory                                                                                                                                          |  |
| 5.9 Heating             | Wall mounted radiator metallic white                                                                                                                                                                                                              | Appears in good condition                                                                                                                                                                                                                       | As Inventory                                                                                                                                          |  |
| 5.10 Furniture          | Washer dryer Hotpoint; Build in cupboard wooden white; Shoe cabinet wooden white Intercom plastic dark green Security alarm plastic white Wall thermostat plastic white; Wall hanger wooden white with 4 hocks metallic chrome; Bin plastic green | Bin was being used from the<br>neighbours with the landlords<br>permission<br>All in good, working order;<br>Storage unit residue seen to top<br>of white wooden unit                                                                           | As Inventory +  CHECK OUT NOTES; - Shoe cabinet requires cleaning to interior/ bottom right unit broken - Green plastic bin not seen Changes - Tenant |  |

#### 5. ENTRANCE AND HALLWAY (CONT.)

Ref #5

Ref #5

Ref #5

Ref # 5.6

Ref # 5.6