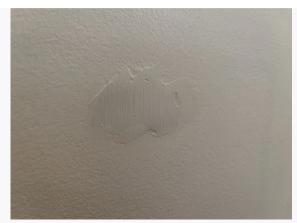

| Actions Required                    |         |        |                                                                                                                  |
|-------------------------------------|---------|--------|------------------------------------------------------------------------------------------------------------------|
| 11.4 Bedroom 3 » Window<br>Covering | Changes | Tenant | CHECK OUT NOTES;<br>Replaced with a blue roller blind (however white roller blind seen inside tenants wardrobe); |
| 12.4 Bathroom » Window Covering     | Changes | Tenant | CHECK OUT NOTES;<br>Not seen;                                                                                    |
| 12.6 Bathroom » Walls               | Changes | Tenant | CHECK OUT NOTES; Filler mark seen to left wall upon entry;                                                       |
| 12.8 Bathroom » Lighting            | Changes | N/A    | CHECK OUT NOTES; Tested and all bulbs in working order;                                                          |
| 12.9 Bathroom » Electric            | Changes | Tenant | CHECK OUT NOTES; Pull string faulty;                                                                             |
| 12.11 Bathroom » Furniture/<br>Item | Changes | Tenant | CHECK OUT NOTES;<br>Heavy slivering seen to mirror (near enough damaged, as per picture)                         |
| 12.12 Bathroom » Bath               | Changes | Tenant | CHECK OUT NOTES;<br>Discolouration seen to silicone<br>Fitting seen to shower unit missing;                      |

Ref #11

Ref #11

Ref #11

Ref #11

Re

Ref #11

Ref #11

Ref #11

Ref #11

Ref #11

Ref #11

Ref #11

| 12. BATHROOM                 |                                                                                                                                            |                                                                                                                                             |                                                                                                                        |
|------------------------------|--------------------------------------------------------------------------------------------------------------------------------------------|---------------------------------------------------------------------------------------------------------------------------------------------|------------------------------------------------------------------------------------------------------------------------|
| Item                         | Description                                                                                                                                | Condition at Inventory                                                                                                                      | Condition at Check Out                                                                                                 |
| 12.1 Door and frame external | Door frame painted wooden white;<br>Door painted wooden white Lever<br>handle metallic chrome                                              | All in good, working order                                                                                                                  | As Inventory                                                                                                           |
| 12.2 Door and frame internal | Door frame painted wooden white;<br>Door painted wooden white<br>Lever handle metallic Chrome                                              | All in good, working order                                                                                                                  | As Inventory                                                                                                           |
| 12.3 Window                  | Window frame painted wooden white                                                                                                          | Minor chip seen to window frame                                                                                                             | As Inventory                                                                                                           |
| 12.4 Window Covering         | Roller blind white                                                                                                                         | Blinds requires further cleaning                                                                                                            | As Inventory +  CHECK OUT NOTES;  Not seen Changes - Tenant                                                            |
| 12.5 Flooring                | Tile black                                                                                                                                 | Cleaned to a professional standard;<br>Good clean decorative order                                                                          | As Inventory                                                                                                           |
| 12.6 Walls                   | Painted white; Tiled cream                                                                                                                 | Painted area scratched a the bottom on the side of the toilet Minor crack seen to wall right-hand side to low level Hole seen to tiled wall | As Inventory +  CHECK OUT NOTES; Filler mark seen to left wall upon entry Changes - Tenant                             |
| 12.7 Ceiling                 | Painted white                                                                                                                              | Appears in good condition                                                                                                                   | As Inventory                                                                                                           |
| 12.8 Lighting                | 4 spot lights metallic chrome                                                                                                              | 1 ceiling mounted spotlight not in working order                                                                                            | As Inventory +  CHECK OUT NOTES; Tested and all bulbs in working order Changes                                         |
| 12.9 Electric                | 1 pulling light metallic chrome                                                                                                            | All in good, working order                                                                                                                  | As Inventory +  CHECK OUT NOTES; Pull string faulty  Changes - Tenant                                                  |
| 12.10 Heating                | wall mounted towel heater metallic chrome                                                                                                  | Appears in good condition                                                                                                                   | As Inventory                                                                                                           |
| 12.11 Furniture/ Item        | Roll holder metallic chrome Wall cupboard wooden white; Boiler metallic white; Mirror metallic chrome and glass; Wall cabinet wooden white | Minor discolouration at the bottom of the mirror; Silvering seen to mirror                                                                  | As Inventory +  CHECK OUT NOTES; Heavy slivering seen to mirror (near enough damaged, as per picture) Changes - Tenant |
| 12.12 Bath                   | Ceramic white;<br>shower set metallic chrome shower<br>screen glass                                                                        | Cleaned to a professional<br>standard;<br>All in good, working order;<br>Good clean decorative order                                        | As Inventory +  CHECK OUT NOTES; Discolouration seen to silicone Fitting seen to shower unit missing Changes - Tenant  |