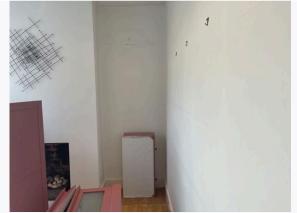

Ref #6

Ref #6

Ref #6

Ref #6

Ref # 6.7

| 7. DINING AREA       |                                                                                                                                 |                                                                   |                                                                                                              |  |
|----------------------|---------------------------------------------------------------------------------------------------------------------------------|-------------------------------------------------------------------|--------------------------------------------------------------------------------------------------------------|--|
| Item                 | Description                                                                                                                     | Condition at Inventory                                            | Condition at Check Out                                                                                       |  |
| 7.1 Door external    | Door frame painted wooden white;<br>Door painted wooden white Lever<br>handle metallic chrome                                   | All in good, working order                                        | As Inventory                                                                                                 |  |
| 7.2 Door internal    | Door frame painted wooden white;<br>Door painted wooden white<br>Lever handle metallic chrome                                   | All in good, working order                                        | As Inventory                                                                                                 |  |
| 7.3 Window           | Window frame painted wooden white                                                                                               | All in good, working order;<br>Good clean decorative order        | As Inventory                                                                                                 |  |
| 7.4 Window Covering  | Blinds paper white                                                                                                              | Light minor black marks All in good, working order                | As Inventory                                                                                                 |  |
| 7.5 Flooring         | Wooden brown; Conservatory areas tiled white                                                                                    | All in good, working order                                        | As Inventory                                                                                                 |  |
| 7.6 Skirting board   | White painted wooden skirting                                                                                                   | Minor wood chips seen to skirting                                 | As Inventory                                                                                                 |  |
| 7.7 Walls            | Painted white;<br>Wall paper grey with printed Flowers                                                                          | Appears in good condition                                         | As Inventory +  CHECK OUT NOTES; Shaded marks seen throughout Picture hooks seen throughout Changes - Tenant |  |
| 7.8 Ceiling          | Painted white                                                                                                                   | Residue seen to ceiling upon entry Hairline crack seen to ceiling | As Inventory                                                                                                 |  |
| 7.9 Lighting         | wall light metallic chrome with 2 bulbs;     spot lights metallic chrome                                                        | 3 ceiling mounted spotlights not in working order                 | As Inventory                                                                                                 |  |
| 7.10 Electric        | 1 single dimmer light switch plastic white 2 double plug sockets plastic white                                                  | All in good, working order                                        | As Inventory                                                                                                 |  |
| 7.11 Heating         | Wall mounted radiator metallic white                                                                                            | Appears in good condition                                         | As Inventory                                                                                                 |  |
| 7.12 Furniture/ Item | wall cupboard door wooden white;<br>Wall art metallic black Fireplace<br>ceramic white and metallic black<br>Freezer; Microwave | All in good, working order                                        | As Inventory +  CHECK OUT NOTES; Additional items seen - as per picture Changes - Tenant                     |  |

Ref # 7.7

Ref # 7.12

Ref # 7.12

| 8. OPEN PLAN KITCHEN |                                                                                                                                                    |                                                                                                                                            |                                                                                                                                    |
|----------------------|----------------------------------------------------------------------------------------------------------------------------------------------------|--------------------------------------------------------------------------------------------------------------------------------------------|------------------------------------------------------------------------------------------------------------------------------------|
| Item                 | Description                                                                                                                                        | Condition at Inventory                                                                                                                     | Condition at Check Out                                                                                                             |
| 8.1 Door             | Door frame painted wooden white                                                                                                                    | Paint chips seen to door frame                                                                                                             | As Inventory                                                                                                                       |
| 8.2 Door interior    | Door frame painted wooden white                                                                                                                    | Appears in good condition                                                                                                                  | As Inventory                                                                                                                       |
| 8.3 Window           | White UPVC double glazed casement                                                                                                                  | Cleaned to a professional standard                                                                                                         | As Inventory                                                                                                                       |
| 8.4 Flooring         | Wooden brown                                                                                                                                       | Cleaned to a professional standard;<br>Good clean decorative order                                                                         | As Inventory                                                                                                                       |
| 8.5 Skirting board   | White painted wooden skirting                                                                                                                      | Wood chips seen to skirting left-<br>hand side upon entry                                                                                  | As Inventory                                                                                                                       |
| 8.6 Walls            | Painted white; Tiled white                                                                                                                         | Freshly painted;<br>Good clean decorative order                                                                                            | As Inventory +  CHECK OUT NOTES; Heavy shaded marks seen to left side wall upon entry Shaded marks seen elsewhere Changes - Tenant |
| 8.7 Ceiling          | Painted white                                                                                                                                      |                                                                                                                                            | In good condition                                                                                                                  |
| 8.8 Lighting         | 1 light frame metallic chrome with 3 light bulbs                                                                                                   | All bulbs present and working                                                                                                              | As Inventory                                                                                                                       |
| 8.9 Electric         | 1 single light switch plastic white<br>2 double plug sockets plastic white<br>1 single plug socket plastic white<br>2 switches fused plastic white | All in good, working order                                                                                                                 | As Inventory                                                                                                                       |
| 8.10 Heating         | Wall mounted radiator metallic white                                                                                                               | Paint chips seen to radiator left-<br>hand side upon entry                                                                                 | As Inventory                                                                                                                       |
| 8.11 Furniture       | Wall shelves glass;<br>Soap holder ceramic white; Monoxide<br>alarm plastic white;<br>Smoke alarm plastic white                                    | Wall shelve loose and chipped<br>at the end;<br>Monoxide alarm tested good<br>working order;<br>Fire alarm tested in good<br>working order | As Inventory +  CHECK OUT NOTES; Alarms not seen  Changes - Tenant                                                                 |
| 8.12 Kitchen units   | 7 storage units wooden brown;<br>7 handles metallic chrome; 3 drawers<br>wooden brown; 3 handles metallic<br>chrome                                | Discolouration seen to wall<br>mounted white plastic shelf<br>Residue seen to wall mounted<br>clear glass shelf                            | As Inventory                                                                                                                       |
| 8.13 Extractor hood  | Metallic chrome                                                                                                                                    | Some oil marks on it; In good<br>working order;<br>Requires further cleaning Both<br>integrated lights not in<br>working order             | As Inventory                                                                                                                       |
| 8.14 Gas hob         | Metallic chrome                                                                                                                                    | All in good, working order;<br>Requires further cleaning to gas<br>cooker                                                                  | As Inventory                                                                                                                       |