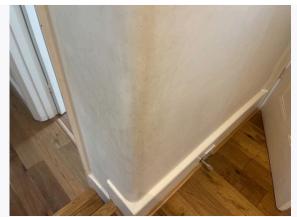

| 5. ENTRANCE AND HALLWAY |                                                                                                                                                                                                                                                   |                                                                                                                                                                                                                                                 |                                                                                                                                                       |  |
|-------------------------|---------------------------------------------------------------------------------------------------------------------------------------------------------------------------------------------------------------------------------------------------|-------------------------------------------------------------------------------------------------------------------------------------------------------------------------------------------------------------------------------------------------|-------------------------------------------------------------------------------------------------------------------------------------------------------|--|
| Item                    | Description                                                                                                                                                                                                                                       | Condition at Inventory                                                                                                                                                                                                                          | Condition at Check Out                                                                                                                                |  |
| 5.1 Door                | Door frame painted wooden white; Door painted wooden blue; Door knock metallic brass; Lever handle metallic chrome; 9 glass panels; Door number metallic brass Yale lock metallic chrome                                                          | All in good, working order;<br>Natural wear and tear; Door<br>number up side down put by<br>mistake from<br>the decorators<br>Paint chips seen to exterior<br>door frame<br>Paint chips and wood chips<br>seen to mid level and edge<br>of door | As Inventory                                                                                                                                          |  |
| 5.2 Interior door       | Door frame painted wooden white;<br>Door painted wooden white;<br>;<br>Reverse lever handle metallic chrome;<br>9 glass panels;<br>Reverse Yale lock metallic chrome;<br>Internal lock metallic chrome                                            | All in good, working order;<br>Freshly painted                                                                                                                                                                                                  | As Inventory                                                                                                                                          |  |
| 5.3 Flooring            | Wooden brown                                                                                                                                                                                                                                      | Cleaned to a professional standard;<br>Good clean decorative order                                                                                                                                                                              | As Inventory                                                                                                                                          |  |
| 5.4 Skirting board      | White painted wooden skirting                                                                                                                                                                                                                     | Scuff marks seen to left- hand side upon entry                                                                                                                                                                                                  | As Inventory                                                                                                                                          |  |
| 5.5 Ceiling             | Painted white                                                                                                                                                                                                                                     | Freshly painted                                                                                                                                                                                                                                 | As Inventory                                                                                                                                          |  |
| 5.6 Walls               | Painted white                                                                                                                                                                                                                                     | Scuff marks seen to right- hand side upon entry Scuff marks seen to walls left- hand side upon entry Scuff marks seen to wall opposite entry Chip seen to high level edge of wall opposite entry                                                | As Inventory +  CHECK OUT NOTES; Rub marks seen to wall Nails seen above entry to bedroom Changes - Tenant                                            |  |
| 5.7 Lighting            | 2 light frames metallic chrome with 3 bulbs each                                                                                                                                                                                                  | All bulbs present and working                                                                                                                                                                                                                   | As Inventory +  CHECK OUT NOTES; 1 Bulb not in working order  Changes - Tenant                                                                        |  |
| 5.8 Electric            | 2 single light switches plastic white 1 double plug socket plastic white                                                                                                                                                                          | All in good, working order                                                                                                                                                                                                                      | As Inventory                                                                                                                                          |  |
| 5.9 Heating             | Wall mounted radiator metallic white                                                                                                                                                                                                              | Appears in good condition                                                                                                                                                                                                                       | As Inventory                                                                                                                                          |  |
| 5.10 Furniture          | Washer dryer Hotpoint; Build in cupboard wooden white; Shoe cabinet wooden white Intercom plastic dark green Security alarm plastic white Wall thermostat plastic white; Wall hanger wooden white with 4 hocks metallic chrome; Bin plastic green | Bin was being used from the<br>neighbours with the landlords<br>permission<br>All in good, working order;<br>Storage unit residue seen to top<br>of white wooden unit                                                                           | As Inventory +  CHECK OUT NOTES; - Shoe cabinet requires cleaning to interior/ bottom right unit broken - Green plastic bin not seen Changes - Tenant |  |

#### 5. ENTRANCE AND HALLWAY (CONT.)

Ref #5

Ref #5

Ref #5

Ref # 5.6

Ref # 5.6