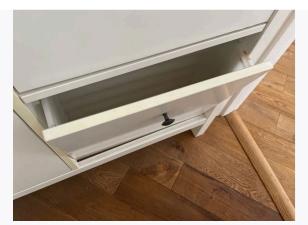

| 5. ENTRANCE AND HALLWAY |                                                                                                                                                                                                                                                   |                                                                                                                                                                                                                                                 |                                                                                                                                                       |  |
|-------------------------|---------------------------------------------------------------------------------------------------------------------------------------------------------------------------------------------------------------------------------------------------|-------------------------------------------------------------------------------------------------------------------------------------------------------------------------------------------------------------------------------------------------|-------------------------------------------------------------------------------------------------------------------------------------------------------|--|
| Item                    | Description                                                                                                                                                                                                                                       | Condition at Inventory                                                                                                                                                                                                                          | Condition at Check Out                                                                                                                                |  |
| 5.1 Door                | Door frame painted wooden white; Door painted wooden blue; Door knock metallic brass; Lever handle metallic chrome; 9 glass panels; Door number metallic brass Yale lock metallic chrome                                                          | All in good, working order;<br>Natural wear and tear; Door<br>number up side down put by<br>mistake from<br>the decorators<br>Paint chips seen to exterior<br>door frame<br>Paint chips and wood chips<br>seen to mid level and edge<br>of door | As Inventory                                                                                                                                          |  |
| 5.2 Interior door       | Door frame painted wooden white;<br>Door painted wooden white;<br>;<br>Reverse lever handle metallic chrome;<br>9 glass panels;<br>Reverse Yale lock metallic chrome;<br>Internal lock metallic chrome                                            | All in good, working order;<br>Freshly painted                                                                                                                                                                                                  | As Inventory                                                                                                                                          |  |
| 5.3 Flooring            | Wooden brown                                                                                                                                                                                                                                      | Cleaned to a professional standard;<br>Good clean decorative order                                                                                                                                                                              | As Inventory                                                                                                                                          |  |
| 5.4 Skirting board      | White painted wooden skirting                                                                                                                                                                                                                     | Scuff marks seen to left- hand side upon entry                                                                                                                                                                                                  | As Inventory                                                                                                                                          |  |
| 5.5 Ceiling             | Painted white                                                                                                                                                                                                                                     | Freshly painted                                                                                                                                                                                                                                 | As Inventory                                                                                                                                          |  |
| 5.6 Walls               | Painted white                                                                                                                                                                                                                                     | Scuff marks seen to right- hand side upon entry Scuff marks seen to walls left- hand side upon entry Scuff marks seen to wall opposite entry Chip seen to high level edge of wall opposite entry                                                | As Inventory +  CHECK OUT NOTES; Rub marks seen to wall Nails seen above entry to bedroom Changes - Tenant                                            |  |
| 5.7 Lighting            | 2 light frames metallic chrome with 3 bulbs each                                                                                                                                                                                                  | All bulbs present and working                                                                                                                                                                                                                   | As Inventory +  CHECK OUT NOTES; 1 Bulb not in working order  Changes - Tenant                                                                        |  |
| 5.8 Electric            | 2 single light switches plastic white 1 double plug socket plastic white                                                                                                                                                                          | All in good, working order                                                                                                                                                                                                                      | As Inventory                                                                                                                                          |  |
| 5.9 Heating             | Wall mounted radiator metallic white                                                                                                                                                                                                              | Appears in good condition                                                                                                                                                                                                                       | As Inventory                                                                                                                                          |  |
| 5.10 Furniture          | Washer dryer Hotpoint; Build in cupboard wooden white; Shoe cabinet wooden white Intercom plastic dark green Security alarm plastic white Wall thermostat plastic white; Wall hanger wooden white with 4 hocks metallic chrome; Bin plastic green | Bin was being used from the<br>neighbours with the landlords<br>permission<br>All in good, working order;<br>Storage unit residue seen to top<br>of white wooden unit                                                                           | As Inventory +  CHECK OUT NOTES; - Shoe cabinet requires cleaning to interior/ bottom right unit broken - Green plastic bin not seen Changes - Tenant |  |

## 5. ENTRANCE AND HALLWAY (CONT.)

Ref # 5.7

Ref # 5.10

Ref # 5.10

Ref # 5.10

Ref # 5.10

| 6. LOUNGE                   |                                                                                                      |                                                                                                         |                                                                                                                                                     |  |
|-----------------------------|------------------------------------------------------------------------------------------------------|---------------------------------------------------------------------------------------------------------|-----------------------------------------------------------------------------------------------------------------------------------------------------|--|
| Item                        | Description                                                                                          | Condition at Inventory                                                                                  | Condition at Check Out                                                                                                                              |  |
| 6.1 Door                    | Door frame painted wooden white;<br>Door painted wooden white<br>;<br>Handle metallic chrome         | Wood chips seen to exterior door frame                                                                  | As Inventory                                                                                                                                        |  |
| 6.2 Door and frame internal | Door frame painted wooden white;<br>Door painted wooden white<br>;<br>Reverse handle metallic chrome | All in good, working order                                                                              | As Inventory                                                                                                                                        |  |
| 6.3 Window                  | White UPVC double glazed casement                                                                    | Cleaned to a professional standard                                                                      | As Inventory                                                                                                                                        |  |
| 6.4 Curtains and blinds     | 4 roller blinds white                                                                                | All in good, working order;<br>Clean and good                                                           | As Inventory +  CHECK OUT NOTES; Inner roller blind to right side is faulty when pulled. Remaining blinds in good condition  Changes - Tenant       |  |
| 6.5 Flooring                | Wooden brown                                                                                         | Minor usage scratches seen to flooring behind door Flooring has dust and requires further cleaning      | As Inventory                                                                                                                                        |  |
| 6.6 Skirting board          | White painted wooden skirting                                                                        | Freshly painted                                                                                         | As Inventory                                                                                                                                        |  |
| 6.7 Walls                   | Painted white                                                                                        | Damp marks seen to wall right-<br>hand side upon entry<br>Discolouration seen to wall<br>opposite entry | As Inventory +  CHECK OUT NOTES; Nails, 1 picture hook and shaded marks seen Loose cabling and plastic fitting detached from wall  Changes - Tenant |  |
| 6.8 Ceiling                 | Painted white                                                                                        | Freshly painted                                                                                         | As Inventory                                                                                                                                        |  |
| 6.9 Electric                | 1 single dimmer light switch metallic chrome 5 double plug sockets plastic white                     | All in good, working order                                                                              | As Inventory                                                                                                                                        |  |
| 6.10 Lighting               | 1 light frame metallic chrome with 4 light bulbs                                                     | All bulbs present and working                                                                           | As Inventory +  CHECK OUT NOTES; 2 Bulbs not seen  Changes - Tenant                                                                                 |  |
| 6.11 Heating                | wall mounted radiator metallic white                                                                 | Appears in good condition                                                                               | As Inventory                                                                                                                                        |  |
| 6.12 Furniture              | Fireplace frame wooden brown and ceramic black                                                       | Appears in good condition;<br>Good clean decorative order                                               | As Inventory                                                                                                                                        |  |